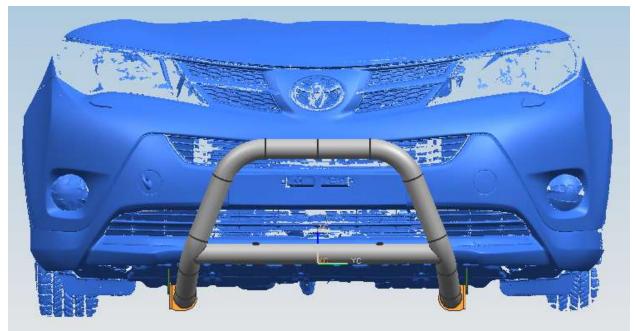

## Installation Figure

## Installation Steps

STEP1: Verify all parts are present.

Fig (1)

STEP2: Remove the skid plate as Fig 1 shows.

STEP3: Check the mounting holes under the vehicle. Then use original bolts to install the L/R brackets on the vehicle.

BRACKETS FOR 2.5" S/S BULL BAR W/O SKID PLATE FOR TOYOTA RAV4 06-18

STEP5: Adjust the bull bar to the proper position. Then lock all the standard parts on the L/R brackets. Complete installation.