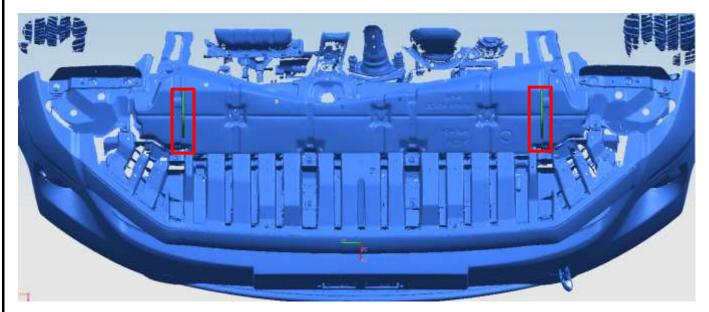

STEP4: After the brackets are installed, reinstall the skid plate. At this time, the brackets will be interfered the skid plate. It is necessary to draw the hole positions on the skid plate that can probably pass through the brackets. Then cut off the excess plastic along the drawn side line and put the skid plate back smoothly.