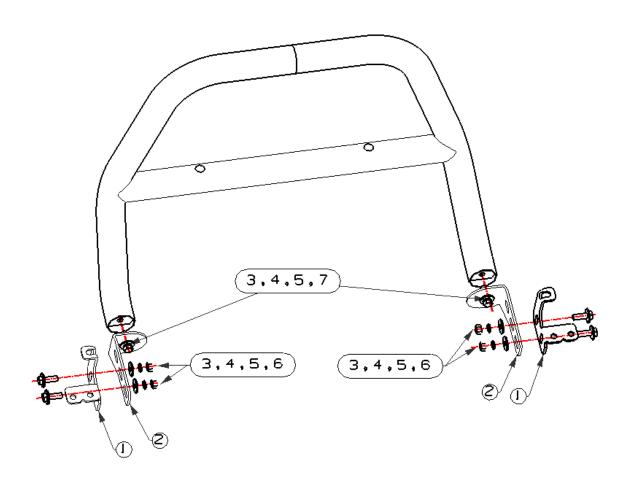

#### Parts list

| NO. | QTY | PICTURE           | NO. | QTY | PICTURE              |
|-----|-----|-------------------|-----|-----|----------------------|
| 1   | 2   | Bracket 1 (L/R)   | 2   | 2   | Bracket 2 (L/R)      |
| 3   | 4   | Hex Nut M12       | 4   | 10  | Flat Washer D12_32_3 |
| 5   | 6   | Spring Washer D12 | 6   | 4   | Hex Bolt D12_35      |
| 7   | 2   | Hex Bolt D12_40   |     |     |                      |

BRACKETS FOR 2.5" S/S BULL BAR W/O SKID PLATE FOR TOYOTA RAV4 06-18

STEP5: Adjust the bull bar to the proper position. Then lock all the standard parts on the L/R brackets. Complete installation.