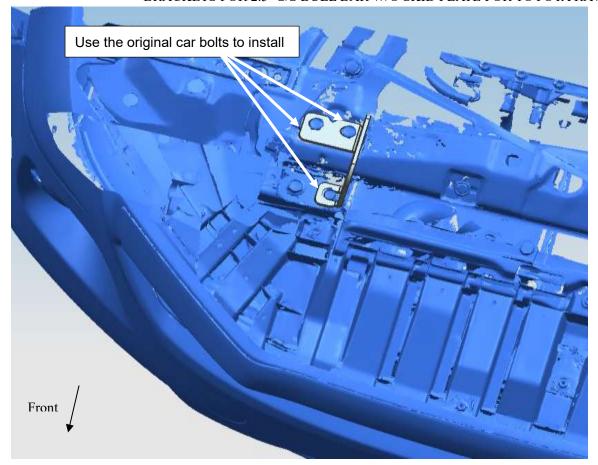

## Installation Steps

STEP1: Verify all parts are present.

Fig (1)

STEP2: Remove the skid plate as Fig 1 shows.

STEP3: Check the mounting holes under the vehicle. Then use original bolts to install the L/R brackets on the vehicle.