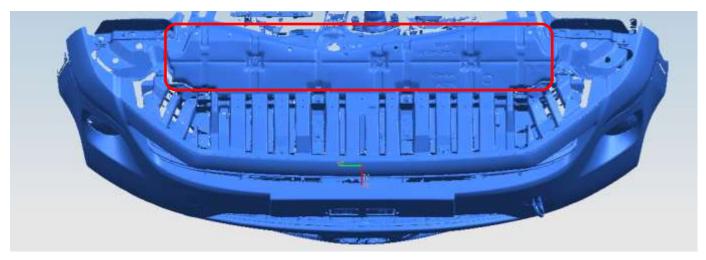

## Installation Steps

STEP1: Verify all parts are present.

Fig (1)

STEP2: Remove the skid plate as Fig 1 shows.

STEP3: Check the mounting holes under the vehicle. Then use original bolts to install the L/R brackets on the vehicle.