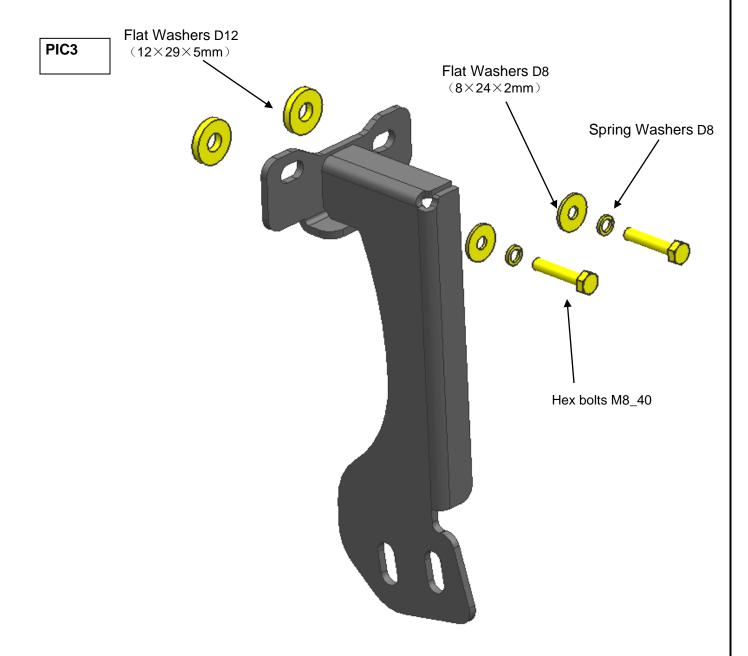

**STEP 3:** Install brackets into car chassis by accessories Flat Washers D8, Spring Washers D8, Hex Bolts M8 40 Flat Washers D12 as the PIC2&3 shown. The installation is the same as both sides.

STEP 4: After installed brackets, reinstall the front bumper.