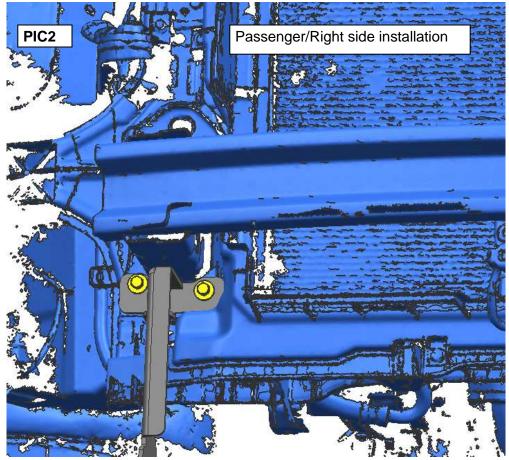

# **BRACKET INSTALLATION**

**STEP 2:** Temporarily hold the amounting bracket up in position to determine correct area to cut. (The amounting position as PIC2), then cut interference place about 60X40mm as the following PIC1 shown. The installation is the same as both sides. **ALL MEASUREMENTS FOR REFERENCE ONLY-CHECK BEFORE CUTTING** 

**STEP 3:** Install brackets into car chassis by accessories Flat Washers D8, Spring Washers D8, Hex Bolts M8 40 Flat Washers D12 as the PIC2&3 shown. The installation is the same as both sides.

STEP 4: After installed brackets, reinstall the front bumper.