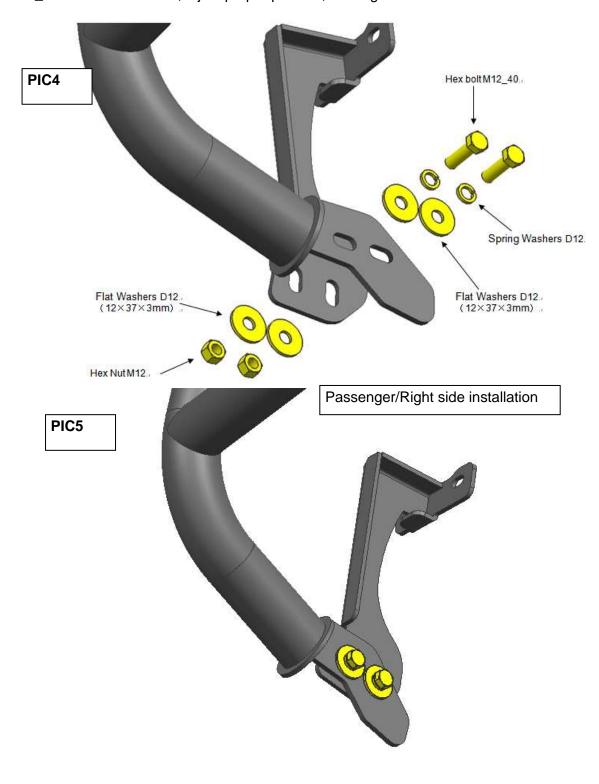

# **BULL BAR INSTALLATION**

**STEP 5:** Install the bull bar with amount bracket with accessories Flat Washers D12, Spring Washers D12, Hex Bolts M12\_40 and Hex Nut M12, adjust proper position, then tighten all the accessories.