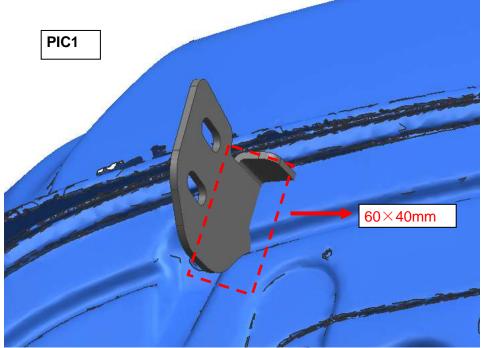

# **BRACKET INSTALLATION**

**STEP 2:** Temporarily hold the amounting bracket up in position to determine correct area to cut. (The amounting position as PIC2), then cut interference place about 60X40mm as the following PIC1 shown. The installation is the same as both sides. **ALL MEASUREMENTS FOR REFERENCE ONLY-CHECK BEFORE CUTTING** 