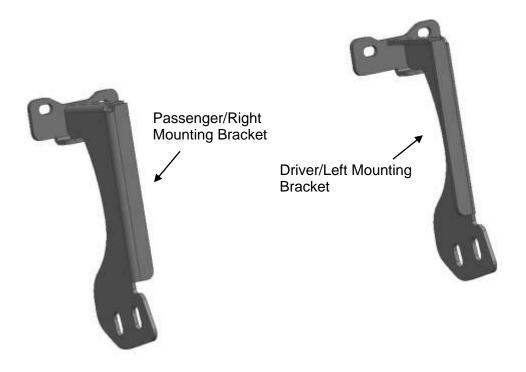

# **PARTS LIST:**

| 1 | Driver/Left Mounting Bracket     | 8 | Flat Washers D12 (12×37×3mm) |
|---|----------------------------------|---|------------------------------|
| 1 | Passenger/Right Mounting Bracket | 4 | Hex Nuts M12                 |
| 4 | Spring Washers D8                | 4 | Hex Bolts M8_40              |
| 4 | Spring Washers D12               | 4 | Hex Bolts M12_40             |
| 4 | Flat Washers D8 (8×24×2mm)       | 4 | Flat Washers D12 (12×29×5)   |

### BRACKETS FOR 2.5" BULL BAR FOR 2020 KIA TELLURIDE-17SS02