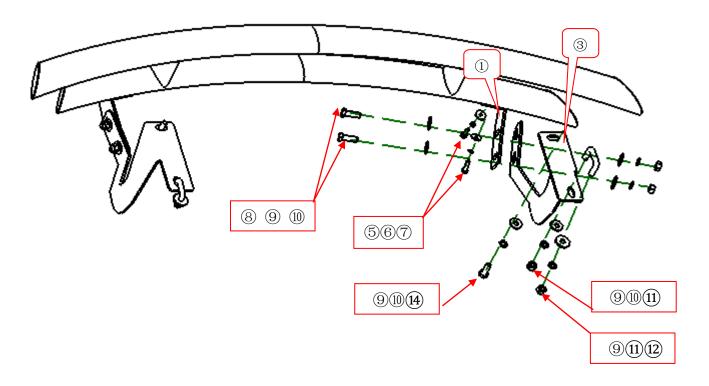

## PART LIST

| NO. | NAME            | QTY | REMARK    | NO. | NAME                       | QTY | REMARK      |
|-----|-----------------|-----|-----------|-----|----------------------------|-----|-------------|
| 1   | Left Bracket 1  |     |           | 8   | Hexagon Bolt               | 4   | M12x35      |
| 2   | Right Bracket 1 |     |           | 9   | Spring Washer              | 10  | φ12         |
| 3   | Left Bracket 2  |     |           | 10  | Large Washer               | 12  | φ12x30x3.0  |
| 4   | Right Bracket 2 |     |           | 11) | Hexagon Nut                | 8   | M12         |
| 5   | Hexagon Bolt    | 4   | M8x25     | 12  | Extra Large Washer         | 2   | φ12x35x3.0  |
| 6   | Spring Washer   | 4   | φ8        | 13) | U Bolt                     | 2   | φ12         |
| 7   | Large Washer    | 4   | φ8x25x2.0 | 14) | Hexagon Bolt (fine thread) | 2   | M12x1.25x30 |

## INSTALLATION PICTURE

Disclaimer: Caused due to improper installation initiates some related problem and losses, are beyond our company's quality assurance.