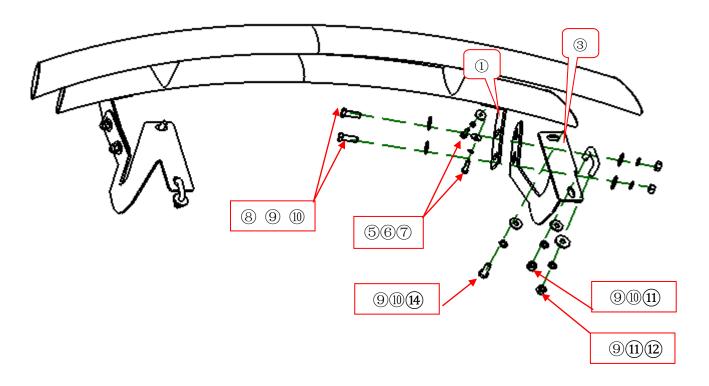

### PART LIST

| NO. | NAME            | QTY | REMARK    | NO. | NAME                       | QTY | REMARK      |
|-----|-----------------|-----|-----------|-----|----------------------------|-----|-------------|
| 1   | Left Bracket 1  |     |           | 8   | Hexagon Bolt               | 4   | M12x35      |
| 2   | Right Bracket 1 |     |           | 9   | Spring Washer              | 10  | φ12         |
| 3   | Left Bracket 2  |     |           | 10  | Large Washer               | 12  | φ12x30x3.0  |
| 4   | Right Bracket 2 |     |           | 11) | Hexagon Nut                | 8   | M12         |
| 5   | Hexagon Bolt    | 4   | M8x25     | 12  | Extra Large Washer         | 2   | φ12x35x3.0  |
| 6   | Spring Washer   | 4   | φ8        | 13) | U Bolt                     | 2   | φ12         |
| 7   | Large Washer    | 4   | φ8x25x2.0 | 14) | Hexagon Bolt (fine thread) | 2   | M12x1.25x30 |

## INSTALLATION PICTURE

Disclaimer: Caused due to improper installation initiates some related problem and losses, are beyond our company's quality assurance.