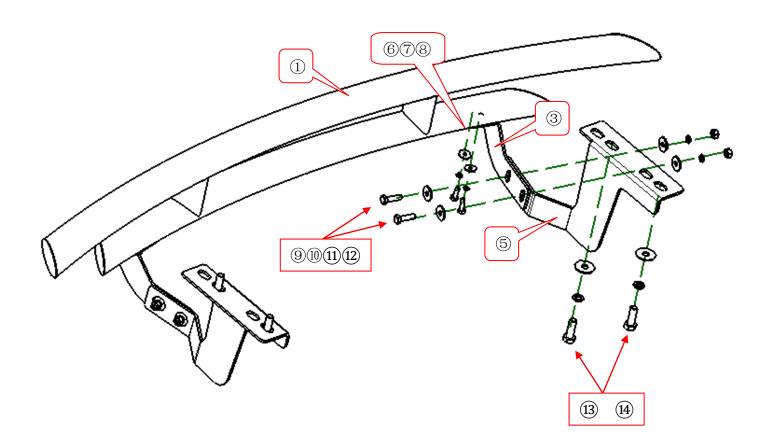

#### PART LIST

| NO. | NAME            | QT<br>Y | REMARK    | NO.         | NAME                       | QT<br>Y | REMARK     |
|-----|-----------------|---------|-----------|-------------|----------------------------|---------|------------|
| 1   | Rear Guard      | 1       |           | 9           | Hexagon Bolt               | 4       | M10x35     |
| 2   | Right Bracket 1 | 1       |           | 10          | Large Washer               | 8       | φ10x30x2.5 |
| 3   | Left Bracket 1  | 1       |           | (11)        | Spring Washer              | 4       | φ10        |
| 4   | Right Bracket 2 | 1       |           | 12          | Hexagon Nut                | 4       | M10        |
| (5) | Left Bracket 2  | 1       |           | 13)         | Hexagon Bolt (fine thread) | 4       | M14x1.5x40 |
| 6   | Hexagon Bolt    | 4       | M8x25     | <u>14</u> ) | Spring Washer              | 4       | φ14        |
| 7   | Large Washer    | 4       | φ8x25x2.0 | 15)         | Large Washer               | 4       | φ14x40x2.5 |
| 8   | Spring Washer   | 4       | φ8        |             |                            |         |            |

### INSTALLATION PICTURE

Disclaimer: Caused due to improper installation initiates some related problem and losses, are beyond our company's quality assurance.