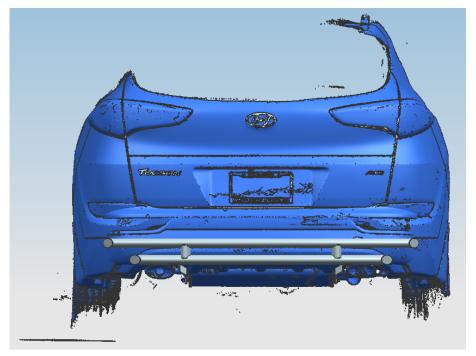

#### **INSTALLING PICTURE:**

BRACKETS FOR UNIVERSAL REAR BUMPER GUARD (DOUBLE LAYER) FOR HYUDAI TUCSON 2019 Complete Installation:

- Step 1: Verify that all parts are present according to the manual.
- Step 2: Install the rear bumper and brackets to the vehicle follow installing picture. No.18 and No.19 both are original standard parts.
- Step 3: Test and make sure that the rear bumper is steadily fixed, fully tighten all hardware.
- Step 4: Installation is finished, pick up all tools.