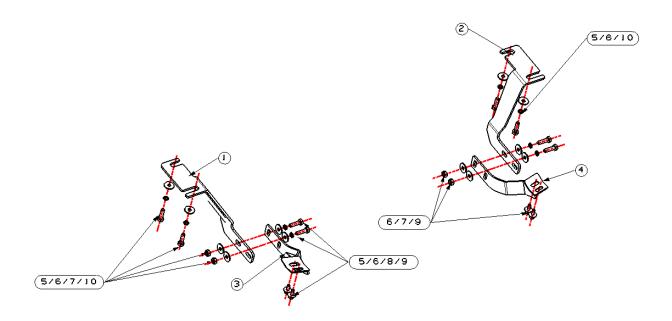

#### **INSTALLING PICTURE:**

BRACKETS FOR UNIVERSAL REAR BUMPER GUARD (DOUBLE LAYER) FOR HYUDAI TUCSON 2019 Complete Installation:

- Step 1: Verify that all parts are present according to the manual.
- Step 2: Install the rear bumper and brackets to the vehicle follow installing picture. No.18 and No.19 both are original standard parts.
- Step 3: Test and make sure that the rear bumper is steadily fixed, fully tighten all hardware.
- Step 4: Installation is finished, pick up all tools.