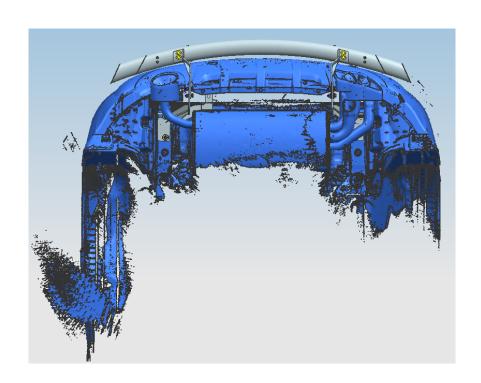

#### **INSTALLING PICTURE:**

BRACKETS FOR UNIVERSAL REAR BUMPER GUARD (DOUBLE LAYER) FOR HYUDAI TUCSON 2019 Complete Installation:

- Step 1: Verify that all parts are present according to the manual.
- Step 2: Install the rear bumper and brackets to the vehicle follow installing picture. No.18 and No.19 both are original standard parts.
- Step 3: Test and make sure that the rear bumper is steadily fixed, fully tighten all hardware.
- Step 4: Installation is finished, pick up all tools.