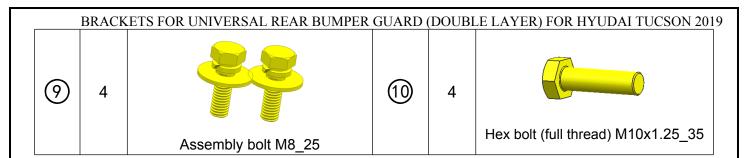

## Parts list

| NO. | QTY | PIC             | NO. | QTY | PIC                           |
|-----|-----|-----------------|-----|-----|-------------------------------|
| 1   | 1   | Bracket (L)     | 2   | 1   | Bracket (R)                   |
| 3   | 1   | Bracket (L)     | 4   | 1   | Bracket 1 (R)                 |
| 5   | 8   | Lock washer D10 | 6   | 12  | Flat washer D10 (10x30x2.5mm) |
| 7   | 4   | Hex nut M10     | 8   | 4   | Hex bolt (full thread) M10_35 |