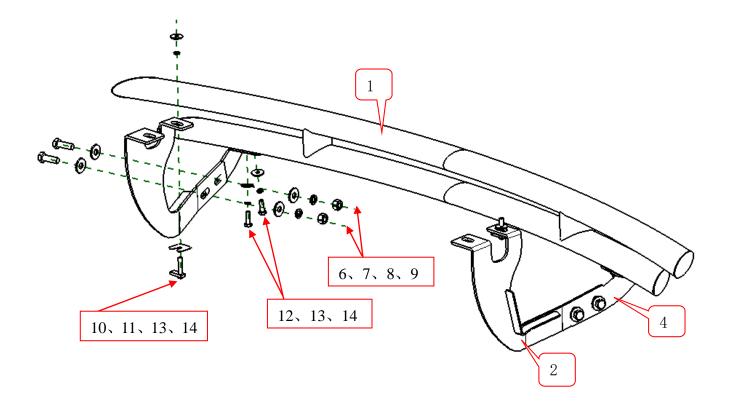

## Part List:

| NO.                                                                               | NAME              | QTY | REMARK       | NO. | NAME            | QTY | REMARK      |
|-----------------------------------------------------------------------------------|-------------------|-----|--------------|-----|-----------------|-----|-------------|
| 1                                                                                 | Double Layer      | 1   |              | 9   | Hexagon Nut     | 4   | M12         |
| 2                                                                                 | Bracket (Right)   | 1   |              | 10  | Plastic Fixture | 2   | Ф8          |
| 3                                                                                 | Bracket (Left)    | 1   |              | 11  | T-Bolt 1        | 2   |             |
| 4                                                                                 | Bracket 2 (Right) | 1   |              | 12  | Hexagon Bolt    | 4   | M8x25       |
| 5                                                                                 | Bracket 2 (Left)  | 1   |              | 13  | Flat Washer     | 6   | ф 8x25x2. 0 |
| 6                                                                                 | Hexagon Bolt      | 4   | M12x35       | 14  | Spring Washer   | 6   | ф8          |
| 7                                                                                 | Spring Washer     | 4   | Ф 12         | 15  |                 |     |             |
| 8                                                                                 | Flat Washer       | 8   | ф 12х30х3. 0 | 16  |                 |     |             |
| Remark: The installation way for the driver side is same with the passenger side. |                   |     |              |     |                 |     |             |

## INSTALLATION PICTURE

Disclaimer: Caused due to improper installation initiates or some related problem and losses, are beyond our company's quality assurance.