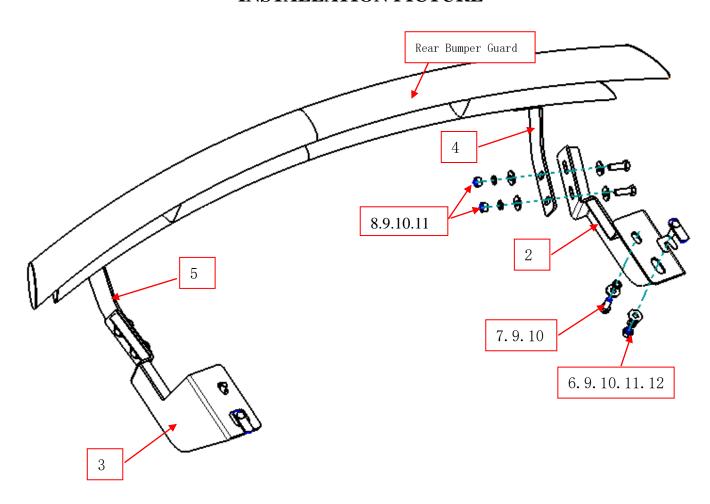

#### PART LIST

| NO. | NAME                               | QTY | REMARK      | NO. | NAME            | QTY | REMARK       |
|-----|------------------------------------|-----|-------------|-----|-----------------|-----|--------------|
| 1   | Rear Bumper Guard                  | 1   |             | 9   | Large Washer    | 12  | ф 12х30х3. 0 |
| 2   | Bracket (left)                     | 1   |             | 10  | Spring Washer   | 8   | ф 12         |
| 3   | Bracket (right)                    | 1   |             | 11  | Hexagon Nut     | 6   | M12          |
| 4   | Bracket (left)                     | 1   |             | 12  | Plastic Fixture | 2   | ф 12         |
| 5   | Bracket (right)                    | 1   |             | 13  | Hexagon Bolt    | 4   | M8X25        |
| 6   | T-Bolt 5-1                         | 2   |             | 14  | Large Washer    | 4   | Ф8х25х2.0    |
| 7   | hexagonal head screw (Fine Thread) | 2   | M12X1.25X30 | 15  | Spring Washer   | 4   | Ф8           |
| 8   | Hexagon Bolt                       | 4   | M12X35      |     |                 |     |              |

### **INSTALLATION PICTURE**

Disclaimer: Caused due to improper installation initiates some related problem and losses, are beyond our company's quality assurance