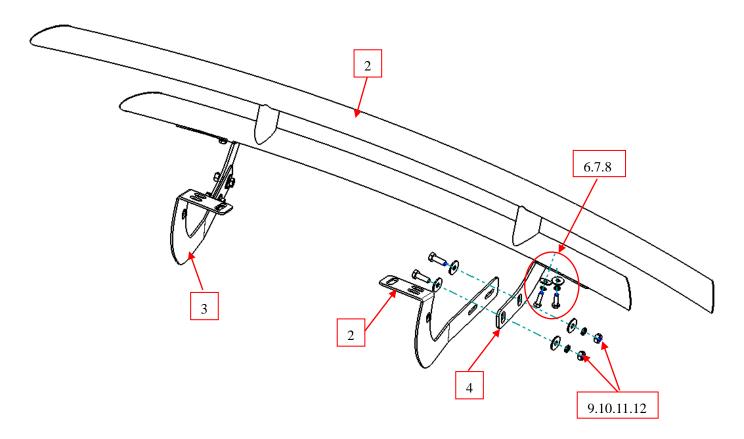

#### PART LIST

| NO. | NAME                        | QTY | REMARK | NO. | NAME          | QTY | REMARK       |
|-----|-----------------------------|-----|--------|-----|---------------|-----|--------------|
| 1   | Rear Guard                  | 1   |        | 7   | Large Washer  | 4   | Ф8*25*2.0    |
| 2   | Mounting Bracket<br>(left ) | 1   |        | 8   | Spring Washer | 4   | Φ8           |
| 3   | Mounting Bracket<br>(right) | 1   |        | 9   | Hexagon Bolt  | 4   | M10*30       |
| 4   | Bracket (left)              | 1   |        | 10  | Large Washer  | 8   | φ 10*30*2. 5 |
| 5   | Bracket (right)             | 1   |        | 11  | Spring Washer | 4   | φ10          |
| 6   | Hex Head Bolt               | 4   | M8*25  | 12  | Hexagon Nut   | 4   | M10          |

## **INSTALLATION PICTURE**

Disclaimer: Caused due to improper installation initiates some related problem and losses, are beyond our company's quality assurance.