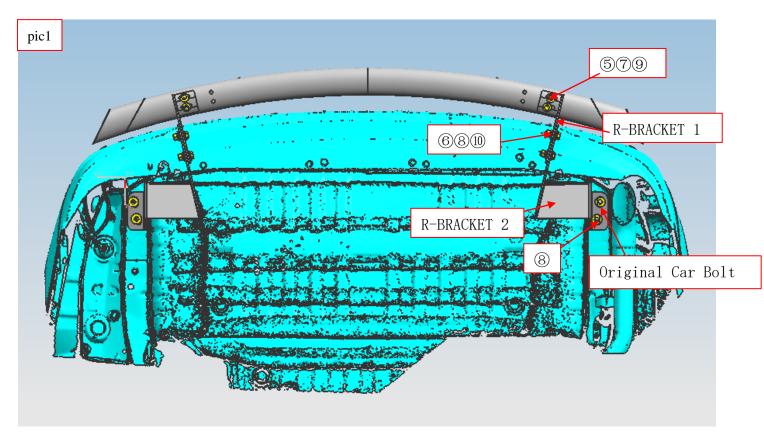

## **INSTALLATION PROCEDURE**

Step 1: Check all hardware with part list to make sure it is completed.

Step 2: Refer to the bottom hole bitmap to install the left and right bracket as shown below

#### Installation Instructions Ref#CRDL-TOT701B

step3: Install the grille guard on the bracket and then adjust the installation position of the bracket according to the position of the grille guard.

Step 4: Check whether the standard parts are complete, and then tighten the standard parts. Step 5: The final installation effect is shown below