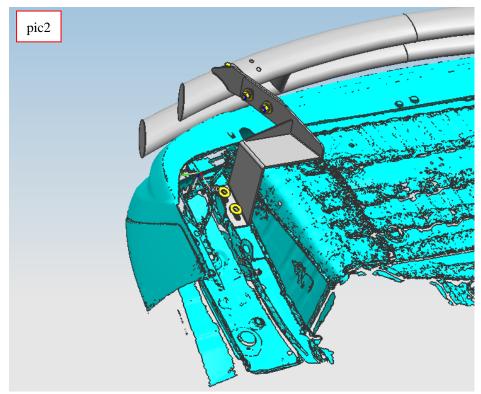

## **INSTALLATION PROCEDURE**

Step 1: Check all hardware with part list to make sure it is completed.

Step 2: Refer to the bottom hole bitmap to install the left and right bracket as shown below

#### Installation Instructions Ref#CRDL-TOT701B

step3: Install the grille guard on the bracket and then adjust the installation position of the bracket according to the position of the grille guard.

Step 4: Check whether the standard parts are complete, and then tighten the standard parts. Step 5: The final installation effect is shown below