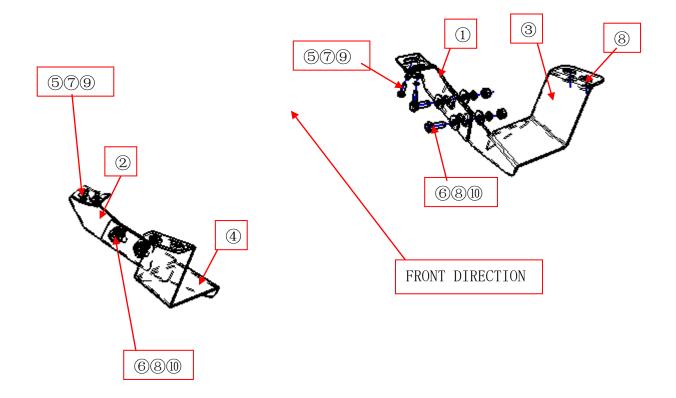

### **INSTALLATION PICTURE**

| NO.                                                             | NAME         | QTY | REMARK     | NO.  | NAME          | QTY | REAMRK |
|-----------------------------------------------------------------|--------------|-----|------------|------|---------------|-----|--------|
| 1                                                               | L-BRACKET 1  | 1   |            | 9    | SPRING WASHER | 4   | Φ8     |
| 2                                                               | R-BRACKET 1  | 1   |            | 10   | SPRING WAHSER | 4   | Φ12    |
| 3                                                               | L-BRACKET 2  | 1   |            | (11) | HEXAGON NUT   | 4   | M12    |
| 4                                                               | R-BRACKET 2  | 1   |            |      |               |     |        |
| 5                                                               | HEXAGON BOLT | 4   | M8*25      |      |               |     |        |
| 6                                                               | HEXAGON BOLT | 4   | M12*35     |      |               |     |        |
| $\overline{7}$                                                  | LARGE WASHER | 4   | Ф8*25*2.0  |      |               |     |        |
| 8                                                               | LARGE WASHER | 12  | Ф12*30*3.0 |      |               |     |        |
| REMARK: THE LEFT AND RIGHT SIDES ARE INSTALLED IN THE SAME WAY. |              |     |            |      |               |     |        |