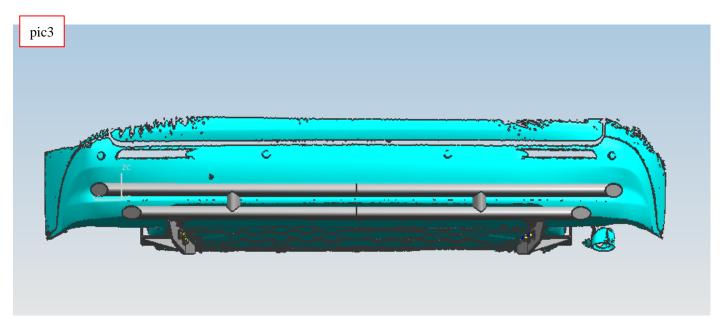

#### Installation Instructions Ref#CRDL-TOT701B

step3: Install the grille guard on the bracket and then adjust the installation position of the bracket according to the position of the grille guard.

Step 4: Check whether the standard parts are complete, and then tighten the standard parts. Step 5: The final installation effect is shown below