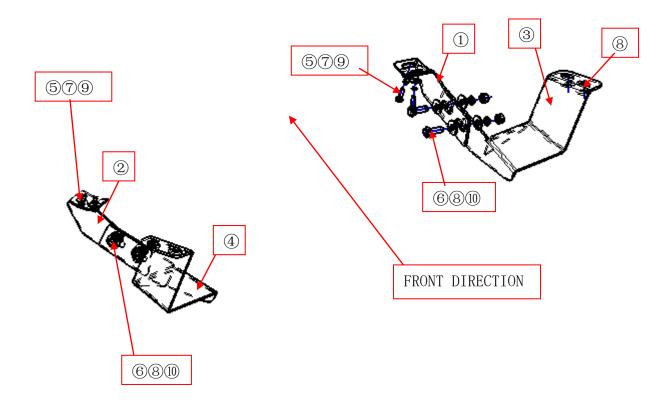

#### **PART LIST**

| NO.                                                            | NAME         | QTY | REMARK     | NO.         | NAME          | QTY | REAMRK |
|----------------------------------------------------------------|--------------|-----|------------|-------------|---------------|-----|--------|
| 1                                                              | L-BRACKET 1  | 1   |            | 9           | SPRING WASHER | 4   | Ф8     |
| 2                                                              | R-BRACKET 1  | 1   |            | 10          | SPRING WAHSER | 4   | Ф12    |
| 3                                                              | L-BRACKET 2  | 1   |            | <u>(11)</u> | HEXAGON NUT   | 4   | M12    |
| 4                                                              | R-BRACKET 2  | 1   |            |             |               |     |        |
| (5)                                                            | HEXAGON BOLT | 4   | M8*25      |             |               |     |        |
| 6                                                              | HEXAGON BOLT | 4   | M12*35     |             |               |     |        |
| 7                                                              | LARGE WASHER | 4   | Ф8*25*2.0  |             |               |     |        |
| 8                                                              | LARGE WASHER | 12  | Ф12*30*3.0 |             |               |     |        |
| REMARK:THE LEFT AND RIGHT SIDES ARE INSTALLED IN THE SAME WAY. |              |     |            |             |               |     |        |

### **INSTALLATION PICTURE**