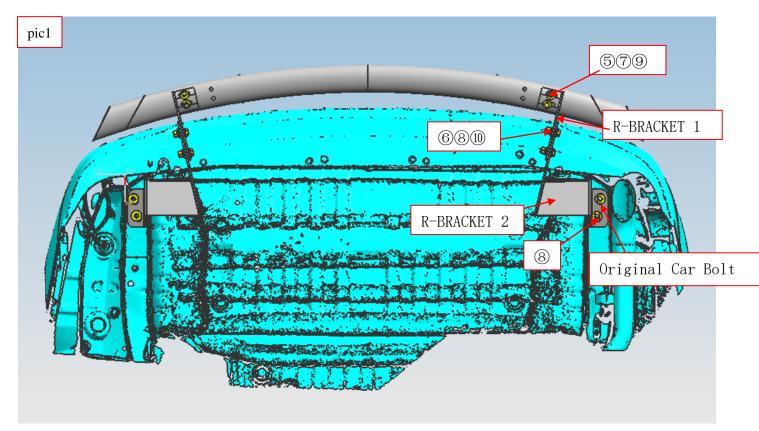

## **INSTALLATION PROCEDURE**

- Step 1: Check all hardware with part list to make sure it is completed.
- Step 2: Refer to the bottom hole bitmap to install the left and right bracket as shown below

step3: Install the grille guard on the bracket and then adjust the installation position of the bracket according to the position of the grille guard.