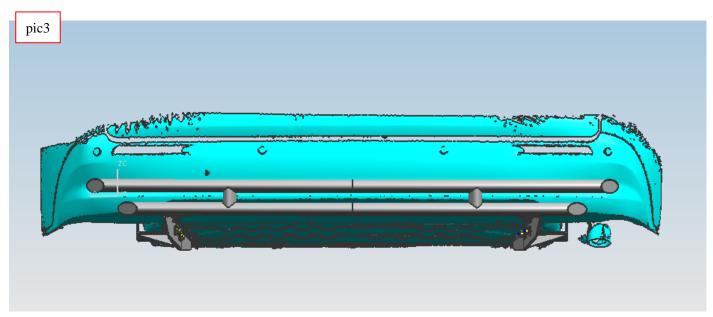

Step 4: Check whether the standard parts are complete, and then tighten the standard parts.

Step 5: The final installation effect is shown below

Disclaimer: Caused due to improper installation initiates or some related problem and losses, are beyond our company's quality assurance.