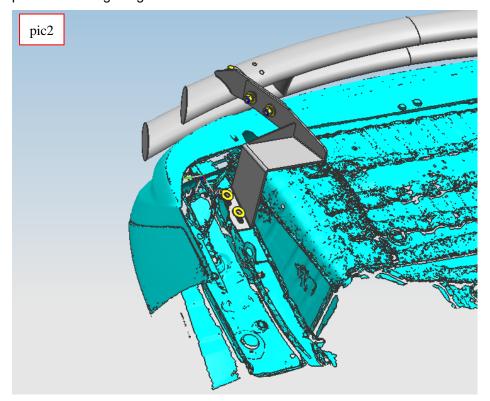

## **INSTALLATION PROCEDURE**

- Step 1: Check all hardware with part list to make sure it is completed.
- Step 2: Refer to the bottom hole bitmap to install the left and right bracket as shown below

step3: Install the grille guard on the bracket and then adjust the installation position of the bracket according to the position of the grille guard.