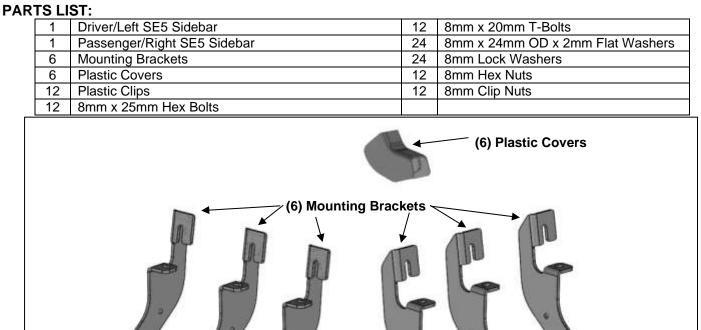

## REMOVE CONTENTS FROM BOX. VERIFY ALL PARTS ARE PRESENT. READ INSTRUCTIONS CAREFULLY BEFORE STARTING INSTALLATION. ASSISTANCE IS RECOMMENDED.

Driver/Left SE5

Sidebar

- Start the installation under the Passenger/Right side of the vehicle. Locate the front mounting location along the bottom and inner side of the body panel, (Figure 1). Installation will use the 1st, 2nd and 4th mounting locations. NOTE: It may help to hold a Bracket up in place to help determine the mounting holes to use along the bottom and inner side of the body.
- 2. Remove rubber plugs from the front location. Select (2) 8mm Clip Nuts. Slide each Clip Nut into the large hole and over the smaller hole next to it. Line up threaded nut on the Clip Nut with smaller hole in body panel, (Figure 2).
- **3.** Select (1) Mounting Bracket. Attach the Bracket to the (2) Clip Nuts in the vehicle with (2) 8mm Hex Bolts, (2) 8mm Lock Washers and (2) 8mm Flat Washers, **(Figure 3)**. Do not tighten hardware.
- 4. Select (1) Plastic Cover. Attach the Cover to the Mounting Bracket with (2) Plastic Clips, (Figure 4).
- Repeat Steps 1—4 to attach the remaining (2) Mounting Brackets to the center and rear locations, (Figures 5 & 6). Do not tighten hardware.
- Select (1) SE5 Sidebar. Insert (6) T-Bolts into the channels in the bottom of the Sidebar, (3) per channel, (Figure 7). Attach the Sidebar to the Mounting Brackets with (6\_8mm Flat Washers, (6) 8mm Lock Washers and (6) 8mm Hex Nuts, (Figure 8). Do not tighten hardware.
- 7. Repeat Steps 1—6 to attach (1) SE5 Sidebar to the Driver/Left side.
- 8. Do periodic inspections to the installation to make sure that all hardware is secure and tight.