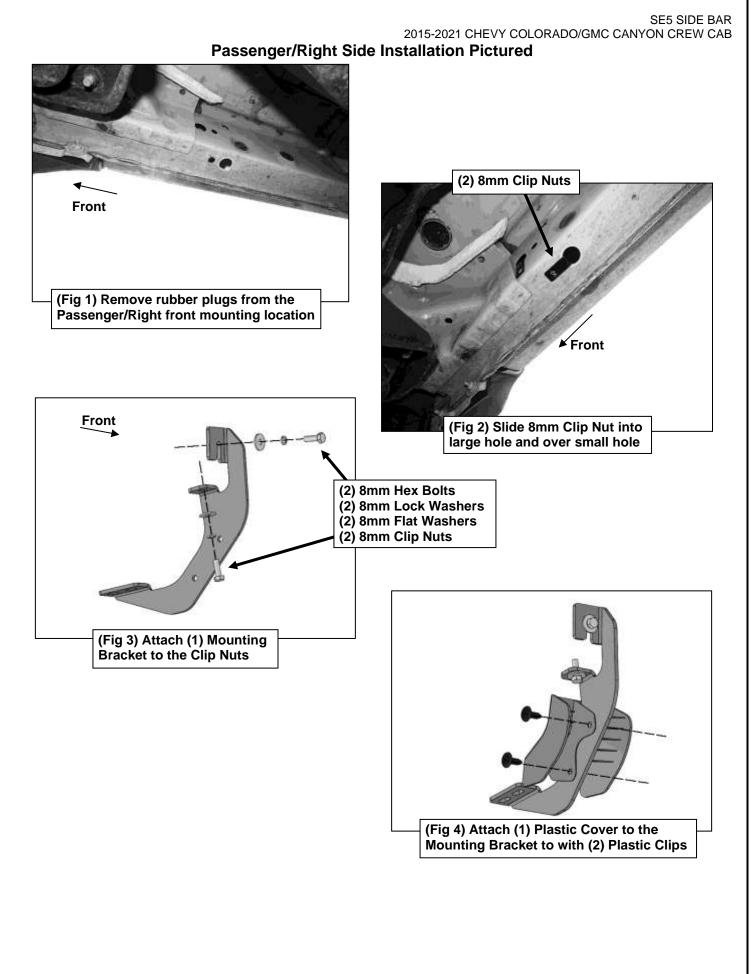

## REMOVE CONTENTS FROM BOX. VERIFY ALL PARTS ARE PRESENT. READ INSTRUCTIONS CAREFULLY BEFORE STARTING INSTALLATION. ASSISTANCE IS RECOMMENDED.

Driver/Left SE5

Sidebar

- Start the installation under the Passenger/Right side of the vehicle. Locate the front mounting location along the bottom and inner side of the body panel, (Figure 1). Installation will use the 1st, 2nd and 4th mounting locations. NOTE: It may help to hold a Bracket up in place to help determine the mounting holes to use along the bottom and inner side of the body.
- 2. Remove rubber plugs from the front location. Select (2) 8mm Clip Nuts. Slide each Clip Nut into the large hole and over the smaller hole next to it. Line up threaded nut on the Clip Nut with smaller hole in body panel, (Figure 2).
- **3.** Select (1) Mounting Bracket. Attach the Bracket to the (2) Clip Nuts in the vehicle with (2) 8mm Hex Bolts, (2) 8mm Lock Washers and (2) 8mm Flat Washers, **(Figure 3)**. Do not tighten hardware.
- 4. Select (1) Plastic Cover. Attach the Cover to the Mounting Bracket with (2) Plastic Clips, (Figure 4).
- Repeat Steps 1—4 to attach the remaining (2) Mounting Brackets to the center and rear locations, (Figures 5 & 6). Do not tighten hardware.
- Select (1) SE5 Sidebar. Insert (6) T-Bolts into the channels in the bottom of the Sidebar, (3) per channel, (Figure 7). Attach the Sidebar to the Mounting Brackets with (6\_8mm Flat Washers, (6) 8mm Lock Washers and (6) 8mm Hex Nuts, (Figure 8). Do not tighten hardware.
- 7. Repeat Steps 1—6 to attach (1) SE5 Sidebar to the Driver/Left side.
- 8. Do periodic inspections to the installation to make sure that all hardware is secure and tight.

# SE5 SIDE BAR 2015-2021 CHEVY COLORADO/GMC CANYON CREW CAB Passenger/Right Side Installation Pictured Front (Fig 5) Remove rubber plugs from the Passenger/Right center mounting location (Fig 6) Remove rubber plugs from the Passenger/Right rear mounting location (2) 8mm T-Bolts Front (Fig 7) Insert (6) T-Bolts into the channels in the bottom of the Sidebar, (3) per channel (2) 8mm Flat Washers (2) 8mm Lock Washers (2) 8mm Hex Nuts (Fig 8) Attach the Passenger/Right Tyger Lander to the Rear Mounting Bracket