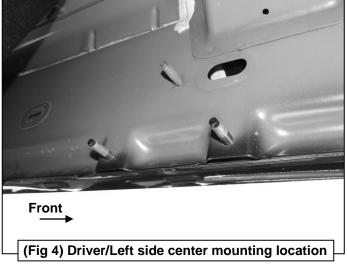

#### **PROCEDURE:**

REMOVE CONTENTS FROM BOX. VERIFY ALL PARTS ARE PRESENT. READ INSTRUCTIONS CAREFULLY BEFORE STARTING INSTALLATION. ASSISTANCE IS RECOMMENDED.

- Start the installation under the Driver/Left side of the vehicle. Locate the front (3) factory studs along the inner side of the body panel, (Figure 1). NOTE: Clean threads on the studs first before installing Brackets to remove paint buildup.
- 2. Select (1) Driver/Left Mounting Bracket. Attach the Mounting Bracket to the (3) factory studs with (3) 8mm Flat Washers and (3) 8mm Nylon Lock Nuts, (Figure 2). Leave brackets loose at this time.
- 3. Select (1) Plastic Cover. Attach the Cover to the Mounting Bracket with (2) Plastic Clips, (Figure 3).
- 4. Repeat Steps 1—3 to attach (2) Mounting Brackets to the center and rear mounting locations along the body panel, (Figures 4 & 5).
- Select (1) SE5 Sidebar. Insert (6) T-Bolts into the channels in the bottom of the Sidebar, (3) per channel, (Figure 6). Attach the Sidebar to the Mounting Brackets with (6) 8mm Flat Washers, (6) 8mm Lock Washers and (6) 8mm Hex Nuts, (Figure 7).
- 6. Level and adjust the Running Board as necessary and fully tighten all hardware.
- 7. Repeat Steps 1—6 to attach (1) Sidebar to the Passenger/Right side.
- 8. Do periodic inspections to the installation to make sure that all hardware is secure and tight.