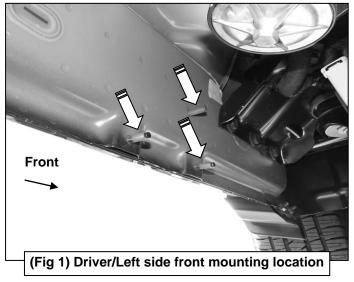

#### **PROCEDURE:**

REMOVE CONTENTS FROM BOX. VERIFY ALL PARTS ARE PRESENT. READ INSTRUCTIONS CAREFULLY BEFORE STARTING INSTALLATION. ASSISTANCE IS RECOMMENDED.

- Start the installation under the Driver/Left side of the vehicle. Locate the front (3) factory studs along the inner side of the body panel, (Figure 1). NOTE: Clean threads on the studs first before installing Brackets to remove paint buildup.
- 2. Select (1) Driver/Left Mounting Bracket. Attach the Mounting Bracket to the (3) factory studs with (3) 8mm Flat Washers and (3) 8mm Nylon Lock Nuts, (Figure 2). Leave brackets loose at this time.
- 3. Select (1) Plastic Cover. Attach the Cover to the Mounting Bracket with (2) Plastic Clips, (Figure 3).
- 4. Repeat Steps 1—3 to attach (2) Mounting Brackets to the center and rear mounting locations along the body panel, (Figures 4 & 5).
- Select (1) SE5 Sidebar. Insert (6) T-Bolts into the channels in the bottom of the Sidebar, (3) per channel, (Figure 6). Attach the Sidebar to the Mounting Brackets with (6) 8mm Flat Washers, (6) 8mm Lock Washers and (6) 8mm Hex Nuts, (Figure 7).
- 6. Level and adjust the Running Board as necessary and fully tighten all hardware.
- 7. Repeat Steps 1—6 to attach (1) Sidebar to the Passenger/Right side.
- 8. Do periodic inspections to the installation to make sure that all hardware is secure and tight.