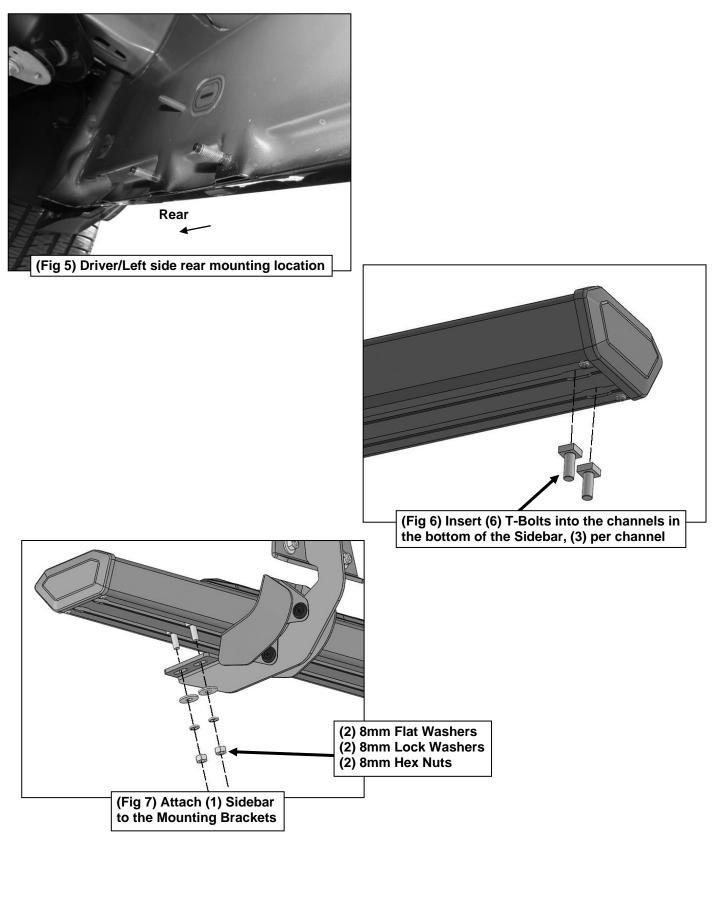

#### **PROCEDURE:**

REMOVE CONTENTS FROM BOX. VERIFY ALL PARTS ARE PRESENT. READ INSTRUCTIONS CAREFULLY BEFORE STARTING INSTALLATION. ASSISTANCE IS RECOMMENDED.

- Start the installation under the Driver/Left side of the vehicle. Locate the front (3) factory studs along the inner side of the body panel, (Figure 1). NOTE: Clean threads on the studs first before installing Brackets to remove paint buildup.
- 2. Select (1) Driver/Left Mounting Bracket. Attach the Mounting Bracket to the (3) factory studs with (3) 8mm Flat Washers and (3) 8mm Nylon Lock Nuts, (Figure 2). Leave brackets loose at this time.
- 3. Select (1) Plastic Cover. Attach the Cover to the Mounting Bracket with (2) Plastic Clips, (Figure 3).
- 4. Repeat Steps 1—3 to attach (2) Mounting Brackets to the center and rear mounting locations along the body panel, (Figures 4 & 5).
- Select (1) SE5 Sidebar. Insert (6) T-Bolts into the channels in the bottom of the Sidebar, (3) per channel, (Figure 6). Attach the Sidebar to the Mounting Brackets with (6) 8mm Flat Washers, (6) 8mm Lock Washers and (6) 8mm Hex Nuts, (Figure 7).
- 6. Level and adjust the Running Board as necessary and fully tighten all hardware.
- 7. Repeat Steps 1—6 to attach (1) Sidebar to the Passenger/Right side.
- 8. Do periodic inspections to the installation to make sure that all hardware is secure and tight.