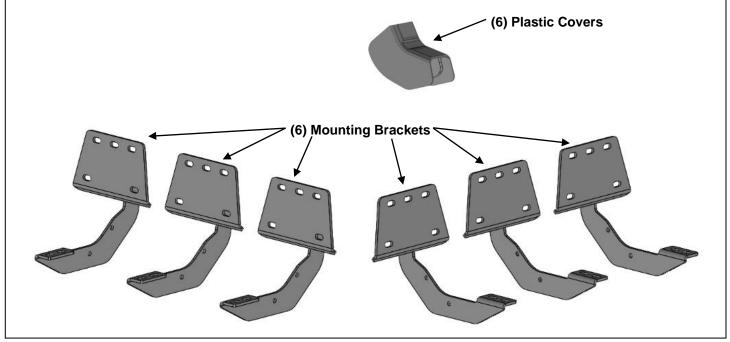

## SE5 SIDEBAR

2019-24 DODGE RAM 1500 CREW CAB (Excl. 19-24 Ram 1500 Classic)

| PARTS LIST: |  |
|-------------|--|
|-------------|--|

| 2  | SE5 Sidebars       | 30 | 8mm x 24mm OD x 2mm Flat Washers |  |  |
|----|--------------------|----|----------------------------------|--|--|
| 6  | Mounting Brackets  | 12 | 8mm Lock Washers                 |  |  |
| 6  | Plastic Covers     | 12 | 8mm Hex Nuts                     |  |  |
| 12 | Plastic Clips      | 18 | 8mm nylon Lock Nuts              |  |  |
| 12 | 8mm x 20mm T-Bolts |    |                                  |  |  |