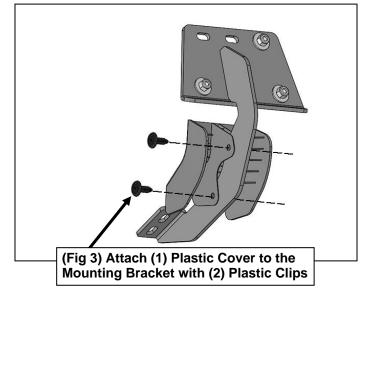

#### **PROCEDURE:**

REMOVE CONTENTS FROM BOX. VERIFY ALL PARTS ARE PRESENT. READ INSTRUCTIONS CAREFULLY BEFORE STARTING INSTALLATION. ASSISTANCE IS RECOMMENDED.

- Start the installation under the Driver/Left side of the vehicle. Locate the front (3) factory studs along the inner side of the body panel, (Figure 1). NOTE: Clean threads on the studs first before installing Brackets to remove paint buildup.
- 2. Select (1) Driver/Left Mounting Bracket. Attach the Mounting Bracket to the (3) factory studs with (3) 8mm Flat Washers and (3) 8mm Nylon Lock Nuts, (Figure 2). Leave brackets loose at this time.
- 3. Select (1) Plastic Cover. Attach the Cover to the Mounting Bracket with (2) Plastic Clips, (Figure 3).
- 4. Repeat Steps 1—3 to attach (2) Mounting Brackets to the center and rear mounting locations along the body panel, (Figures 4 & 5).
- Select (1) SE5 Sidebar. Insert (6) T-Bolts into the channels in the bottom of the Sidebar, (3) per channel, (Figure 6). Attach the Sidebar to the Mounting Brackets with (6) 8mm Flat Washers, (6) 8mm Lock Washers and (6) 8mm Hex Nuts, (Figure 7).
- 6. Level and adjust the Running Board as necessary and fully tighten all hardware.
- 7. Repeat Steps 1—6 to attach (1) Sidebar to the Passenger/Right side.
- 8. Do periodic inspections to the installation to make sure that all hardware is secure and tight.