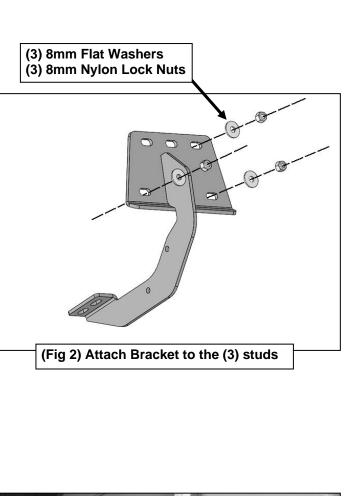

#### **PROCEDURE:**

REMOVE CONTENTS FROM BOX. VERIFY ALL PARTS ARE PRESENT. READ INSTRUCTIONS CAREFULLY BEFORE STARTING INSTALLATION. ASSISTANCE IS RECOMMENDED.

- Start the installation under the Driver/Left side of the vehicle. Locate the front (3) factory studs along the inner side of the body panel, (Figure 1). NOTE: Clean threads on the studs first before installing Brackets to remove paint buildup.
- 2. Select (1) Driver/Left Mounting Bracket. Attach the Mounting Bracket to the (3) factory studs with (3) 8mm Flat Washers and (3) 8mm Nylon Lock Nuts, (Figure 2). Leave brackets loose at this time.
- 3. Select (1) Plastic Cover. Attach the Cover to the Mounting Bracket with (2) Plastic Clips, (Figure 3).
- 4. Repeat Steps 1—3 to attach (2) Mounting Brackets to the center and rear mounting locations along the body panel, (Figures 4 & 5).
- Select (1) SE5 Sidebar. Insert (6) T-Bolts into the channels in the bottom of the Sidebar, (3) per channel, (Figure 6). Attach the Sidebar to the Mounting Brackets with (6) 8mm Flat Washers, (6) 8mm Lock Washers and (6) 8mm Hex Nuts, (Figure 7).
- 6. Level and adjust the Running Board as necessary and fully tighten all hardware.
- 7. Repeat Steps 1—6 to attach (1) Sidebar to the Passenger/Right side.
- 8. Do periodic inspections to the installation to make sure that all hardware is secure and tight.