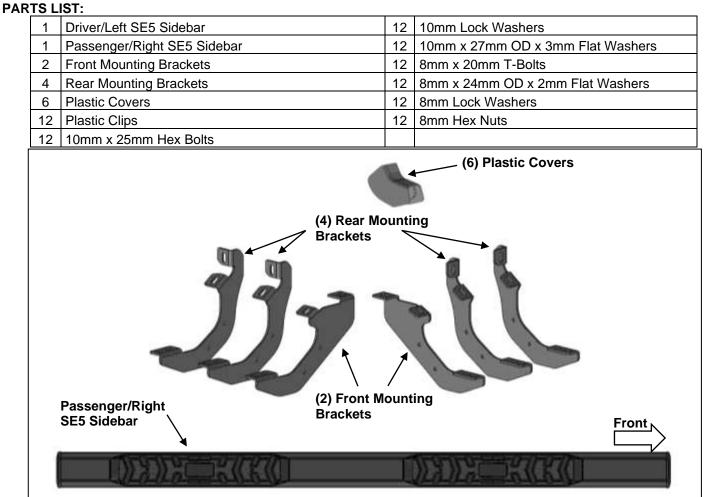

### **PROCEDURE:**

- 1. REMOVE CONTENTS FROM BOX. VERIFY ALL PARTS ARE PRESENT. READ INSTRUCTIONS CAREFULLY BEFORE STARTING INSTALLATION.
- 2. Starting from underneath the Passenger/Right body panel, locate the front mounting location and the threaded holes in the body panel, (Figure 1). Remove the plastic plugs covering the holes.
- 3. Select the Passenger/Right Front Mounting Bracket. Attach the Mounting Bracket to the front location with (2) 10mm Hex Bolts, (2) 10mm Lock Washers and (2) 10mm Flat Washers, (Figure 2). Do not tighten hardware.
- 4. Select (1) Plastic Cover. Attach the Cover to the Mounting Bracket with (2) Plastic Clips, (Figure 3).
- Repeat Steps 2—4 to attach (2) Rear Mounting Brackets to the center and rear locations, (Figures 4 & 5). Do not tighten hardware.
- Select the Passenger/Right SE5 Sidebar. Insert (6) T-Bolts into the channel in the bottom of the Sidebar, (3) per channel, (Figure 6). Attach the Sidebar to the Mounting Brackets with (6) 8mm Flat Washers, (6) 8mm Lock Washers and (6) 8mm Hex Nuts, (Figure 7). Do not tighten hardware.
- 7. Repeat Step 5 to insert (2) 8mm Bolt/Nut Plates into the center and rear mounting tabs.
- 8. Level and adjust the Sidebar and tighten all hardware.
- 9. Repeat Steps 1—8 to attach the Driver/Left SE5 Sidebar.
- **10.** Do periodic inspections to the installation to make sure that all hardware is secure and tight.