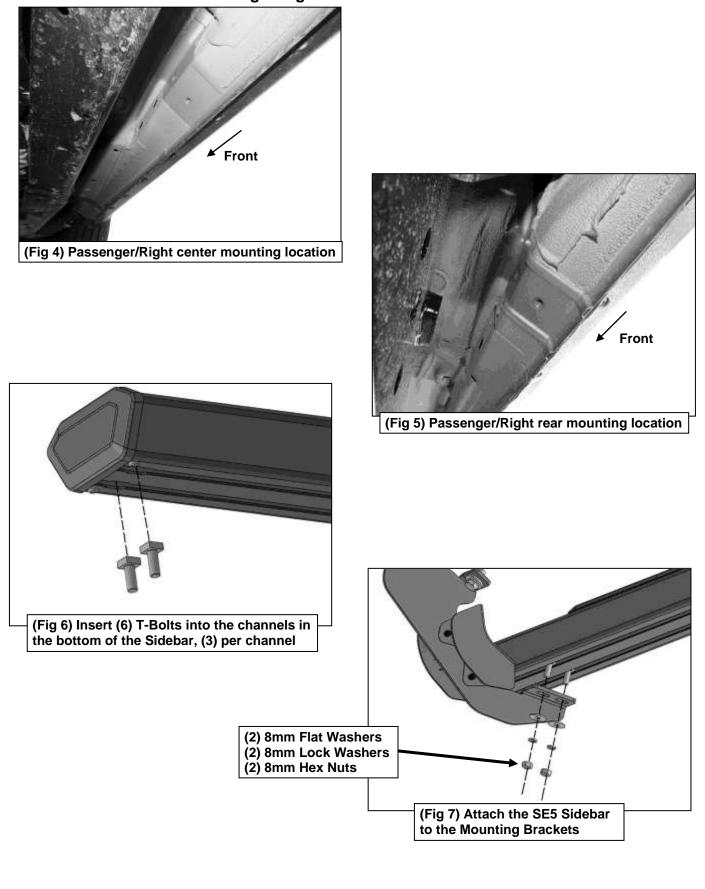

### **PROCEDURE:**

- 1. REMOVE CONTENTS FROM BOX. VERIFY ALL PARTS ARE PRESENT. READ INSTRUCTIONS CAREFULLY BEFORE STARTING INSTALLATION.
- 2. Starting from underneath the Passenger/Right body panel, locate the front mounting location and the threaded holes in the body panel, (Figure 1). Remove the plastic plugs covering the holes.
- 3. Select the Passenger/Right Front Mounting Bracket. Attach the Mounting Bracket to the front location with (2) 10mm Hex Bolts, (2) 10mm Lock Washers and (2) 10mm Flat Washers, (Figure 2). Do not tighten hardware.
- 4. Select (1) Plastic Cover. Attach the Cover to the Mounting Bracket with (2) Plastic Clips, (Figure 3).
- Repeat Steps 2—4 to attach (2) Rear Mounting Brackets to the center and rear locations, (Figures 4 & 5). Do not tighten hardware.
- Select the Passenger/Right SE5 Sidebar. Insert (6) T-Bolts into the channel in the bottom of the Sidebar, (3) per channel, (Figure 6). Attach the Sidebar to the Mounting Brackets with (6) 8mm Flat Washers, (6) 8mm Lock Washers and (6) 8mm Hex Nuts, (Figure 7). Do not tighten hardware.
- 7. Repeat Step 5 to insert (2) 8mm Bolt/Nut Plates into the center and rear mounting tabs.
- 8. Level and adjust the Sidebar and tighten all hardware.
- 9. Repeat Steps 1—8 to attach the Driver/Left SE5 Sidebar.
- **10.** Do periodic inspections to the installation to make sure that all hardware is secure and tight.