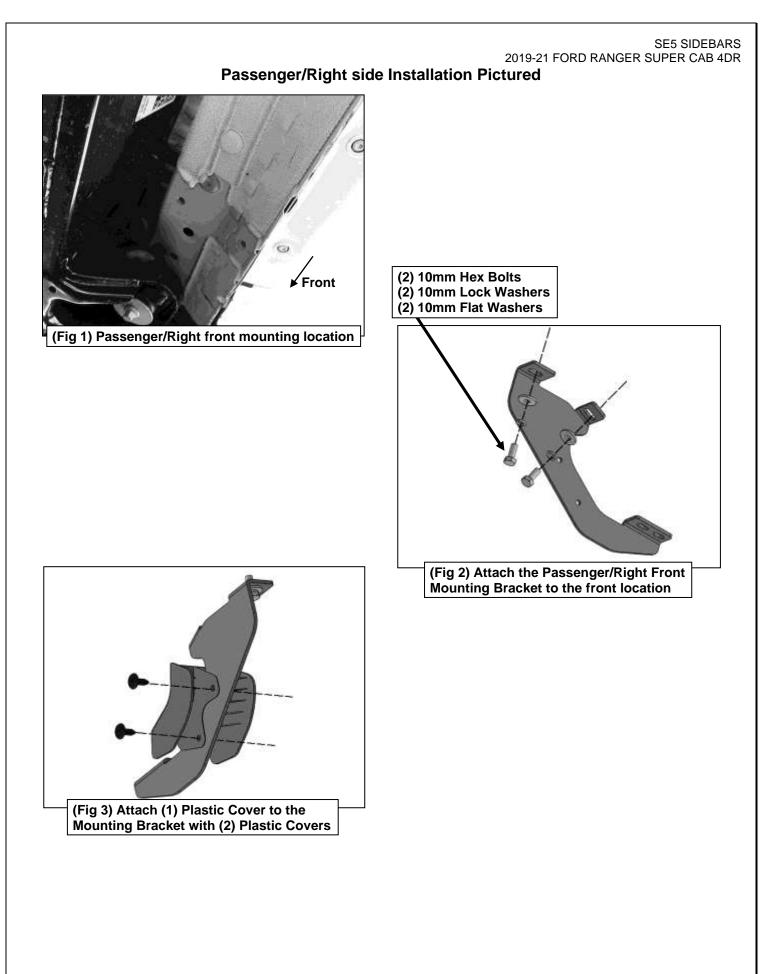

### **PROCEDURE:**

- 1. REMOVE CONTENTS FROM BOX. VERIFY ALL PARTS ARE PRESENT. READ INSTRUCTIONS CAREFULLY BEFORE STARTING INSTALLATION.
- 2. Starting from underneath the Passenger/Right body panel, locate the front mounting location and the threaded holes in the body panel, (Figure 1). Remove the plastic plugs covering the holes.
- 3. Select the Passenger/Right Front Mounting Bracket. Attach the Mounting Bracket to the front location with (2) 10mm Hex Bolts, (2) 10mm Lock Washers and (2) 10mm Flat Washers, (Figure 2). Do not tighten hardware.
- 4. Select (1) Plastic Cover. Attach the Cover to the Mounting Bracket with (2) Plastic Clips, (Figure 3).
- Repeat Steps 2—4 to attach (2) Rear Mounting Brackets to the center and rear locations, (Figures 4 & 5). Do not tighten hardware.
- Select the Passenger/Right SE5 Sidebar. Insert (6) T-Bolts into the channel in the bottom of the Sidebar, (3) per channel, (Figure 6). Attach the Sidebar to the Mounting Brackets with (6) 8mm Flat Washers, (6) 8mm Lock Washers and (6) 8mm Hex Nuts, (Figure 7). Do not tighten hardware.
- 7. Repeat Step 5 to insert (2) 8mm Bolt/Nut Plates into the center and rear mounting tabs.
- 8. Level and adjust the Sidebar and tighten all hardware.
- 9. Repeat Steps 1—8 to attach the Driver/Left SE5 Sidebar.
- **10.** Do periodic inspections to the installation to make sure that all hardware is secure and tight.

## Passenger/Right side Installation Pictured