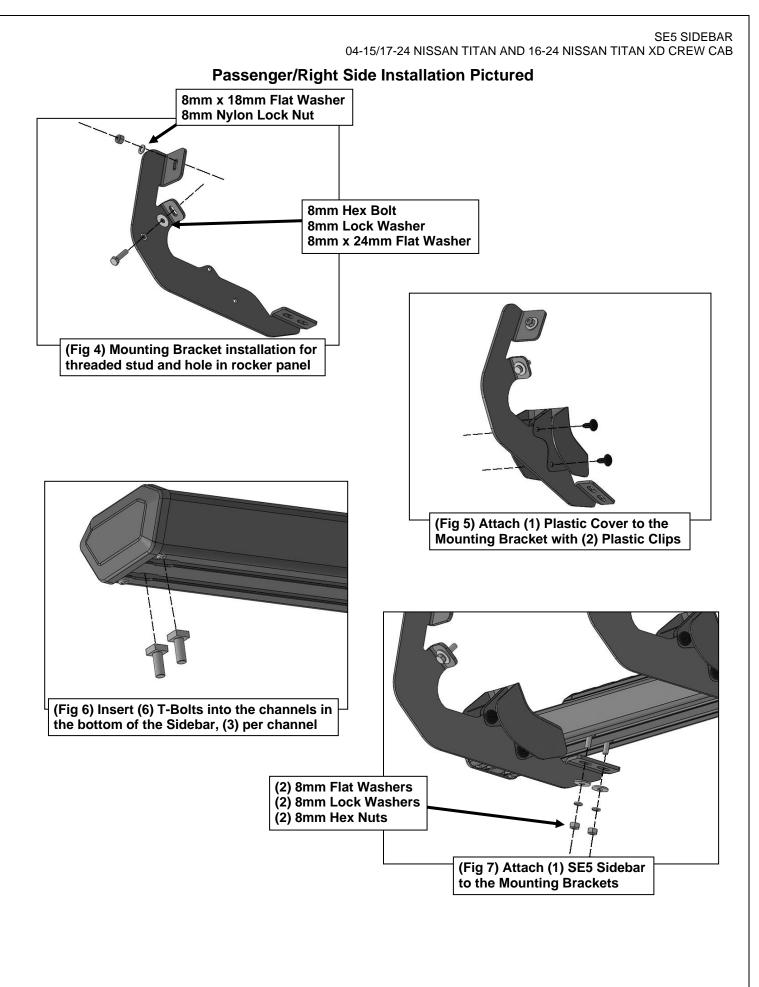

# REMOVE CONTENTS FROM BOX. VERIFY ALL PARTS ARE PRESENT. READ INSTRUCTIONS CAREFULLY BEFORE STARTING INSTALLATION.

- Start installation at the front of the Passenger/Right of the vehicle and locate the factory threaded holes or stud located on the side of the inner body panel, (Figures 1 & 2). There are (4) mounting locations along the body panel. Bracket installation will use the 1st, 2nd and 4th mounting locations. NOTE: Remove the plastic plug or any insulation on the side panel to locate the threaded holes.
- 2. Select (1) Passenger/Right Mounting Bracket. Attach the Bracket to the mounting location with:
  - a. Models with threaded stud: Attach the Bracket to stud with (1) 8mm x 18mm Flat Washer and (1) 8mm Nylon Lock Nut. Next, use (1) 8mm Hex Bolt, (1) 8mm Lock Washer and (1) 8mm x 24mm Flat Washer to attach the Bracket to the threaded insert hole on the body panel, (Figure 4). Do not tighten hardware.
  - b. Models without threaded stud: Attach the Mounting Bracket to the top threaded hole with (1) 8mm Hex Bolt, (1) 8mm Lock Washer and (1) 8mm x 18mm Flat Washer. Attach the Bracket to the bottom threaded hole with (1) 8mm Hex Bolt, (1) 8mm Lock Washer and (1) 8mm x 24mm Flat Washer, (Figure 3). Do not tighten hardware.
- 3. Select (1) Plastic Cover. Attach the Cover to the Mounting Bracket with (2) Plastic Clips, (Figure 5).
- 4. Repeat Steps 1—3 to attach the remaining (2) Passenger/Right Mounting brackets the center and rear mounting locations.
- Select (1) SE5 Sidebar. Insert (6) T-Bolts into the channels in the bottom of the Sidebar, (3) per channel, (Figure 6). Attach the Sidebar to the Mounting Brackets with (6) 8mm Flat Washers, (6) 8mm Lock Washers and (6) 8mm Hex Nuts, (Figures 7). Do not tighten hardware.
- 6. Level and adjust the Sidebar and tighten all hardware.
- 7. Repeat Steps 1—6 to attach (1) SE5 Sidebar to the Driver/Left side.
- 8. Do periodic inspections of the installation to make sure that all hardware is secure and tight.

### Passenger/Right Side Installation Pictured