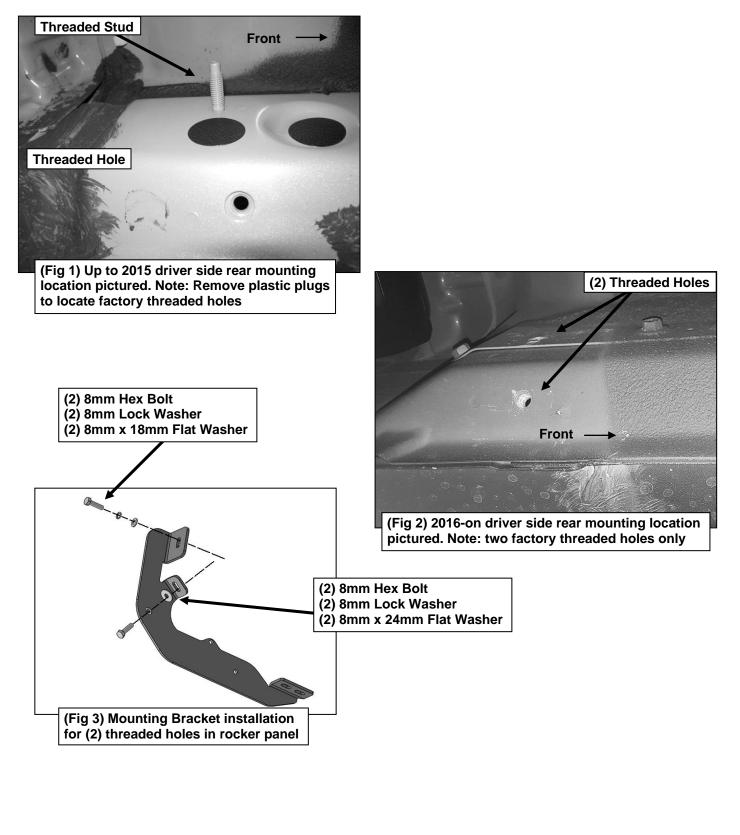

# REMOVE CONTENTS FROM BOX. VERIFY ALL PARTS ARE PRESENT. READ INSTRUCTIONS CAREFULLY BEFORE STARTING INSTALLATION.

- Start installation at the front of the Passenger/Right of the vehicle and locate the factory threaded holes or stud located on the side of the inner body panel, (Figures 1 & 2). There are (4) mounting locations along the body panel. Bracket installation will use the 1st, 2nd and 4th mounting locations. NOTE: Remove the plastic plug or any insulation on the side panel to locate the threaded holes.
- 2. Select (1) Passenger/Right Mounting Bracket. Attach the Bracket to the mounting location with:
  - a. Models with threaded stud: Attach the Bracket to stud with (1) 8mm x 18mm Flat Washer and (1) 8mm Nylon Lock Nut. Next, use (1) 8mm Hex Bolt, (1) 8mm Lock Washer and (1) 8mm x 24mm Flat Washer to attach the Bracket to the threaded insert hole on the body panel, (Figure 4). Do not tighten hardware.
  - b. Models without threaded stud: Attach the Mounting Bracket to the top threaded hole with (1) 8mm Hex Bolt, (1) 8mm Lock Washer and (1) 8mm x 18mm Flat Washer. Attach the Bracket to the bottom threaded hole with (1) 8mm Hex Bolt, (1) 8mm Lock Washer and (1) 8mm x 24mm Flat Washer, (Figure 3). Do not tighten hardware.
- 3. Select (1) Plastic Cover. Attach the Cover to the Mounting Bracket with (2) Plastic Clips, (Figure 5).
- 4. Repeat Steps 1—3 to attach the remaining (2) Passenger/Right Mounting brackets the center and rear mounting locations.
- Select (1) SE5 Sidebar. Insert (6) T-Bolts into the channels in the bottom of the Sidebar, (3) per channel, (Figure 6). Attach the Sidebar to the Mounting Brackets with (6) 8mm Flat Washers, (6) 8mm Lock Washers and (6) 8mm Hex Nuts, (Figures 7). Do not tighten hardware.
- 6. Level and adjust the Sidebar and tighten all hardware.
- 7. Repeat Steps 1—6 to attach (1) SE5 Sidebar to the Driver/Left side.
- 8. Do periodic inspections of the installation to make sure that all hardware is secure and tight.