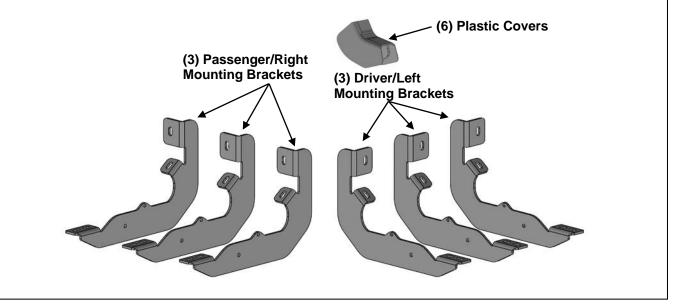

#### PARTS LIST:

|  | 2  | SE5 Sidebars                      | 12 | 8mm x 20mm T-Bolts                 |
|--|----|-----------------------------------|----|------------------------------------|
|  | 3  | Driver/Left Mounting Brackets     | 18 | 8mm x 24mm OD x 2mm Flat Washers   |
|  | 3  | Passenger/Right Mounting Brackets | 6  | 8mm x 16mm OD x 1.6mm Flat Washers |
|  | 6  | Plastic Covers                    | 24 | 8mm Lock Washers                   |
|  | 12 | Plastic Clips                     | 12 | 8mm Hex Nuts                       |
|  | 12 | 8mm x 30mm Hex Bolts              | 6  | 8mm Nylon Lock Nuts                |