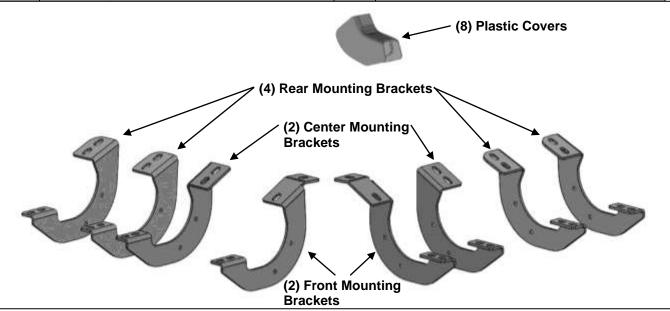

### **PARTS LIST:**

| 2  | SE5 Sidebars            | 16 | 8mm x 30mm Hex Bolts             |
|----|-------------------------|----|----------------------------------|
| 2  | Front Mounting Brackets | 16 | 8mm x 20mm T-Bolts               |
| 2  | 2nd Mounting Brackets   | 32 | 8mm Lock Washers                 |
| 4  | Rear Mounting Brackets  | 32 | 8mm x 24mm OD x 2mm Flat Washers |
| 8  | Plastic Covers          | 16 | 8mm Hex Nuts                     |
| 16 | Plastic Clips           |    |                                  |