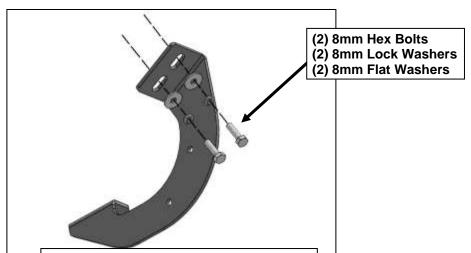

#### PROCEDURE:

- 1. REMOVE CONTENTS FROM BOX. VERIFY ALL PARTS ARE PRESENT. READ INSTRUCTIONS CAREFULLY. ASSISTANCE IS HIGHLY RECOMMENDED.
- 2. Starting on the Driver/Left side of the vehicle and remove the plastic plugs or hex bolts from the factory mounting location along the bottom of the body, (Figures 1 & 4).
- 3. Select (1) Front Mounting Bracket. Attach the Bracket to the front location with (2) 8mm Hex Bolts, (2) 8mm Lock Washers and (2) 8mm Flat Washers, (Figure 2). Do not tighten hardware.
- 4. Select (1) Plastic Cover. Attach the Cover to the Mounting Bracket with (2) Plastic Clips, (Figure 3).
- 5. Repeat Steps 2—4 to attach (1) 2nd and (2) Rear Mounting Brackets, (Figures 4 & 5).
- **6.** Select (1) SE5 Sidebar. Insert (8) T-Bolts into the channels in the bottom of the Sidebar, (4) per channel, **(Figure 6)**. Attach Sidebar to the Mounting Brackets with (8) 8mm Flat Washers, (8) \*mm Lock Washers and (8) 8mm hex Nuts, **(Figure 7)**. Do not tighten hardware.
- 7. Level and adjust the Sidebar and tighten all hardware.
- **8.** Repeat **Steps 1—7** to attach (1) SE5 Sidebar to the passenger/Right Side.
- 9. Do periodic inspections to the installation to make sure that all hardware is secure and tight.

## **Driver/Left Side Installation Pictured**

Remove plastic plugs (if equipped) or hex bolts from threaded holes

> (2) 8mm Hex Bolts (2) 8mm Lock Washers (2) 8mm Flat Washers

(Fig 2) Attach the Driver/Left Front **Mounting Bracket to the front location** 