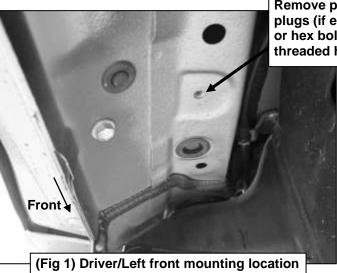

#### PROCEDURE:

- 1. REMOVE CONTENTS FROM BOX. VERIFY ALL PARTS ARE PRESENT. READ INSTRUCTIONS CAREFULLY. ASSISTANCE IS HIGHLY RECOMMENDED.
- 2. Starting on the Driver/Left side of the vehicle and remove the plastic plugs or hex bolts from the factory mounting location along the bottom of the body, (Figures 1 & 4).
- 3. Select (1) Front Mounting Bracket. Attach the Bracket to the front location with (2) 8mm Hex Bolts, (2) 8mm Lock Washers and (2) 8mm Flat Washers, (Figure 2). Do not tighten hardware.
- 4. Select (1) Plastic Cover. Attach the Cover to the Mounting Bracket with (2) Plastic Clips, (Figure 3).
- 5. Repeat Steps 2—4 to attach (1) 2nd and (2) Rear Mounting Brackets, (Figures 4 & 5).
- **6.** Select (1) SE5 Sidebar. Insert (8) T-Bolts into the channels in the bottom of the Sidebar, (4) per channel, **(Figure 6)**. Attach Sidebar to the Mounting Brackets with (8) 8mm Flat Washers, (8) \*mm Lock Washers and (8) 8mm hex Nuts, **(Figure 7)**. Do not tighten hardware.
- 7. Level and adjust the Sidebar and tighten all hardware.
- **8.** Repeat **Steps 1—7** to attach (1) SE5 Sidebar to the passenger/Right Side.
- 9. Do periodic inspections to the installation to make sure that all hardware is secure and tight.

## **Driver/Left Side Installation Pictured**

Remove plastic plugs (if equipped) or hex bolts from threaded holes

> (2) 8mm Hex Bolts (2) 8mm Lock Washers (2) 8mm Flat Washers

(Fig 2) Attach the Driver/Left Front **Mounting Bracket to the front location** 