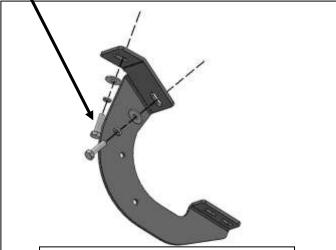

#### PROCEDURE:

- 1. REMOVE CONTENTS FROM BOX. VERIFY ALL PARTS ARE PRESENT. READ INSTRUCTIONS CAREFULLY. ASSISTANCE IS HIGHLY RECOMMENDED.
- 2. Starting on the Driver/Left side of the vehicle and remove the plastic plugs or hex bolts from the factory mounting location along the bottom of the body, (Figures 1 & 4).
- 3. Select (1) Front Mounting Bracket. Attach the Bracket to the front location with (2) 8mm Hex Bolts, (2) 8mm Lock Washers and (2) 8mm Flat Washers, (Figure 2). Do not tighten hardware.
- 4. Select (1) Plastic Cover. Attach the Cover to the Mounting Bracket with (2) Plastic Clips, (Figure 3).
- 5. Repeat Steps 2—4 to attach (1) 2nd and (2) Rear Mounting Brackets, (Figures 4 & 5).
- **6.** Select (1) SE5 Sidebar. Insert (8) T-Bolts into the channels in the bottom of the Sidebar, (4) per channel, **(Figure 6)**. Attach Sidebar to the Mounting Brackets with (8) 8mm Flat Washers, (8) \*mm Lock Washers and (8) 8mm hex Nuts, **(Figure 7)**. Do not tighten hardware.
- 7. Level and adjust the Sidebar and tighten all hardware.
- **8.** Repeat **Steps 1—7** to attach (1) SE5 Sidebar to the passenger/Right Side.
- 9. Do periodic inspections to the installation to make sure that all hardware is secure and tight.

## **Driver/Left Side Installation Pictured**

Remove plastic plugs (if equipped) or hex bolts from threaded holes

> (2) 8mm Hex Bolts (2) 8mm Lock Washers (2) 8mm Flat Washers

(Fig 2) Attach the Driver/Left Front **Mounting Bracket to the front location** 