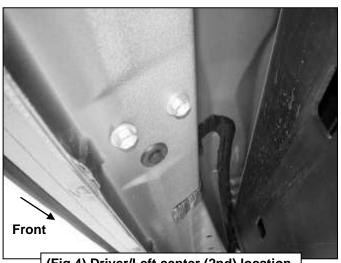

(Fig 3) Attach (1) Plastic Cover to the Mounting Bracket with (2) Plastic Clips

(Fig 4) Driver/Left center (2nd) location

#### PROCEDURE:

- 1. REMOVE CONTENTS FROM BOX. VERIFY ALL PARTS ARE PRESENT. READ INSTRUCTIONS CAREFULLY. ASSISTANCE IS HIGHLY RECOMMENDED.
- 2. Starting on the Driver/Left side of the vehicle and remove the plastic plugs or hex bolts from the factory mounting location along the bottom of the body, (Figures 1 & 4).
- 3. Select (1) Front Mounting Bracket. Attach the Bracket to the front location with (2) 8mm Hex Bolts, (2) 8mm Lock Washers and (2) 8mm Flat Washers, (Figure 2). Do not tighten hardware.
- 4. Select (1) Plastic Cover. Attach the Cover to the Mounting Bracket with (2) Plastic Clips, (Figure 3).
- 5. Repeat Steps 2—4 to attach (1) 2nd and (2) Rear Mounting Brackets, (Figures 4 & 5).
- **6.** Select (1) SE5 Sidebar. Insert (8) T-Bolts into the channels in the bottom of the Sidebar, (4) per channel, **(Figure 6)**. Attach Sidebar to the Mounting Brackets with (8) 8mm Flat Washers, (8) \*mm Lock Washers and (8) 8mm hex Nuts, **(Figure 7)**. Do not tighten hardware.
- 7. Level and adjust the Sidebar and tighten all hardware.
- **8.** Repeat **Steps 1—7** to attach (1) SE5 Sidebar to the passenger/Right Side.
- 9. Do periodic inspections to the installation to make sure that all hardware is secure and tight.