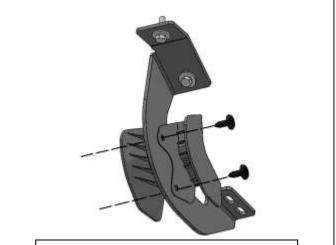

#### PROCEDURE:

- 1. REMOVE CONTENTS FROM BOX. VERIFY ALL PARTS ARE PRESENT. READ INSTRUCTIONS CAREFULLY. ASSISTANCE IS HIGHLY RECOMMENDED.
- 2. Starting on the Driver/Left side of the vehicle and remove the plastic plugs or hex bolts from the factory mounting location along the bottom of the body, (Figures 1 & 4).
- 3. Select (1) Front Mounting Bracket. Attach the Bracket to the front location with (2) 8mm Hex Bolts, (2) 8mm Lock Washers and (2) 8mm Flat Washers, (Figure 2). Do not tighten hardware.
- 4. Select (1) Plastic Cover. Attach the Cover to the Mounting Bracket with (2) Plastic Clips, (Figure 3).
- 5. Repeat Steps 2—4 to attach (1) 2nd and (2) Rear Mounting Brackets, (Figures 4 & 5).
- **6.** Select (1) SE5 Sidebar. Insert (8) T-Bolts into the channels in the bottom of the Sidebar, (4) per channel, **(Figure 6)**. Attach Sidebar to the Mounting Brackets with (8) 8mm Flat Washers, (8) \*mm Lock Washers and (8) 8mm hex Nuts, **(Figure 7)**. Do not tighten hardware.
- 7. Level and adjust the Sidebar and tighten all hardware.
- **8.** Repeat **Steps 1—7** to attach (1) SE5 Sidebar to the passenger/Right Side.
- 9. Do periodic inspections to the installation to make sure that all hardware is secure and tight.

(Fig 3) Attach (1) Plastic Cover to the Mounting Bracket with (2) Plastic Clips

(Fig 4) Driver/Left center (2nd) location