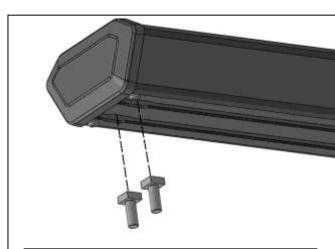

#### PROCEDURE:

- 1. REMOVE CONTENTS FROM BOX. VERIFY ALL PARTS ARE PRESENT. READ INSTRUCTIONS CAREFULLY. ASSISTANCE IS HIGHLY RECOMMENDED.
- 2. Starting on the Driver/Left side of the vehicle and remove the plastic plugs or hex bolts from the factory mounting location along the bottom of the body, (Figures 1 & 4).
- 3. Select (1) Front Mounting Bracket. Attach the Bracket to the front location with (2) 8mm Hex Bolts, (2) 8mm Lock Washers and (2) 8mm Flat Washers, (Figure 2). Do not tighten hardware.
- 4. Select (1) Plastic Cover. Attach the Cover to the Mounting Bracket with (2) Plastic Clips, (Figure 3).
- 5. Repeat Steps 2—4 to attach (1) 2nd and (2) Rear Mounting Brackets, (Figures 4 & 5).
- **6.** Select (1) SE5 Sidebar. Insert (8) T-Bolts into the channels in the bottom of the Sidebar, (4) per channel, **(Figure 6)**. Attach Sidebar to the Mounting Brackets with (8) 8mm Flat Washers, (8) \*mm Lock Washers and (8) 8mm hex Nuts, **(Figure 7)**. Do not tighten hardware.
- 7. Level and adjust the Sidebar and tighten all hardware.
- **8.** Repeat **Steps 1—7** to attach (1) SE5 Sidebar to the passenger/Right Side.
- 9. Do periodic inspections to the installation to make sure that all hardware is secure and tight.

## **Driver/Left Side Installation Pictured**

(Fig 5) Attach the Passenger/Right Center Mounting Bracket to the center location

(Fig 6) Insert (8) T-Bolts into the channels in the bottom of the Sidebar, (4) per channel