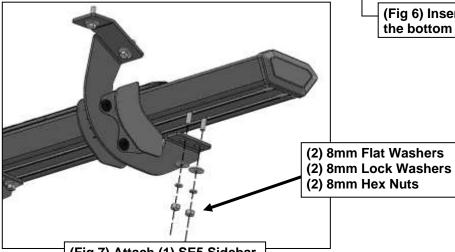

#### PROCEDURE:

- 1. REMOVE CONTENTS FROM BOX. VERIFY ALL PARTS ARE PRESENT. READ INSTRUCTIONS CAREFULLY. ASSISTANCE IS HIGHLY RECOMMENDED.
- 2. Starting on the Driver/Left side of the vehicle and remove the plastic plugs or hex bolts from the factory mounting location along the bottom of the body, (Figures 1 & 4).
- 3. Select (1) Front Mounting Bracket. Attach the Bracket to the front location with (2) 8mm Hex Bolts, (2) 8mm Lock Washers and (2) 8mm Flat Washers, (Figure 2). Do not tighten hardware.
- 4. Select (1) Plastic Cover. Attach the Cover to the Mounting Bracket with (2) Plastic Clips, (Figure 3).
- 5. Repeat Steps 2—4 to attach (1) 2nd and (2) Rear Mounting Brackets, (Figures 4 & 5).
- **6.** Select (1) SE5 Sidebar. Insert (8) T-Bolts into the channels in the bottom of the Sidebar, (4) per channel, **(Figure 6)**. Attach Sidebar to the Mounting Brackets with (8) 8mm Flat Washers, (8) \*mm Lock Washers and (8) 8mm hex Nuts, **(Figure 7)**. Do not tighten hardware.
- 7. Level and adjust the Sidebar and tighten all hardware.
- **8.** Repeat **Steps 1—7** to attach (1) SE5 Sidebar to the passenger/Right Side.
- 9. Do periodic inspections to the installation to make sure that all hardware is secure and tight.

(Fig 7) Attach (1) SE5 Sidebar to the Mounting Brackets