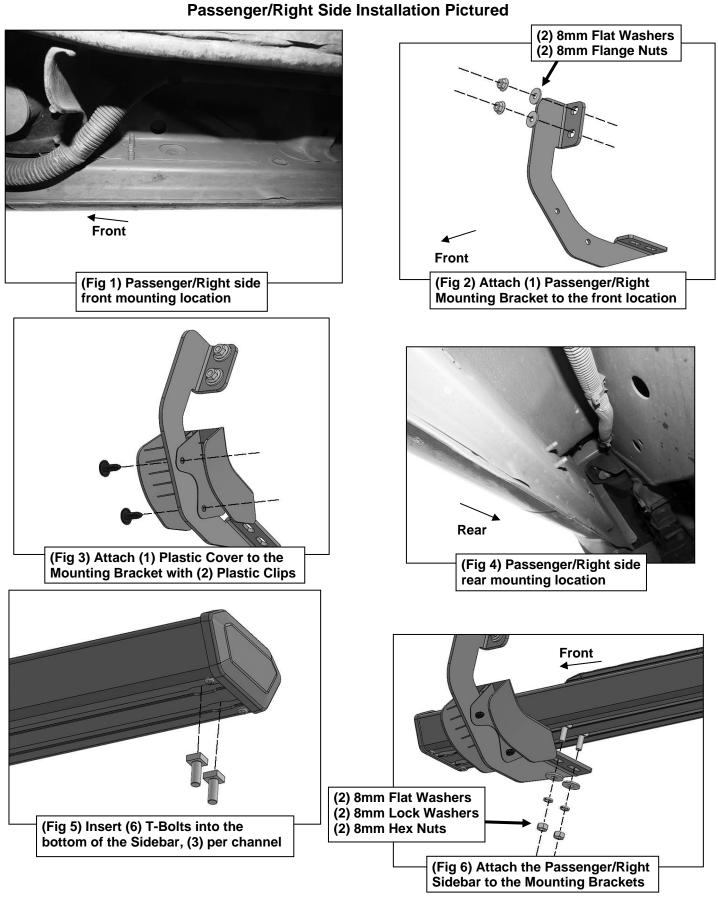

## **PROCEDURE:**

- 1. REMOVE CONTENTS FROM BOX. VERIFY ALL PARTS ARE PRESENT. READ INSTRUCTIONS CAREFULLY. CLEAN MOUNTING STUDS WITH WIRE BRUSH TO REMOVE PAINT AND DEBRIS.
- Starting on the Passenger/Right front of the vehicle, (Figure 1). Attach (1) Passenger/Right Mounting Bracket to the front location with (2) 8mm Flat Washers and (2) 8mm Flange Nuts, (Figure 2). Do not tighten hardware.
- 3. Select (1) Plastic Cover. Attach the Cover to the Mounting Bracket with (2) Plastic Clips, (Figure 3).
- 4. Repeat Steps 2 & 3 to attach the remaining (2) Passenger/Right Mounting Brackets and (2) Plastic covers to the Passenger/Right center and rear locations, (Figure 4).
- Select the Passenger/Right SE5 Sidebar. Insert (6) T-Bolts into the channels in the bottom of the Sidebar, (3) per channel, (Figure 5). Attach the Sidebar to the Mounting Brackets with (6) 8mm Flat Washers, (6) 8mm Lock Washers and (6) 8mm Hex Nuts, (Figure 6). Do not tighten hardware.
- 6. Level and adjust the SE5 Sidebar and tighten all hardware.
- 7. Repeat **Steps 1—5** to attach the Driver/Left SE5 Sidebar.
- 8. Do periodic inspections to the installation to make sure that all hardware is secure and tight.