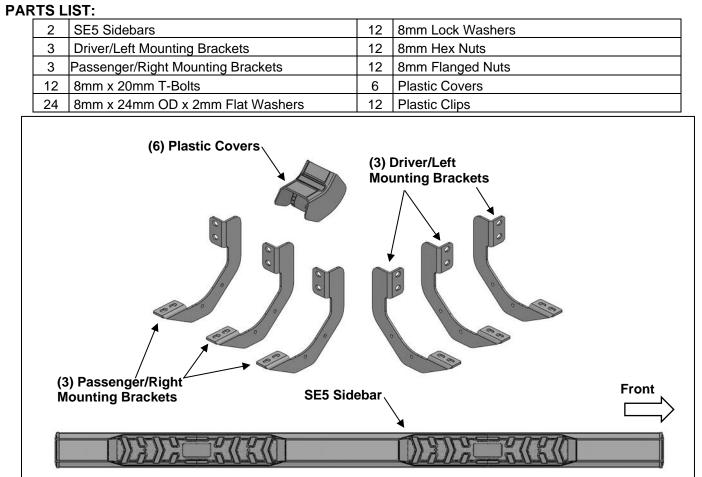

## **PROCEDURE:**

- 1. REMOVE CONTENTS FROM BOX. VERIFY ALL PARTS ARE PRESENT. READ INSTRUCTIONS CAREFULLY. CLEAN MOUNTING STUDS WITH WIRE BRUSH TO REMOVE PAINT AND DEBRIS.
- Starting on the Passenger/Right front of the vehicle, (Figure 1). Attach (1) Passenger/Right Mounting Bracket to the front location with (2) 8mm Flat Washers and (2) 8mm Flange Nuts, (Figure 2). Do not tighten hardware.
- 3. Select (1) Plastic Cover. Attach the Cover to the Mounting Bracket with (2) Plastic Clips, (Figure 3).
- 4. Repeat Steps 2 & 3 to attach the remaining (2) Passenger/Right Mounting Brackets and (2) Plastic covers to the Passenger/Right center and rear locations, (Figure 4).
- Select the Passenger/Right SE5 Sidebar. Insert (6) T-Bolts into the channels in the bottom of the Sidebar, (3) per channel, (Figure 5). Attach the Sidebar to the Mounting Brackets with (6) 8mm Flat Washers, (6) 8mm Lock Washers and (6) 8mm Hex Nuts, (Figure 6). Do not tighten hardware.
- 6. Level and adjust the SE5 Sidebar and tighten all hardware.
- 7. Repeat **Steps 1—5** to attach the Driver/Left SE5 Sidebar.
- 8. Do periodic inspections to the installation to make sure that all hardware is secure and tight.