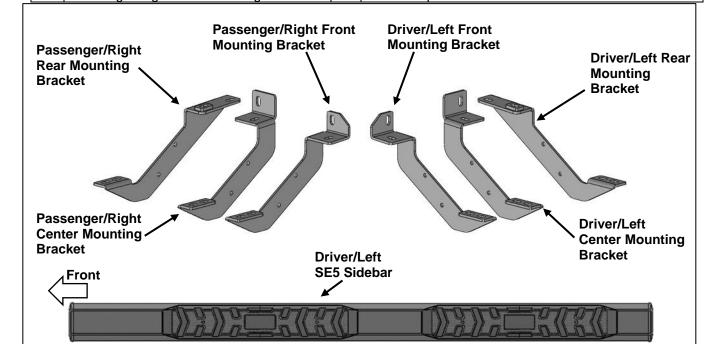

## PARTS LIST:

| 2 | SE5 Sidebars                            | 8  | 8mm x 25mm Hex Bolts             |
|---|-----------------------------------------|----|----------------------------------|
| 1 | Driver/Left Front Mounting Bracket      | 12 | 8mm x 20mm T-Bolts               |
| 1 | Passenger/Right Front Mounting Bracket  | 24 | 8mm x 24mm OD x 2mm Flat Washers |
| 1 | Driver/Left Center Mounting Bracket     | 24 | 8mm Lock Washers                 |
| 1 | Passenger/Right Center Mounting Bracket | 16 | 8mm Hex Nuts                     |
| 1 | Driver/Left Rear Mounting Bracket       | 6  | Plastic Covers                   |
| 1 | Passenger/Right Rear Mounting Bracket   | 12 | Plastic Clips                    |

## PROCEDURE:

- 1. REMOVE CONTENTS FROM BOX. VERIFY ALL PARTS ARE PRESENT. READ INSTRUCTIONS CAREFULLY. USE ILLUSTRATION TO IDENTIFY BRACKETS.
- Starting on the Driver/Left front of the vehicle, use pry tools to remove plugs and the cover on the bottom of the vehicle, (Figure 1). Select the Driver/Left Front Mounting Bracket. Attach the Mounting Bracket to the threaded stud on the front location with (1) 8mm Flat Washer, (1) 8mm Lock Washer and (1) 8mm Hex Nut, (Figures 2, 3 & 5). Do not tighten hardware.
- 3. Select (1) Plastic Cover. Attach the Cover to the Mounting Bracket with (2) Plastic Clips, (Figure 4).
- **4.** Attach the Mounting Bracket to the threaded insert with (1) 8mm Hex Bolt, 8mm Lock Washer and (1) 8mm Flat Washer, (Figures 2, 3 & 5). Do not tighten hardware.
- 5. Move along the body panel to the center mounting location, (Figure 6). Select the Driver/Left Center Mounting Bracket. Repeat Steps 2 & 3 to attach the Bracket, (Figure 7). Do not tighten hardware.
- Continue to the rear mounting location in front of the rear tire, (Figure 8). Select the Driver/Left Rear Mounting Bracket. Attach the Bracket to the (2) threaded inserts with (2) 8mm Hex Bolts, (2) 8mm Lock Washers and (2) 8mm Flat Washers, (Figures 8—10). Do not tighten hardware.
- Select the Driver/Left SE5 Sidebar. Insert (6) T-Bolts into the channels in the bottom of the Sidebar, (3) per channel, (Figure 11). Attach the Sidebar to the Mounting Brackets with (8) 8mm Flat Washers, (8) 8mm Lock Washers and (8) 8mm Hex Nuts, (Figure 12). Do not tighten hardware.
- 8. Level and adjust the SE5 Sidebar and tighten all hardware.
- 9. Level and adjust the Sidebar and fully tighten all hardware.
- Select the factory cover. Line up the cover to the factory mounting holes. Mark where the Center Mounting Bracket sits. Using a hacksaw or sharp knife, cut the cover to allow the Bracket to go through. (Figure 13). Only cut a little at a time.
- 11. Repeat Steps 2—10 to attach the Passenger/Right Sidebar.
- **12.** Do periodic inspections to the installation to make sure that all hardware is secure and tight.