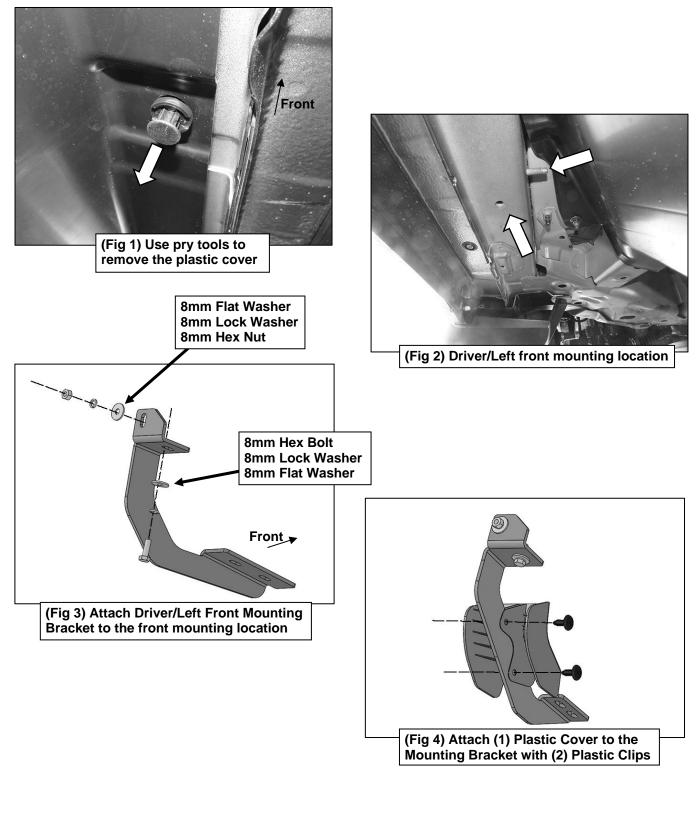

## PROCEDURE:

- 1. REMOVE CONTENTS FROM BOX. VERIFY ALL PARTS ARE PRESENT. READ INSTRUCTIONS CAREFULLY. USE ILLUSTRATION TO IDENTIFY BRACKETS.
- Starting on the Driver/Left front of the vehicle, use pry tools to remove plugs and the cover on the bottom of the vehicle, (Figure 1). Select the Driver/Left Front Mounting Bracket. Attach the Mounting Bracket to the threaded stud on the front location with (1) 8mm Flat Washer, (1) 8mm Lock Washer and (1) 8mm Hex Nut, (Figures 2, 3 & 5). Do not tighten hardware.
- 3. Select (1) Plastic Cover. Attach the Cover to the Mounting Bracket with (2) Plastic Clips, (Figure 4).
- **4.** Attach the Mounting Bracket to the threaded insert with (1) 8mm Hex Bolt, 8mm Lock Washer and (1) 8mm Flat Washer, (Figures 2, 3 & 5). Do not tighten hardware.
- 5. Move along the body panel to the center mounting location, (Figure 6). Select the Driver/Left Center Mounting Bracket. Repeat Steps 2 & 3 to attach the Bracket, (Figure 7). Do not tighten hardware.
- Continue to the rear mounting location in front of the rear tire, (Figure 8). Select the Driver/Left Rear Mounting Bracket. Attach the Bracket to the (2) threaded inserts with (2) 8mm Hex Bolts, (2) 8mm Lock Washers and (2) 8mm Flat Washers, (Figures 8—10). Do not tighten hardware.
- Select the Driver/Left SE5 Sidebar. Insert (6) T-Bolts into the channels in the bottom of the Sidebar, (3) per channel, (Figure 11). Attach the Sidebar to the Mounting Brackets with (8) 8mm Flat Washers, (8) 8mm Lock Washers and (8) 8mm Hex Nuts, (Figure 12). Do not tighten hardware.
- 8. Level and adjust the SE5 Sidebar and tighten all hardware.
- 9. Level and adjust the Sidebar and fully tighten all hardware.
- Select the factory cover. Line up the cover to the factory mounting holes. Mark where the Center Mounting Bracket sits. Using a hacksaw or sharp knife, cut the cover to allow the Bracket to go through. (Figure 13). Only cut a little at a time.
- 11. Repeat Steps 2—10 to attach the Passenger/Right Sidebar.
- **12.** Do periodic inspections to the installation to make sure that all hardware is secure and tight.