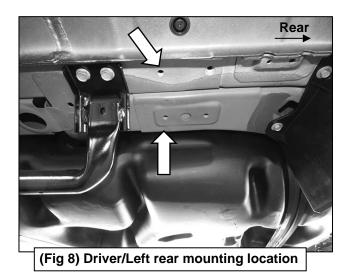

## PROCEDURE:

- 1. REMOVE CONTENTS FROM BOX. VERIFY ALL PARTS ARE PRESENT. READ INSTRUCTIONS CAREFULLY. USE ILLUSTRATION TO IDENTIFY BRACKETS.
- Starting on the Driver/Left front of the vehicle, use pry tools to remove plugs and the cover on the bottom of the vehicle, (Figure 1). Select the Driver/Left Front Mounting Bracket. Attach the Mounting Bracket to the threaded stud on the front location with (1) 8mm Flat Washer, (1) 8mm Lock Washer and (1) 8mm Hex Nut, (Figures 2, 3 & 5). Do not tighten hardware.
- 3. Select (1) Plastic Cover. Attach the Cover to the Mounting Bracket with (2) Plastic Clips, (Figure 4).
- **4.** Attach the Mounting Bracket to the threaded insert with (1) 8mm Hex Bolt, 8mm Lock Washer and (1) 8mm Flat Washer, (Figures 2, 3 & 5). Do not tighten hardware.
- 5. Move along the body panel to the center mounting location, (Figure 6). Select the Driver/Left Center Mounting Bracket. Repeat Steps 2 & 3 to attach the Bracket, (Figure 7). Do not tighten hardware.
- Continue to the rear mounting location in front of the rear tire, (Figure 8). Select the Driver/Left Rear Mounting Bracket. Attach the Bracket to the (2) threaded inserts with (2) 8mm Hex Bolts, (2) 8mm Lock Washers and (2) 8mm Flat Washers, (Figures 8—10). Do not tighten hardware.
- Select the Driver/Left SE5 Sidebar. Insert (6) T-Bolts into the channels in the bottom of the Sidebar, (3) per channel, (Figure 11). Attach the Sidebar to the Mounting Brackets with (8) 8mm Flat Washers, (8) 8mm Lock Washers and (8) 8mm Hex Nuts, (Figure 12). Do not tighten hardware.
- 8. Level and adjust the SE5 Sidebar and tighten all hardware.
- 9. Level and adjust the Sidebar and fully tighten all hardware.
- Select the factory cover. Line up the cover to the factory mounting holes. Mark where the Center Mounting Bracket sits. Using a hacksaw or sharp knife, cut the cover to allow the Bracket to go through. (Figure 13). Only cut a little at a time.
- 11. Repeat Steps 2—10 to attach the Passenger/Right Sidebar.
- **12.** Do periodic inspections to the installation to make sure that all hardware is secure and tight.