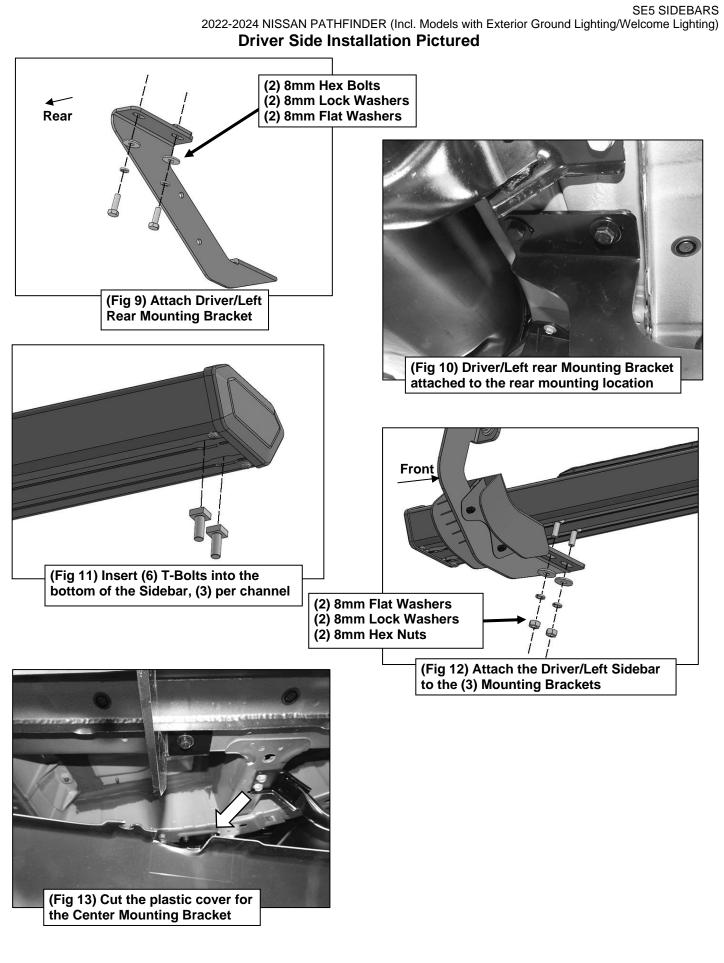

#### SE5 SIDEBARS

2022-2024 NISSAN PATHFINDER (Incl. Models with Exterior Ground Lighting/Welcome Lighting)

## PROCEDURE:

- 1. REMOVE CONTENTS FROM BOX. VERIFY ALL PARTS ARE PRESENT. READ INSTRUCTIONS CAREFULLY. USE ILLUSTRATION TO IDENTIFY BRACKETS.
- Starting on the Driver/Left front of the vehicle, use pry tools to remove plugs and the cover on the bottom of the vehicle, (Figure 1). Select the Driver/Left Front Mounting Bracket. Attach the Mounting Bracket to the threaded stud on the front location with (1) 8mm Flat Washer, (1) 8mm Lock Washer and (1) 8mm Hex Nut, (Figures 2, 3 & 5). Do not tighten hardware.
- 3. Select (1) Plastic Cover. Attach the Cover to the Mounting Bracket with (2) Plastic Clips, (Figure 4).
- **4.** Attach the Mounting Bracket to the threaded insert with (1) 8mm Hex Bolt, 8mm Lock Washer and (1) 8mm Flat Washer, (Figures 2, 3 & 5). Do not tighten hardware.
- 5. Move along the body panel to the center mounting location, (Figure 6). Select the Driver/Left Center Mounting Bracket. Repeat Steps 2 & 3 to attach the Bracket, (Figure 7). Do not tighten hardware.
- Continue to the rear mounting location in front of the rear tire, (Figure 8). Select the Driver/Left Rear Mounting Bracket. Attach the Bracket to the (2) threaded inserts with (2) 8mm Hex Bolts, (2) 8mm Lock Washers and (2) 8mm Flat Washers, (Figures 8—10). Do not tighten hardware.
- Select the Driver/Left SE5 Sidebar. Insert (6) T-Bolts into the channels in the bottom of the Sidebar, (3) per channel, (Figure 11). Attach the Sidebar to the Mounting Brackets with (8) 8mm Flat Washers, (8) 8mm Lock Washers and (8) 8mm Hex Nuts, (Figure 12). Do not tighten hardware.
- 8. Level and adjust the SE5 Sidebar and tighten all hardware.
- 9. Level and adjust the Sidebar and fully tighten all hardware.
- Select the factory cover. Line up the cover to the factory mounting holes. Mark where the Center Mounting Bracket sits. Using a hacksaw or sharp knife, cut the cover to allow the Bracket to go through. (Figure 13). Only cut a little at a time.
- 11. Repeat Steps 2—10 to attach the Passenger/Right Sidebar.
- **12.** Do periodic inspections to the installation to make sure that all hardware is secure and tight.

## **Driver Side Installation Pictured**