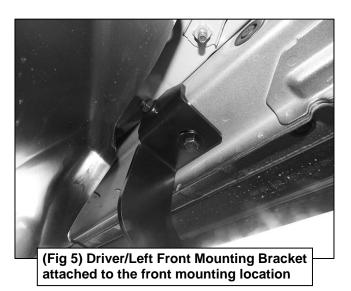

## PROCEDURE:

- 1. REMOVE CONTENTS FROM BOX. VERIFY ALL PARTS ARE PRESENT. READ INSTRUCTIONS CAREFULLY. USE ILLUSTRATION TO IDENTIFY BRACKETS.
- Starting on the Driver/Left front of the vehicle, use pry tools to remove plugs and the cover on the bottom of the vehicle, (Figure 1). Select the Driver/Left Front Mounting Bracket. Attach the Mounting Bracket to the threaded stud on the front location with (1) 8mm Flat Washer, (1) 8mm Lock Washer and (1) 8mm Hex Nut, (Figures 2, 3 & 5). Do not tighten hardware.
- 3. Select (1) Plastic Cover. Attach the Cover to the Mounting Bracket with (2) Plastic Clips, (Figure 4).
- **4.** Attach the Mounting Bracket to the threaded insert with (1) 8mm Hex Bolt, 8mm Lock Washer and (1) 8mm Flat Washer, (Figures 2, 3 & 5). Do not tighten hardware.
- 5. Move along the body panel to the center mounting location, (Figure 6). Select the Driver/Left Center Mounting Bracket. Repeat Steps 2 & 3 to attach the Bracket, (Figure 7). Do not tighten hardware.
- Continue to the rear mounting location in front of the rear tire, (Figure 8). Select the Driver/Left Rear Mounting Bracket. Attach the Bracket to the (2) threaded inserts with (2) 8mm Hex Bolts, (2) 8mm Lock Washers and (2) 8mm Flat Washers, (Figures 8—10). Do not tighten hardware.
- Select the Driver/Left SE5 Sidebar. Insert (6) T-Bolts into the channels in the bottom of the Sidebar, (3) per channel, (Figure 11). Attach the Sidebar to the Mounting Brackets with (8) 8mm Flat Washers, (8) 8mm Lock Washers and (8) 8mm Hex Nuts, (Figure 12). Do not tighten hardware.
- 8. Level and adjust the SE5 Sidebar and tighten all hardware.
- 9. Level and adjust the Sidebar and fully tighten all hardware.
- Select the factory cover. Line up the cover to the factory mounting holes. Mark where the Center Mounting Bracket sits. Using a hacksaw or sharp knife, cut the cover to allow the Bracket to go through. (Figure 13). Only cut a little at a time.
- 11. Repeat Steps 2—10 to attach the Passenger/Right Sidebar.
- **12.** Do periodic inspections to the installation to make sure that all hardware is secure and tight.