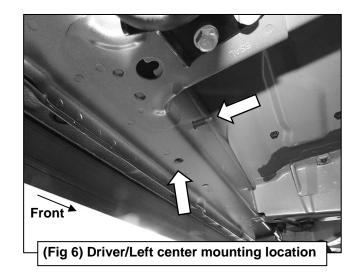

## PROCEDURE:

- 1. REMOVE CONTENTS FROM BOX. VERIFY ALL PARTS ARE PRESENT. READ INSTRUCTIONS CAREFULLY. USE ILLUSTRATION TO IDENTIFY BRACKETS.
- Starting on the Driver/Left front of the vehicle, use pry tools to remove plugs and the cover on the bottom of the vehicle, (Figure 1). Select the Driver/Left Front Mounting Bracket. Attach the Mounting Bracket to the threaded stud on the front location with (1) 8mm Flat Washer, (1) 8mm Lock Washer and (1) 8mm Hex Nut, (Figures 2, 3 & 5). Do not tighten hardware.
- 3. Select (1) Plastic Cover. Attach the Cover to the Mounting Bracket with (2) Plastic Clips, (Figure 4).
- **4.** Attach the Mounting Bracket to the threaded insert with (1) 8mm Hex Bolt, 8mm Lock Washer and (1) 8mm Flat Washer, (Figures 2, 3 & 5). Do not tighten hardware.
- 5. Move along the body panel to the center mounting location, (Figure 6). Select the Driver/Left Center Mounting Bracket. Repeat Steps 2 & 3 to attach the Bracket, (Figure 7). Do not tighten hardware.
- Continue to the rear mounting location in front of the rear tire, (Figure 8). Select the Driver/Left Rear Mounting Bracket. Attach the Bracket to the (2) threaded inserts with (2) 8mm Hex Bolts, (2) 8mm Lock Washers and (2) 8mm Flat Washers, (Figures 8—10). Do not tighten hardware.
- Select the Driver/Left SE5 Sidebar. Insert (6) T-Bolts into the channels in the bottom of the Sidebar, (3) per channel, (Figure 11). Attach the Sidebar to the Mounting Brackets with (8) 8mm Flat Washers, (8) 8mm Lock Washers and (8) 8mm Hex Nuts, (Figure 12). Do not tighten hardware.
- 8. Level and adjust the SE5 Sidebar and tighten all hardware.
- 9. Level and adjust the Sidebar and fully tighten all hardware.
- Select the factory cover. Line up the cover to the factory mounting holes. Mark where the Center Mounting Bracket sits. Using a hacksaw or sharp knife, cut the cover to allow the Bracket to go through. (Figure 13). Only cut a little at a time.
- 11. Repeat Steps 2—10 to attach the Passenger/Right Sidebar.
- **12.** Do periodic inspections to the installation to make sure that all hardware is secure and tight.

### SE5 SIDEBARS 2022-2024 NISSAN PATHFINDER (Incl. Models with Exterior Ground Lighting/Welcome Lighting) Driver Side Installation Pictured

(Fig 7) Driver/Left center Mounting Bracket attached to the center mounting location