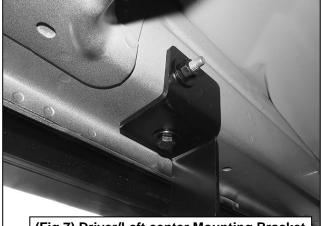

## PROCEDURE:

- 1. REMOVE CONTENTS FROM BOX. VERIFY ALL PARTS ARE PRESENT. READ INSTRUCTIONS CAREFULLY. USE ILLUSTRATION TO IDENTIFY BRACKETS.
- Starting on the Driver/Left front of the vehicle, use pry tools to remove plugs and the cover on the bottom of the vehicle, (Figure 1). Select the Driver/Left Front Mounting Bracket. Attach the Mounting Bracket to the threaded stud on the front location with (1) 8mm Flat Washer, (1) 8mm Lock Washer and (1) 8mm Hex Nut, (Figures 2, 3 & 5). Do not tighten hardware.
- 3. Select (1) Plastic Cover. Attach the Cover to the Mounting Bracket with (2) Plastic Clips, (Figure 4).
- **4.** Attach the Mounting Bracket to the threaded insert with (1) 8mm Hex Bolt, 8mm Lock Washer and (1) 8mm Flat Washer, (Figures 2, 3 & 5). Do not tighten hardware.
- 5. Move along the body panel to the center mounting location, (Figure 6). Select the Driver/Left Center Mounting Bracket. Repeat Steps 2 & 3 to attach the Bracket, (Figure 7). Do not tighten hardware.
- Continue to the rear mounting location in front of the rear tire, (Figure 8). Select the Driver/Left Rear Mounting Bracket. Attach the Bracket to the (2) threaded inserts with (2) 8mm Hex Bolts, (2) 8mm Lock Washers and (2) 8mm Flat Washers, (Figures 8—10). Do not tighten hardware.
- Select the Driver/Left SE5 Sidebar. Insert (6) T-Bolts into the channels in the bottom of the Sidebar, (3) per channel, (Figure 11). Attach the Sidebar to the Mounting Brackets with (8) 8mm Flat Washers, (8) 8mm Lock Washers and (8) 8mm Hex Nuts, (Figure 12). Do not tighten hardware.
- 8. Level and adjust the SE5 Sidebar and tighten all hardware.
- 9. Level and adjust the Sidebar and fully tighten all hardware.
- Select the factory cover. Line up the cover to the factory mounting holes. Mark where the Center Mounting Bracket sits. Using a hacksaw or sharp knife, cut the cover to allow the Bracket to go through. (Figure 13). Only cut a little at a time.
- 11. Repeat Steps 2—10 to attach the Passenger/Right Sidebar.
- **12.** Do periodic inspections to the installation to make sure that all hardware is secure and tight.

### SE5 SIDEBARS 2022-2024 NISSAN PATHFINDER (Incl. Models with Exterior Ground Lighting/Welcome Lighting) Driver Side Installation Pictured

(Fig 7) Driver/Left center Mounting Bracket attached to the center mounting location