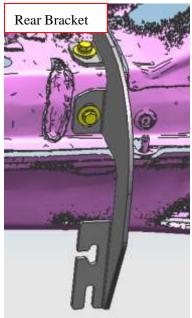

### **INSTALLATION PICTURE**

#### INSTALLATION PROCEDURES

- Step 1: Refer to Part List and Installation Picture to check if all hard ware are included.
- Step 2: Refer to the following picture to install front, middle and rear brackets.