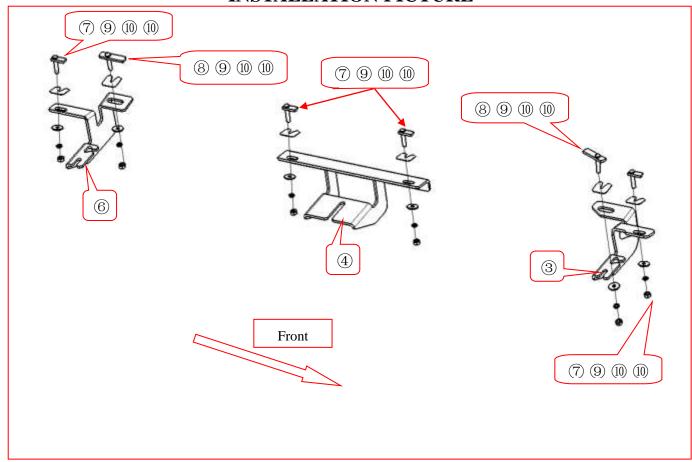

### **INSTALLATION PICTURE**

#### **INSTALLATION PROCEDURES**

- Step 1: Refer to Part List and Installation Picture to check if all hard ware are included.
- Step 2: Refer to the following pictures to install front, middle and rear brackets.

Step 3: Install the running boards on the brackets and then adjust them to the proper positions.

Step 4: Check if all hard ware are installed and then fasten all to complete the installation.

Disclaimer: Caused due to improper installation initiates some related problem and losses are beyond our company's quality assurance.