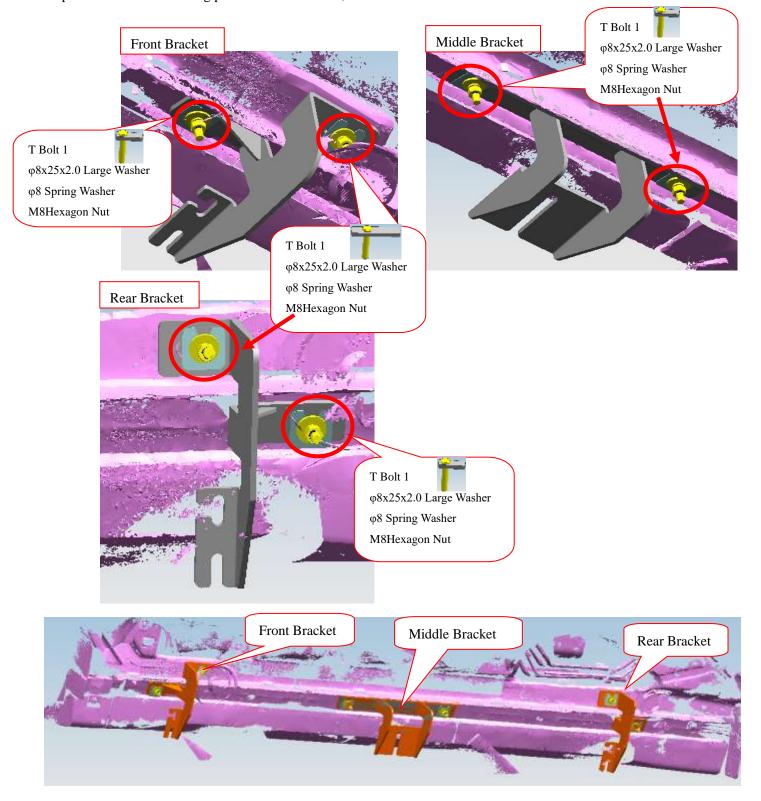

#### **INSTALLATION PROCEDURES**

- Step 1: Refer to Part List and Installation Picture to check if all hard ware are included.
- Step 2: Refer to the following pictures to install front, middle and rear brackets.

Step 3: Install the running boards on the brackets and then adjust them to the proper positions.

Step 4: Check if all hard ware are installed and then fasten all to complete the installation.

Disclaimer: Caused due to improper installation initiates some related problem and losses are beyond our company's quality assurance.