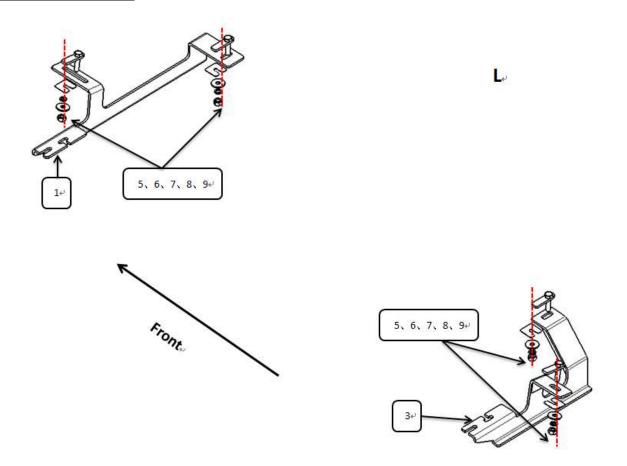

# Installation Fig.

- STEP 1: Verify that all parts are present according to the manual.
- STEP 2: Install the brackets and running board on the bottom of vehicle as above picture
- STEP 3: Check the running board if it install correctly, then tighten all the hardware.
- STEP 4: Installation is finished, pick up all tools.