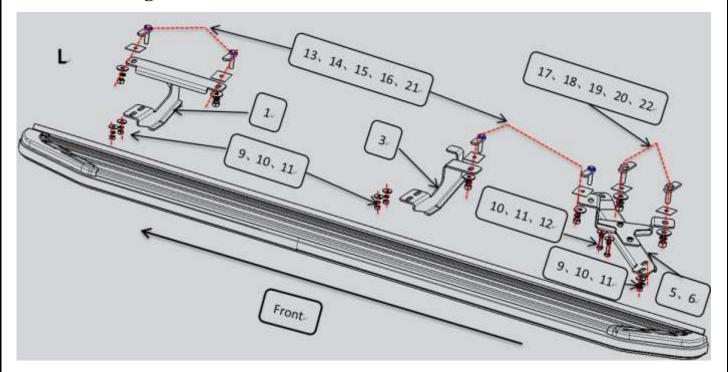

## **Installation Figure:**

- **STEP 1:** Verify all parts are present.
- STEP 2: Install the brackets and running board on the bottom of vehicle as above picture.
- STEP 3: Check the running board if it install correctly, then tighten all the hardware.
- STEP 4: Installation finished.