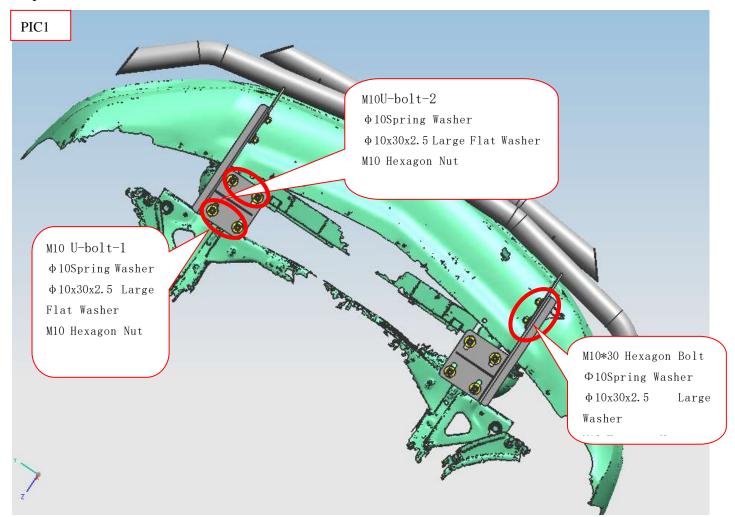

#### INSTALLATION PICTURE

- Step 1: Refer to the Part list to check if all the hardware are included.
- Step 2: Refer to Pic 1 to install the brackets but do not fasten.

Step 3: Install the bar on the brackets, and tighten up all hardware after adjusting the brackets.