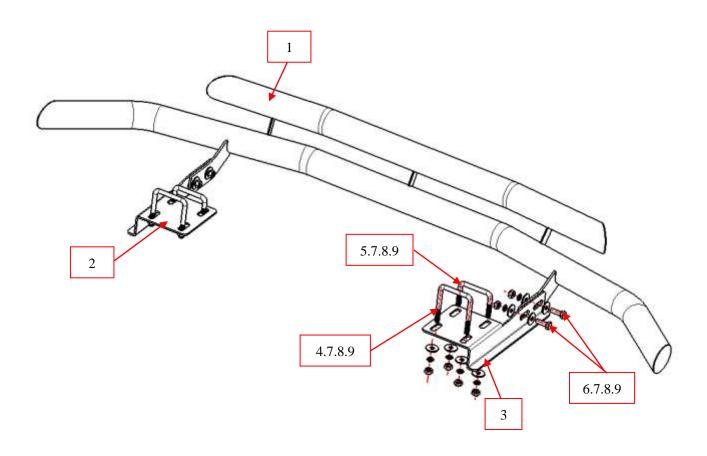

#### PART LIST

| NO. | NAME       | QTY | REMARK | NO. | NAME          | Q  | REMARK       |
|-----|------------|-----|--------|-----|---------------|----|--------------|
|     |            |     |        |     |               | T  |              |
|     |            |     |        |     |               | Y  |              |
| 1   | BAR        | 1   |        | 6   | Hexagon Bolt  | 4  | M10*30       |
| 2   | Bracket(R) | 1   |        | 7   | Spring Washer | 12 | Ф10          |
| 3   | Bracket(L) | 1   |        | 8   | Large Washer  | 16 | Ф 10*30*2. 5 |
| 4   | U-bolt-1   | 2   | M10    | 9   | Hexagon Nut   | 12 | M10          |
| 5   | U-bolt-2   | 2   | M10    | 10  |               |    |              |
|     |            |     |        |     |               |    |              |

#### INSTALLATION PICTURE

- Step 1: Refer to the Part list to check if all the hardware are included.
- Step 2: Refer to Pic 1 to install the brackets but do not fasten.

Step 3: Install the bar on the brackets, and tighten up all hardware after adjusting the brackets.