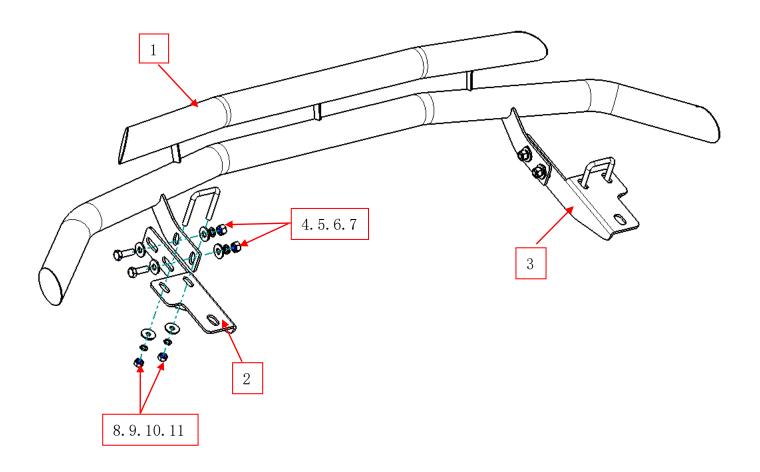

## PART LIST

| NO. | NAME            | QTY | REMARK     | NO. | NAME          | QTY | REMARK     |
|-----|-----------------|-----|------------|-----|---------------|-----|------------|
| 1   | Grille Guard    | 1   |            | 7   | Hexagon Nut   | 4   | M12        |
| 2   | Bracket (left)  | 1   |            | 8   | U-Bolt        | 2   | M10        |
| 3   | Bracket (right) | 1   |            | 9   | Large Washer  | 4   | φ10x30x2.5 |
| 4   | Hex Head Bolt   | 4   | M12X35     | 10  | Spring Washer | 4   | φ10        |
| 5   | Large Washer    | 8   | φ12x30x3.0 | 11  | Hexagon Nut   | 4   | M10        |
| 6   | Spring Washer   | 4   | φ12        |     |               |     |            |

## **INSTALLATION PICTURES**

**Disclaimer**: Caused due to improper installation initiates or some related problem and losses, are beyond our company's quality assurance.