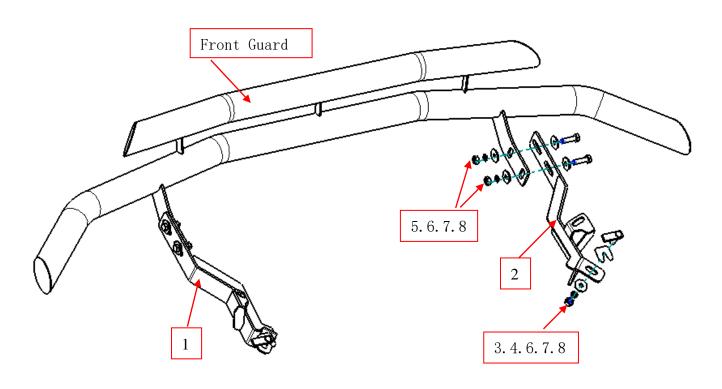

#### PART LIST

| NO. | NAME                        | QTY | REMARK | NO. | NAME                 | QTY | REMARK     |
|-----|-----------------------------|-----|--------|-----|----------------------|-----|------------|
| 1   | Bracket (Driver Side)       | 1   |        | 5   | Hexagon Bolt         | 4   | M10X35     |
| 2   | Bracket (Passenger<br>Side) | 1   |        | 6   | Large Flat<br>Washer | 10  | φ10x30x2.5 |
| 3   | T-bolt                      | 2   |        | 7   | Spring Washer        | 6   | φ10        |
| 4   | Plastic Fixture             | 2   |        | 8   | Hexagon Nut          | 6   | M10        |