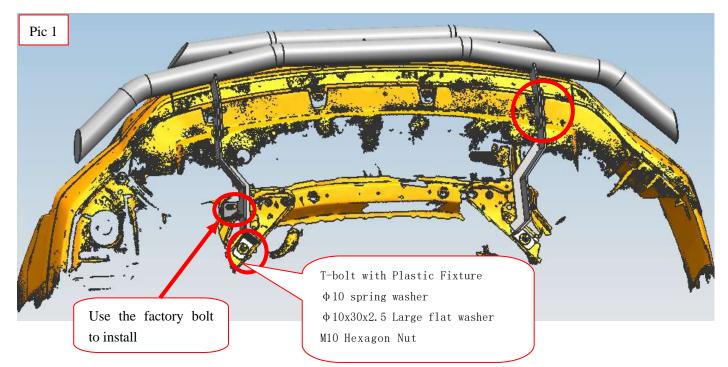

### INSTALLATION PICTURE

Step 1: Refer to the Part list to check if all the hardware are included.

Step 2: Refer to Pic 1 to install the brackets but do not fasten.

- **Step 3:** Install the bar on the brackets, and tighten up all hardware after adjusting the brackets.
- **Step 4:** Complete the installation.