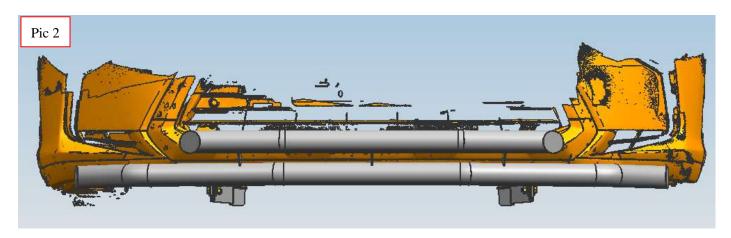

#### INSTALLATION PICTURE

- Step 1: Refer to the Part list to check if all the hardware are included.
- Step 2: Refer to Pic 1 to install the brackets but do not fasten.

Step 3: Install the bar on the brackets, and tighten up all hardware after adjusting the brackets.

Step 4: Complete the installation.

Disclaimer: Caused due to improper installation and use of the related problems and losses, is not in the scope of our company's quality assurance.