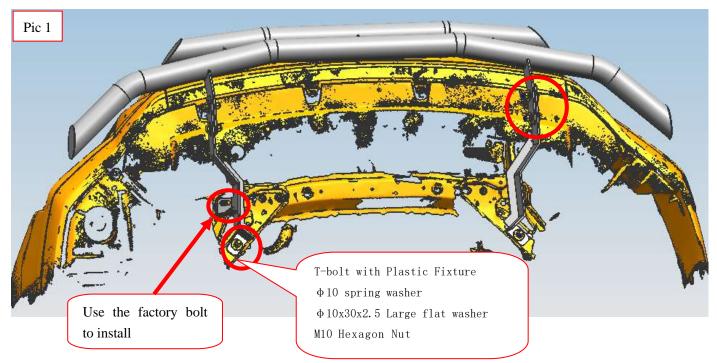

#### INSTALLATION PICTURE

- Step 1: Refer to the Part list to check if all the hardware are included.
- Step 2: Refer to Pic 1 to install the brackets but do not fasten.

Step 3: Install the bar on the brackets, and tighten up all hardware after adjusting the brackets.