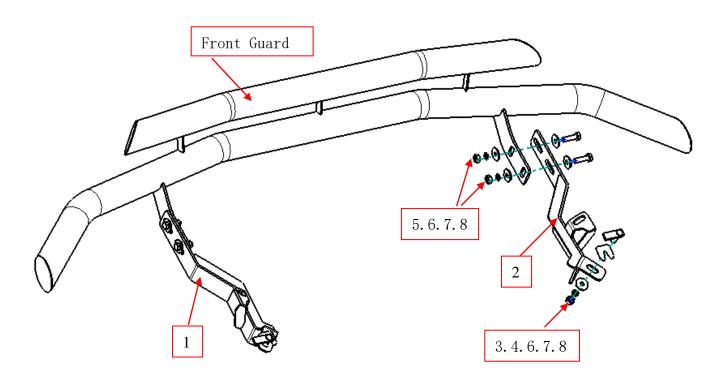

#### PART LIST

| NO. | NAME                        | QTY | REMARK | NO. | NAME                 | QTY | REMARK       |
|-----|-----------------------------|-----|--------|-----|----------------------|-----|--------------|
| 1   | Bracket (Driver Side)       | 1   |        | 5   | Hexagon Bolt         | 4   | M10X35       |
| 2   | Bracket (Passenger<br>Side) | 1   |        | 6   | Large Flat<br>Washer | 10  | ф 10х30х2. 5 |
| 3   | T-bolt                      | 2   |        | 7   | Spring Washer        | 6   | Ф 10         |
| 4   | Plastic Fixture             | 2   |        | 8   | Hexagon Nut          | 6   | M10          |
|     |                             |     |        |     |                      |     |              |