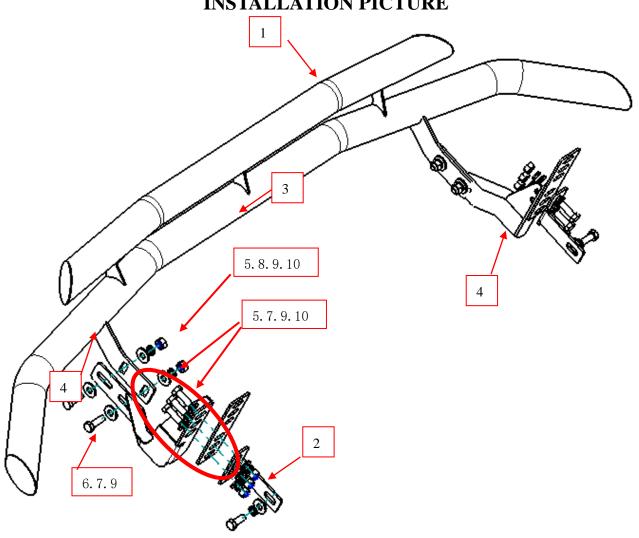

INSTALLATION PICTURE

### INSTALLATION PROCEDURE

Step 1: Refer to Part List to check if all hard ware are included.

Step 2: Refer to the following pictures to assemble the side panel and brackets on the two main tubes .

Step 3: Install the bar body on the bracket and adjust the mounting position of the bracket according to the position of the bar body.

Step 4: Check if all hard ware are installed and then fasten all to complete the installation.

Step 5: Easy Install refer Pic 2.

Disclaimer: Caused due to improper installation initiates or some related problem and losses, are beyond our company's quality assurance.