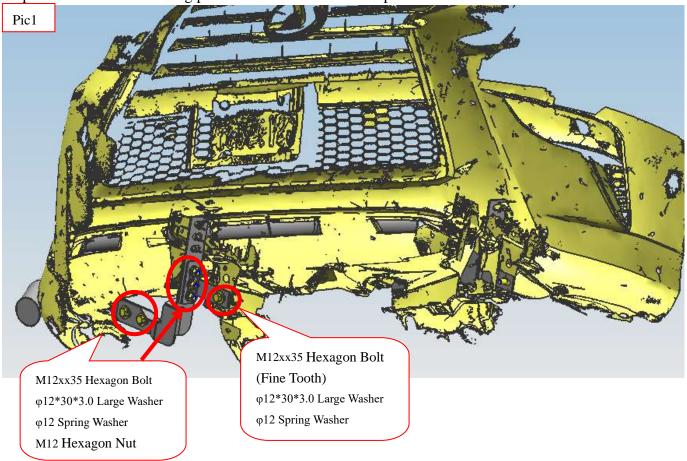

Step 4: Check if all hard ware are installed and then fasten all to complete the installation.

Step 5: Easy Install refer Pic 2.

Disclaimer: Caused due to improper installation initiates or some related problem and losses, are beyond our company's quality assurance.