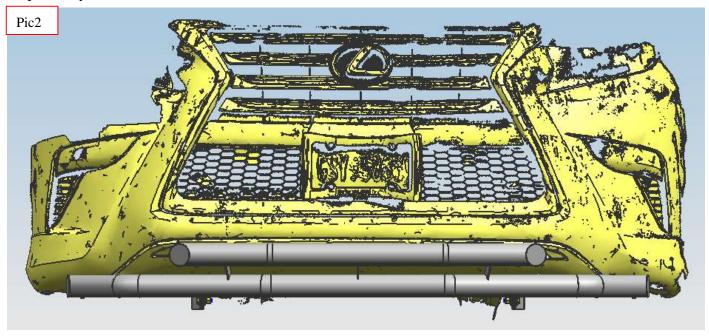

Step 4: Check if all hard ware are installed and then fasten all to complete the installation.

Step 5: Easy Install refer Pic 2.

Disclaimer: Caused due to improper installation initiates or some related problem and losses, are beyond our company's quality assurance.