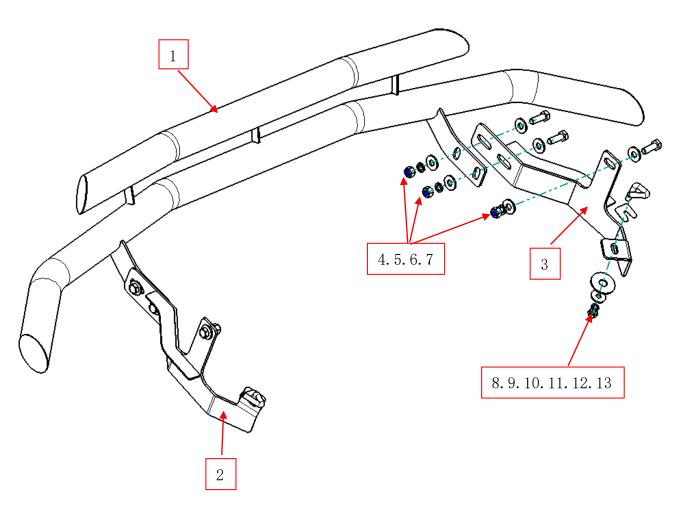

## PART LIST

| NO. | NAME            | QTY | REMARK     | NO. | NAME            | QTY | REMARK     |
|-----|-----------------|-----|------------|-----|-----------------|-----|------------|
| 1   | Grille Guard    | 1   |            | 8   | Shaped bolt     | 2   | M10        |
| 2   | Bracket (left)  | 1   |            | 9   | Plastic Fixture | 2   |            |
| 3   | Bracket (right) | 1   |            | 10  | Large Washer    | 2   | φ10x30x2.5 |
| 4   | Hex Head Bolt   | 6   | M12X35     | 11  | Large Washer    | 2   | φ16x50x3.0 |
| 5   | Large Washer    | 12  | φ12x30x3.0 | 12  | Spring Washer   | 2   | φ10        |
| 6   | Spring Washer   | 6   | φ12        | 13  | Hexagon Nut     | 2   | M10        |
| 7   | Hexagon Nut     | 6   | M12        |     |                 |     |            |

## **INSTALLATION PICTURES**

**Disclaimer**: Caused due to improper installation initiates or some related problem and losses, are beyond our company's quality assurance.