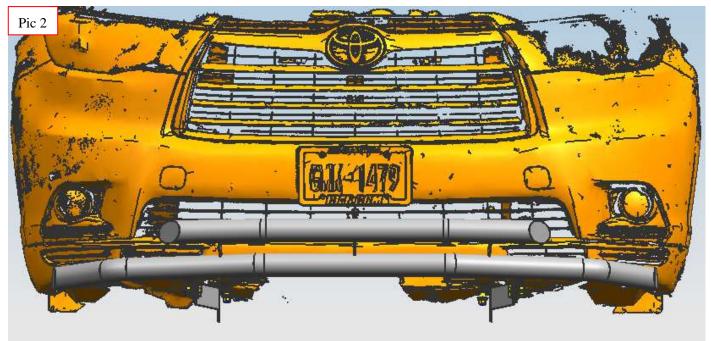

Step 3: Install the bar body on the bracket and adjust the mounting position of the bracket according to the position of the bar body.

Step 4: Check if all hard ware are installed and then fasten all to complete the installation. Step 5: Easy Install refer Pic 2.