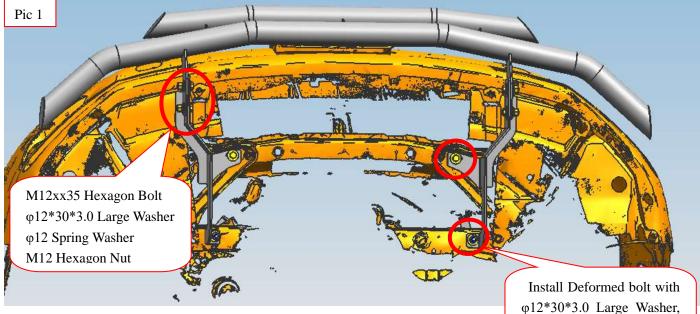

## **INSTALLATION PROCEDURE**

Step 1: Refer to Part List to check if all hard ware are included.

Step 2: Refer to the following pictures to assemble the side panel and brackets on the two main tubes .

Install Deformed bolt with φ12\*30\*3.0 Large Washer, φ12 Spring Washer and M12 Hexagon Nut