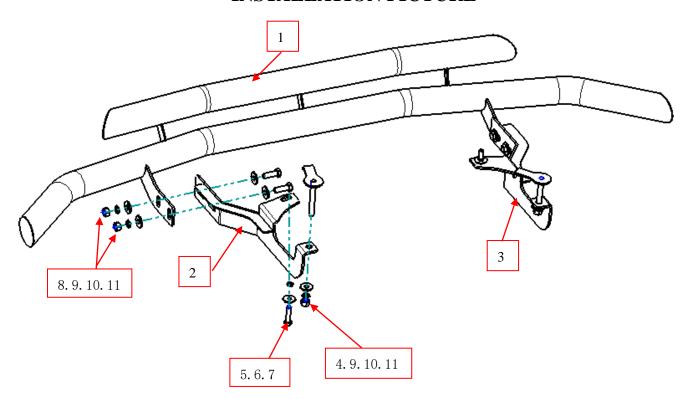

#### Part List:

| NO. | NAME                         | QTY | REMARK      | NO. | NAME          | QTY | REMARK     |
|-----|------------------------------|-----|-------------|-----|---------------|-----|------------|
| 1   | Front Guard                  | 1   |             | 7   | Spring Washer | 2   | φ10        |
| 2   | Bracket(Left)                | 1   |             | 8   | Hexagon Bolt  | 4   | M12x35     |
| 3   | Bracket(Right)               | 1   |             | 9   | Large Washer  | 10  | φ12x30x3.0 |
| 4   | Deformed bolt                | 2   |             | 10  | Spring Washer | 6   | φ12        |
| 5   | Hexagon Bolt<br>(Fine Tooth) | 2   | M10x1.25x40 | 11  | Hexagon Nut   | 6   | M12        |
| 6   | Large Washer                 | 2   | φ10x30x2.5  |     |               |     |            |
|     |                              |     |             |     |               |     |            |

Remark: The installation is the same on the left and right sides.

### INSTALLATION PROCEDURE

- Step 1: Refer to Part List to check if all hard ware are included.
- Step 2: Refer to the following pictures to assemble the side panel and brackets on the two main tubes .