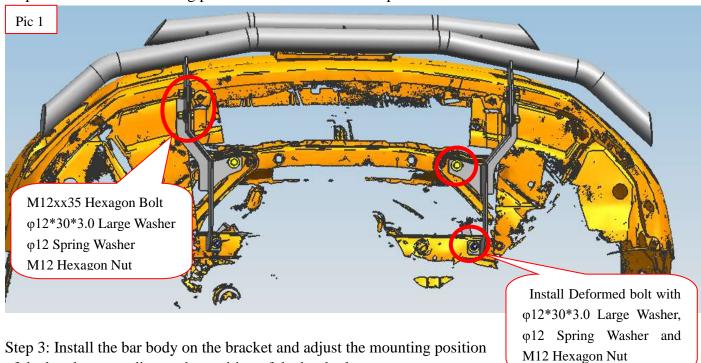

of the bracket according to the position of the bar body.

Step 4: Check if all hard ware are installed and then fasten all to complete the installation.

Disclaimer: Caused due to improper installation initiates or some related problem and losses, are beyond our company's quality assurance.