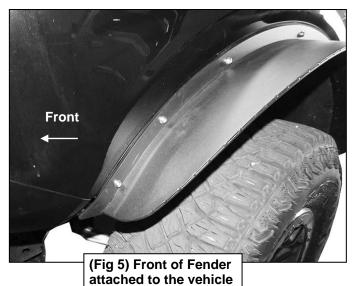

# REMOVE CONTENTS FROM BOX. VERIFY ALL PARTS ARE PRESENT. READ INSTRUCTIONS CAREFULLY. ASSISTANCE IS RECOMMENDED.

- 1. Start installation on the Driver/Left side of the vehicle. Locate the (5) plastic clips attaching the fender to the body of the vehicle, (**Figure 1**). Rotate counter clockwise to release the clips. Carefully pry the fender away from the vehicle and place in a safe location, (**Figure 2**).
- **2.** Locate the hardware attaching the fender liner to the outer edge of the wheel well. Temporarily remove the hardware to access the backside of the fender location.
- 3. Select the Driver/Left Fender. With assistance, hold up the Fender to the mounting location. Determine the holes needed in the body. Attach the Fender to the body with (7) 6mm Button Head Bolts, (7) 6mm Flat Washers, (7) 6mm Lock Washers and (7) 6mm Nut Plates, (Figures 3—6). Do not tighten hardware.
- **4.** Adjust the position of the Fender and fully tighten all hardware.
- 5. Repeat **Steps 1—4** for Passenger/Right side Fender installation.
- 6. Do periodic inspections to the installation to make sure that all hardware is secure and tight.

(Fig 3) Attach the front of the Fender to the vehicle

Page 2 of 3 4/26/22 (JD)