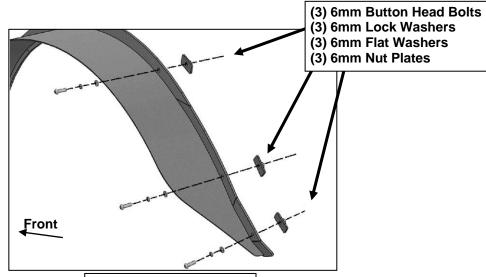

#### **PARTS LIST:**

| 1  | Driver/Left Front Fender Flare     | 14 | 6mm Lock Washers |
|----|------------------------------------|----|------------------|
| 1  | Passenger/Right Front Fender Flare | 14 | 6mm Nut Plates   |
| 14 | 6mm x 25mm Button Head Bolts       | 1  | 4mm Hex Wrench   |
| 14 | 6mm x 12mm OD x 1.6mm Flat Washers |    |                  |

# REMOVE CONTENTS FROM BOX. VERIFY ALL PARTS ARE PRESENT. READ INSTRUCTIONS CAREFULLY. ASSISTANCE IS RECOMMENDED.

- 1. Start installation on the Driver/Left side of the vehicle. Locate the (5) plastic clips attaching the fender to the body of the vehicle, (**Figure 1**). Rotate counter clockwise to release the clips. Carefully pry the fender away from the vehicle and place in a safe location, (**Figure 2**).
- **2.** Locate the hardware attaching the fender liner to the outer edge of the wheel well. Temporarily remove the hardware to access the backside of the fender location.
- 3. Select the Driver/Left Fender. With assistance, hold up the Fender to the mounting location. Determine the holes needed in the body. Attach the Fender to the body with (7) 6mm Button Head Bolts, (7) 6mm Flat Washers, (7) 6mm Lock Washers and (7) 6mm Nut Plates, (Figures 3—6). Do not tighten hardware.
- **4.** Adjust the position of the Fender and fully tighten all hardware.
- 5. Repeat **Steps 1—4** for Passenger/Right side Fender installation.
- 6. Do periodic inspections to the installation to make sure that all hardware is secure and tight.