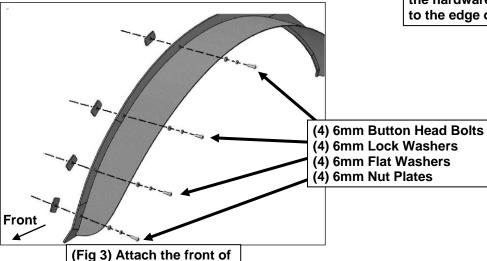

# REMOVE CONTENTS FROM BOX. VERIFY ALL PARTS ARE PRESENT. READ INSTRUCTIONS CAREFULLY. ASSISTANCE IS RECOMMENDED.

- 1. Start installation on the Driver/Left side of the vehicle. Locate the (5) plastic clips attaching the fender to the body of the vehicle, (**Figure 1**). Rotate counter clockwise to release the clips. Carefully pry the fender away from the vehicle and place in a safe location, (**Figure 2**).
- **2.** Locate the hardware attaching the fender liner to the outer edge of the wheel well. Temporarily remove the hardware to access the backside of the fender location.
- 3. Select the Driver/Left Fender. With assistance, hold up the Fender to the mounting location. Determine the holes needed in the body. Attach the Fender to the body with (7) 6mm Button Head Bolts, (7) 6mm Flat Washers, (7) 6mm Lock Washers and (7) 6mm Nut Plates, (Figures 3—6). Do not tighten hardware.
- **4.** Adjust the position of the Fender and fully tighten all hardware.
- 5. Repeat **Steps 1—4** for Passenger/Right side Fender installation.
- 6. Do periodic inspections to the installation to make sure that all hardware is secure and tight.

(Fig 3) Attach the front of the Fender to the vehicle

Page 2 of 3 4/26/22 (JD)