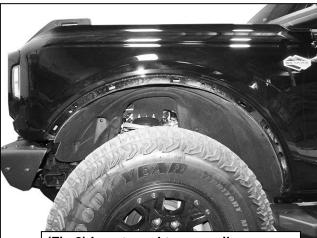

# REMOVE CONTENTS FROM BOX. VERIFY ALL PARTS ARE PRESENT. READ INSTRUCTIONS CAREFULLY. ASSISTANCE IS RECOMMENDED.

- 1. Start installation on the Driver/Left side of the vehicle. Locate the (5) plastic clips attaching the fender to the body of the vehicle, (**Figure 1**). Rotate counter clockwise to release the clips. Carefully pry the fender away from the vehicle and place in a safe location, (**Figure 2**).
- **2.** Locate the hardware attaching the fender liner to the outer edge of the wheel well. Temporarily remove the hardware to access the backside of the fender location.
- 3. Select the Driver/Left Fender. With assistance, hold up the Fender to the mounting location. Determine the holes needed in the body. Attach the Fender to the body with (7) 6mm Button Head Bolts, (7) 6mm Flat Washers, (7) 6mm Lock Washers and (7) 6mm Nut Plates, (Figures 3—6). Do not tighten hardware.
- **4.** Adjust the position of the Fender and fully tighten all hardware.
- 5. Repeat **Steps 1—4** for Passenger/Right side Fender installation.
- 6. Do periodic inspections to the installation to make sure that all hardware is secure and tight.

### **Driver/Left Side Installation Pictured**

(Fig 1) Locate the (5) clips under the factory fender, turn the clips counter clockwise. Carefully pry the fender away from vehicle

(Fig 2) Locate and temporarily remove the hardware attaching the fender liner to the edge of the wheel well