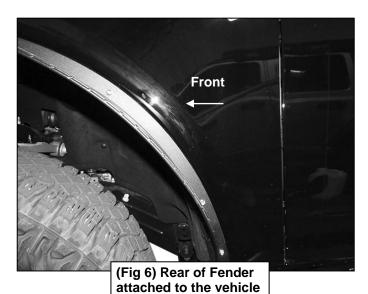

# REMOVE CONTENTS FROM BOX. VERIFY ALL PARTS ARE PRESENT. READ INSTRUCTIONS CAREFULLY. ASSISTANCE IS RECOMMENDED.

- 1. Start installation on the Driver/Left side of the vehicle. Locate the (5) plastic clips attaching the fender to the body of the vehicle, (**Figure 1**). Rotate counter clockwise to release the clips. Carefully pry the fender away from the vehicle and place in a safe location, (**Figure 2**).
- **2.** Locate the hardware attaching the fender liner to the outer edge of the wheel well. Temporarily remove the hardware to access the backside of the fender location.
- 3. Select the Driver/Left Fender. With assistance, hold up the Fender to the mounting location. Determine the holes needed in the body. Attach the Fender to the body with (7) 6mm Button Head Bolts, (7) 6mm Flat Washers, (7) 6mm Lock Washers and (7) 6mm Nut Plates, (Figures 3—6). Do not tighten hardware.
- **4.** Adjust the position of the Fender and fully tighten all hardware.
- 5. Repeat **Steps 1—4** for Passenger/Right side Fender installation.
- 6. Do periodic inspections to the installation to make sure that all hardware is secure and tight.

### **Driver/Left Side Installation Pictured**

(Fig 4) Attach the rear of the Fender to the vehicle

Page 3 of 3 4/26/22 (JD)