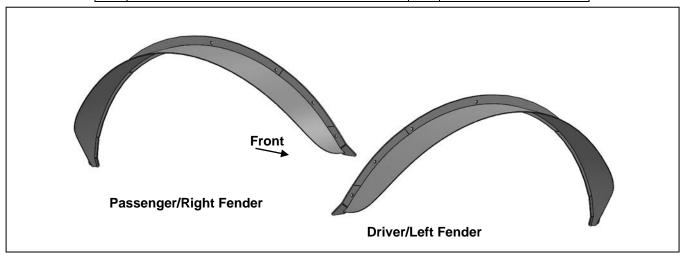

### LD PLATE STYLE FRONT FENDER FLARES 2021-24 FORD BRONCO 2DR & 4DR

#### **PARTS LIST:**

| 1  | Driver/Left Front Fender Flare     | 14 | 6mm Lock Washers |
|----|------------------------------------|----|------------------|
| 1  | Passenger/Right Front Fender Flare | 14 | 6mm Nut Plates   |
| 14 | 6mm x 25mm Button Head Bolts       | 1  | 4mm Hex Wrench   |
| 14 | 6mm x 12mm OD x 1.6mm Flat Washers |    |                  |