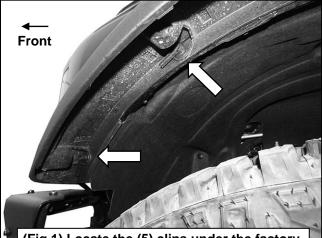

# REMOVE CONTENTS FROM BOX. VERIFY ALL PARTS ARE PRESENT. READ INSTRUCTIONS CAREFULLY. ASSISTANCE IS RECOMMENDED.

- 1. Start installation on the Driver/Left side of the vehicle. Locate the (5) plastic clips attaching the fender to the body of the vehicle, (**Figure 1**). Rotate counter clockwise to release the clips. Carefully pry the fender away from the vehicle and place in a safe location, (**Figure 2**).
- **2.** Locate the hardware attaching the fender liner to the outer edge of the wheel well. Temporarily remove the hardware to access the backside of the fender location.
- 3. Select the Driver/Left Fender. With assistance, hold up the Fender to the mounting location. Determine the holes needed in the body. Attach the Fender to the body with (7) 6mm Button Head Bolts, (7) 6mm Flat Washers, (7) 6mm Lock Washers and (7) 6mm Nut Plates, (Figures 3—6). Do not tighten hardware.
- **4.** Adjust the position of the Fender and fully tighten all hardware.
- 5. Repeat **Steps 1—4** for Passenger/Right side Fender installation.
- 6. Do periodic inspections to the installation to make sure that all hardware is secure and tight.

### **Driver/Left Side Installation Pictured**

(Fig 1) Locate the (5) clips under the factory fender, turn the clips counter clockwise. Carefully pry the fender away from vehicle

(Fig 2) Locate and temporarily remove the hardware attaching the fender liner to the edge of the wheel well