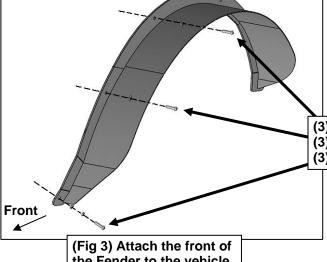

# REMOVE CONTENTS FROM BOX. VERIFY ALL PARTS ARE PRESENT. READ INSTRUCTIONS CAREFULLY. ASSISTANCE IS RECOMMENDED.

- 1. Start installation on the Driver/Left side of the vehicle. Locate the plastic clips attaching the fender to the body of the vehicle, (Figure 1). Rotate counter clockwise to release the clips. Carefully pry the fender away from the vehicle and place in a safe location, (Figure 2).
- 2. Locate the hardware attaching the fender liner to the outer edge of the wheel well. Temporarily remove the hardware to access the backside of the fender location.
- **3.** Select the Driver/Left Fender. With assistance, hold up the Fender to the mounting location. Determine the holes needed in the body.
- **4.** Reuse the factory threaded inserts to attach the Fender to the body with (5) 6mm Button Head Bolts, (5) 6mm Lock Washers and (5) 6mm Flat Washers, (Figures 3 & 4). Do not tighten hardware.
- **5.** Adjust the position of the Fender and fully tighten all hardware.
- **6.** Repeat **Steps 1—5** for Passenger/Right side Fender installation.
- 7. Do periodic inspections to the installation to make sure that all hardware is secure and tight.

the Fender to the vehicle

- (3) 6mm Button Head Bolts
- (3) 6mm Lock Washers
- (3) 6mm Flat Washers

- (2) 6mm Button Head Bolts
- (2) 6mm Lock Washers
- (2) 6mm Flat Washers

(Fig 4) Attach the rear of the Fender to the vehicle