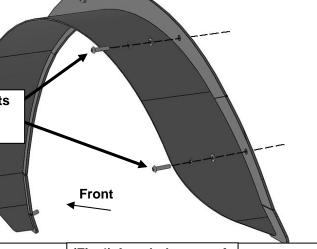

### **Driver/Left Side Installation Pictured**

(Fig 1) Locate the clips under the factory fender, turn the clips counter clockwise. Carefully pry the fender away from vehicle

(Fig 2) Locate and temporarily remove the hardware attaching the fender liner to the edge of the wheel well

the Fender to the vehicle

- (3) 6mm Button Head Bolts
- (3) 6mm Lock Washers
- (3) 6mm Flat Washers

- (2) 6mm Button Head Bolts
- (2) 6mm Lock Washers
- (2) 6mm Flat Washers

(Fig 4) Attach the rear of the Fender to the vehicle