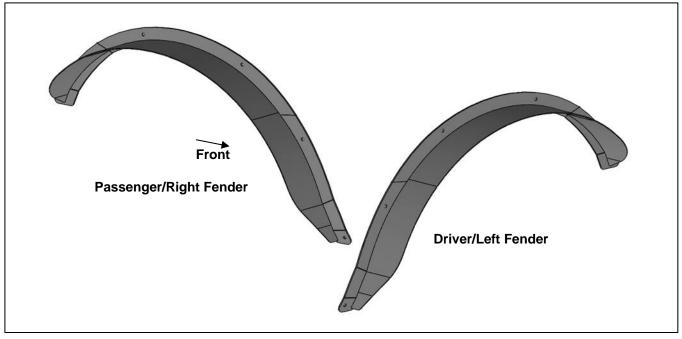

# REMOVE CONTENTS FROM BOX. VERIFY ALL PARTS ARE PRESENT. READ INSTRUCTIONS CAREFULLY. ASSISTANCE IS RECOMMENDED.

- 1. Start installation on the Driver/Left side of the vehicle. Locate the plastic clips attaching the fender to the body of the vehicle, (Figure 1). Rotate counter clockwise to release the clips. Carefully pry the fender away from the vehicle and place in a safe location, (Figure 2).
- 2. Locate the hardware attaching the fender liner to the outer edge of the wheel well. Temporarily remove the hardware to access the backside of the fender location.
- **3.** Select the Driver/Left Fender. With assistance, hold up the Fender to the mounting location. Determine the holes needed in the body.
- **4.** Reuse the factory threaded inserts to attach the Fender to the body with (5) 6mm Button Head Bolts, (5) 6mm Lock Washers and (5) 6mm Flat Washers, (Figures 3 & 4). Do not tighten hardware.
- **5.** Adjust the position of the Fender and fully tighten all hardware.
- **6.** Repeat **Steps 1—5** for Passenger/Right side Fender installation.
- 7. Do periodic inspections to the installation to make sure that all hardware is secure and tight.

### **Driver/Left Side Installation Pictured**

(Fig 1) Locate the clips under the factory fender, turn the clips counter clockwise. Carefully pry the fender away from vehicle

(Fig 2) Locate and temporarily remove the hardware attaching the fender liner to the edge of the wheel well