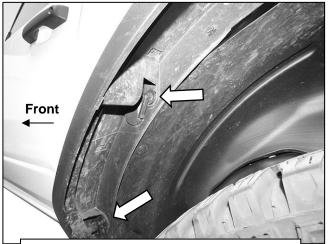

# REMOVE CONTENTS FROM BOX. VERIFY ALL PARTS ARE PRESENT. READ INSTRUCTIONS CAREFULLY. ASSISTANCE IS RECOMMENDED.

- 1. Start installation on the Driver/Left side of the vehicle. Locate the plastic clips attaching the fender to the body of the vehicle, (Figure 1). Rotate counter clockwise to release the clips. Carefully pry the fender away from the vehicle and place in a safe location, (Figure 2).
- 2. Locate the hardware attaching the fender liner to the outer edge of the wheel well. Temporarily remove the hardware to access the backside of the fender location.
- **3.** Select the Driver/Left Fender. With assistance, hold up the Fender to the mounting location. Determine the holes needed in the body.
- **4.** Reuse the factory threaded inserts to attach the Fender to the body with (5) 6mm Button Head Bolts, (5) 6mm Lock Washers and (5) 6mm Flat Washers, (Figures 3 & 4). Do not tighten hardware.
- **5.** Adjust the position of the Fender and fully tighten all hardware.
- **6.** Repeat **Steps 1—5** for Passenger/Right side Fender installation.
- 7. Do periodic inspections to the installation to make sure that all hardware is secure and tight.

### **Driver/Left Side Installation Pictured**

(Fig 1) Locate the clips under the factory fender, turn the clips counter clockwise. Carefully pry the fender away from vehicle

(Fig 2) Locate and temporarily remove the hardware attaching the fender liner to the edge of the wheel well