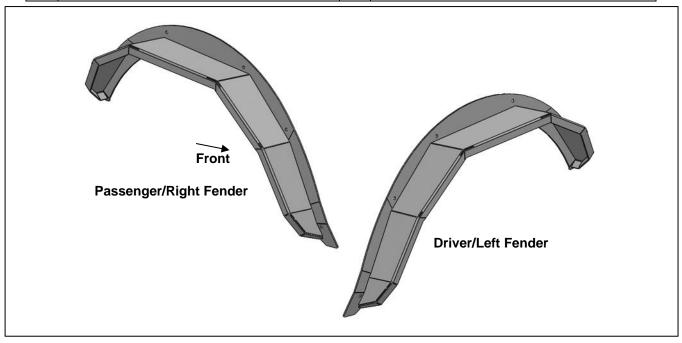

#### **PARTS LIST:**

| 1  | Driver/Left Rear Fender Flare     | 10 | 6mm x 12mm OD x 1.6mm Flat Washers |
|----|-----------------------------------|----|------------------------------------|
| 1  | Passenger/Right Rear Fender Flare | 10 | 6mm Lock Washers                   |
| 10 | 6mm x 25mm Button Head Bolts      | 1  | 4mm Hex Wrench                     |

# REMOVE CONTENTS FROM BOX. VERIFY ALL PARTS ARE PRESENT. READ INSTRUCTIONS CAREFULLY. ASSISTANCE IS RECOMMENDED.

- 1. Start installation on the Driver/Left side of the vehicle. Locate the plastic clips attaching the fender to the body of the vehicle, (Figure 1). Rotate counter clockwise to release the clips. Carefully pry the fender away from the vehicle and place in a safe location, (Figure 2).
- 2. Locate the hardware attaching the fender liner to the outer edge of the wheel well. Temporarily remove the hardware to access the backside of the fender location.
- **3.** Select the Driver/Left Fender. With assistance, hold up the Fender to the mounting location. Determine the holes needed in the body.
- **4.** Reuse the factory threaded plates to attach the Fender to the body with (5) 6mm Button Head Bolts, (5) 6mm Lock Washers and (5) 6mm Flat Washers, **(Figures 3 & 4)**. Do not tighten hardware.
- **5.** Adjust the position of the Fender and fully tighten all hardware.
- **6.** Repeat **Steps 1—5** for Passenger/Right side Fender installation.
- 7. Do periodic inspections to the installation to make sure that all hardware is secure and tight.