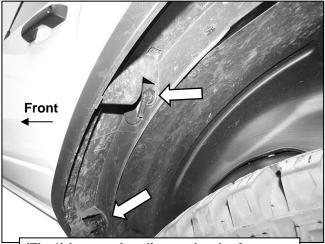

# REMOVE CONTENTS FROM BOX. VERIFY ALL PARTS ARE PRESENT. READ INSTRUCTIONS CAREFULLY. ASSISTANCE IS RECOMMENDED.

- 1. Start installation on the Driver/Left side of the vehicle. Locate the plastic clips attaching the fender to the body of the vehicle, (Figure 1). Rotate counter clockwise to release the clips. Carefully pry the fender away from the vehicle and place in a safe location, (Figure 2).
- 2. Locate the hardware attaching the fender liner to the outer edge of the wheel well. Temporarily remove the hardware to access the backside of the fender location.
- **3.** Select the Driver/Left Fender. With assistance, hold up the Fender to the mounting location. Determine the holes needed in the body.
- **4.** Reuse the factory threaded plates to attach the Fender to the body with (5) 6mm Button Head Bolts, (5) 6mm Lock Washers and (5) 6mm Flat Washers, **(Figures 3 & 4)**. Do not tighten hardware.
- **5.** Adjust the position of the Fender and fully tighten all hardware.
- **6.** Repeat **Steps 1—5** for Passenger/Right side Fender installation.
- 7. Do periodic inspections to the installation to make sure that all hardware is secure and tight.

### **Driver/Left Side Installation Pictured**

(Fig 1) Locate the clips under the factory fender, turn the clips counter clockwise. Carefully pry the fender away from vehicle

(Fig 2) Locate and temporarily remove the hardware attaching the fender liner to the edge of the wheel well