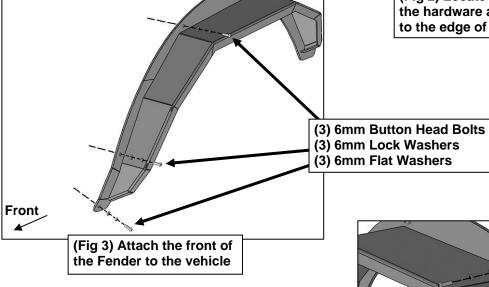

# REMOVE CONTENTS FROM BOX. VERIFY ALL PARTS ARE PRESENT. READ INSTRUCTIONS CAREFULLY. ASSISTANCE IS RECOMMENDED.

- 1. Start installation on the Driver/Left side of the vehicle. Locate the plastic clips attaching the fender to the body of the vehicle, (Figure 1). Rotate counter clockwise to release the clips. Carefully pry the fender away from the vehicle and place in a safe location, (Figure 2).
- 2. Locate the hardware attaching the fender liner to the outer edge of the wheel well. Temporarily remove the hardware to access the backside of the fender location.
- **3.** Select the Driver/Left Fender. With assistance, hold up the Fender to the mounting location. Determine the holes needed in the body.
- **4.** Reuse the factory threaded plates to attach the Fender to the body with (5) 6mm Button Head Bolts, (5) 6mm Lock Washers and (5) 6mm Flat Washers, **(Figures 3 & 4)**. Do not tighten hardware.
- **5.** Adjust the position of the Fender and fully tighten all hardware.
- **6.** Repeat **Steps 1—5** for Passenger/Right side Fender installation.
- 7. Do periodic inspections to the installation to make sure that all hardware is secure and tight.

(3) 6mm Flat Washers

- (2) 6mm Button Head Bolts (2) 6mm Lock Washers
- (2) 6mm Flat Washers

Front

(Fig 4) Attach the rear of the Fender to the vehicle

Page 2 of 2 4/18/22 (AL)