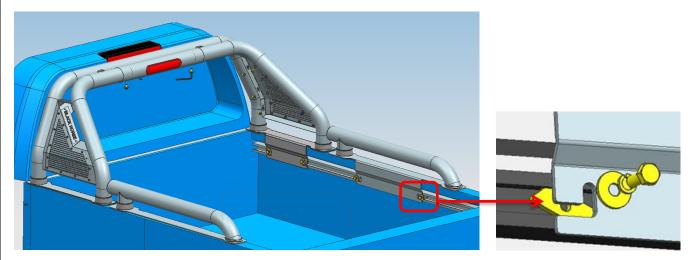

# Installation Fig.

- Step 1: Verify that all parts are present according to the manual.
- Step 2: Connect side tube (D&P) and central side tube with accessories (2) (3) (4) (18) (20) (3)
- (13), adjust to the suitable position, and then lock tighten.
- Step 3: Connect the main tube and side tube with accessories 2 2 2 2 0, notice: don't lock tighten.
- Step 4: Install the side decorated plate with accessories 6 20 20 20 20, notice: don't lock tighten.
- Step 5: Adjust all the parts to suitable position, install front mounting base (D&P) with accessories (1) (1) (2), then fully tighten all accessories.
- Step 6: Place the roll bar on truck bed and adjust suitable position, Slide 17 Plate Nut M10 into the trunk chute. Use standard parts 19 19 10 17 to fix roll bar on the trunk.
- Step 7: To firmly fix the roll bar, install the red plastic plate on the decoration part.
- Step 8: Complete installation, pick up all tools.