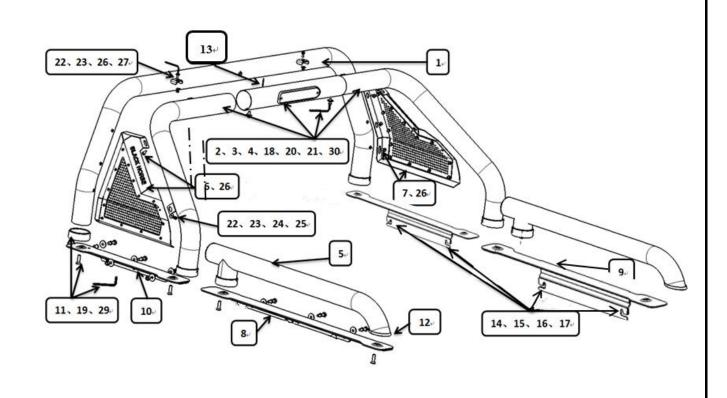

## Parts list

| NO  | . QTY  | PICTURE       | NO.  | QTY | PICTURE                |
|-----|--------|---------------|------|-----|------------------------|
| NO  | '. QII | FICTURE       | INO. | QII | FIGIURE                |
| 1   | ) 1    |               | 2    | 1   |                        |
|     |        | MAIN TUBE     |      |     | SIDE TUBE (D)          |
| 3   | ) 1    | SIDE TUBE (P) | 4    | 1   | SIDE TUBE (MIDDLE)     |
|     |        |               |      |     |                        |
| (5) | ) 2    | SIDE RAIL     | 6    | 1   | SIDE PLATE(D)          |
| 7   | ) 1    | SIDE PLATE(P) | 8    | 1   | REAR MOUNTING BASE (D) |

Page 2 of 5

| BLACK MODULAR GLADIATOR ROLL BAR FOR NISSAN FRONTIER 2019 FLAT BASE WITH LED BRAKE LIGHT |   |                                          |    |   |                           |
|------------------------------------------------------------------------------------------|---|------------------------------------------|----|---|---------------------------|
| 9                                                                                        | 1 | REAR MOUNTING BASE (P)                   | 10 | 2 | FRONT MOUNTING BASE (D&P) |
| 11)                                                                                      | 6 | RUBBER COVER 1                           | 12 | 2 | RUBBER COVER 2            |
| 13                                                                                       | 1 | ALLEN WERNCH S=2.5                       | 14 | 8 | FLAT WASHER D10           |
| 15)                                                                                      | 8 | HEXAGON BOLT M10*25                      | 16 | 8 | SPRING WASHER D10         |
| 17)                                                                                      | 8 | Plate Nut M10                            | 18 | 2 | FLAT WASHER D8            |
| 19                                                                                       | 8 | HEX SOCKET COUNTERSUNK HEAD SCREW M10_35 | 20 | 2 | SPRING WASHER D8          |
| 21                                                                                       | 2 | SOCKET HEAD CAP SCREW M8_20              | 22 | 4 | HEX NUT M6                |

| BLACK MODULAR GLADIATOR ROLL BAR FOR NISSAN FRONTIER 2019 FLAT BASE WITH LED BRAKE LIGHT |   |                  |    |    |                                 |  |  |
|------------------------------------------------------------------------------------------|---|------------------|----|----|---------------------------------|--|--|
| 23                                                                                       | 4 | FLAT WASHER D6   | 24 | 2  | SOCKET HEAD CAP SCREW M6_20     |  |  |
| 25                                                                                       | 2 | SPRING WASHER D6 | 29 | 10 | BUTTON HEAD BOLT ASSEMBLY M6_20 |  |  |
| 27                                                                                       | 1 | ALLEN WERNCH S=4 | 28 | 1  | RED PLASTIC PLATE               |  |  |
| 29                                                                                       | 1 | ALLEN WERNCH S=6 | 30 | 1  | ALLEN WERNCH S=5                |  |  |

# Installation Fig.

- Step 1: Verify that all parts are present according to the manual.
- Step 2: Connect side tube (D&P) and central side tube with accessories (2) (3) (4) (18) (20) (3)
- (13), adjust to the suitable position, and then lock tighten.
- Step 3: Connect the main tube and side tube with accessories 2 2 2 2 0, notice: don't lock tighten.
- Step 4: Install the side decorated plate with accessories 6 20 20 20 20, notice: don't lock tighten.
- Step 5: Adjust all the parts to suitable position, install front mounting base (D&P) with accessories (1) (1) (2), then fully tighten all accessories.
- Step 6: Place the roll bar on truck bed and adjust suitable position, Slide 17 Plate Nut M10 into the trunk chute. Use standard parts 19 19 10 17 to fix roll bar on the trunk.
- Step 7: To firmly fix the roll bar, install the red plastic plate on the decoration part.
- Step 8: Complete installation, pick up all tools.