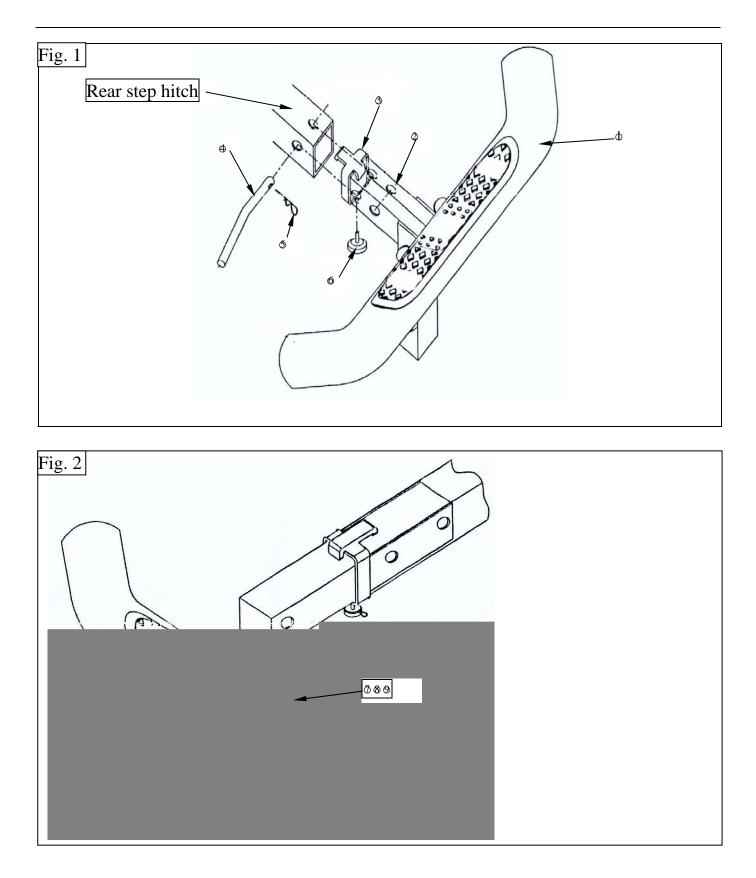

## **INSTALLATION STEPS**

STEP 1 : Before you start the installation, make sure that you have all the components listed above.

STEP2 : Please protect your vehicles from being scratched during the process of installing the hitch step.

# INSTALLATION INSTRUCTION HITCH STEP

STEP 3 : Test and make sure that the hitch step is steadily fixed.

STEP 4 Installation is finished .