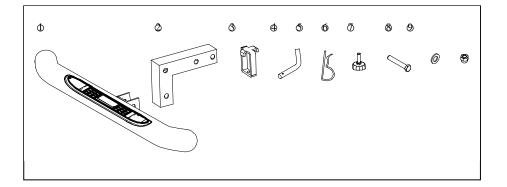

#### PART LIST

| No. | Name       | Qty | Remarks | No. | Name                 | Qty | Remarks |
|-----|------------|-----|---------|-----|----------------------|-----|---------|
| Φ   | Hitch step | 1   |         | 6   | <b>Plastic bolts</b> | 1   | M10×40  |
| ٥   | Bracket    | 1   |         | Ø   | Hex bolt             | 1   | M16×90  |
| 3   | Bracket    | 1   |         | 8   | Flat washer          | 2   | 16mm    |
| ٩   | Pin        | 1   |         | 9   | Hex nut              | 1   | M16     |
| 5   | Pin        | 1   |         |     |                      |     |         |

## **INSTALLATION STEPS**

STEP 1 : Before you start the installation, make sure that you have all the components listed above.

STEP2 : Please protect your vehicles from being scratched during the process of installing the hitch step.