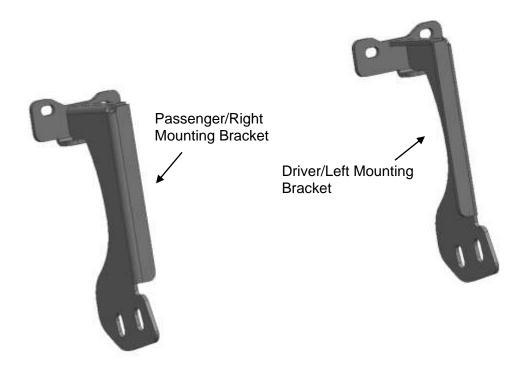

# **PARTS LIST:**

| 1 | Driver/Left Mounting Bracket     | 8 | Flat Washers D12 (12×37×3mm) |
|---|----------------------------------|---|------------------------------|
| 1 | Passenger/Right Mounting Bracket | 4 | Hex Nuts M12                 |
| 4 | Spring Washers D8                | 4 | Hex Bolts M8_40              |
| 4 | Spring Washers D12               | 4 | Hex Bolts M12_40             |
| 4 | Flat Washers D8 (8×24×2mm)       | 4 | Flat Washers D12 (12×29×5)   |