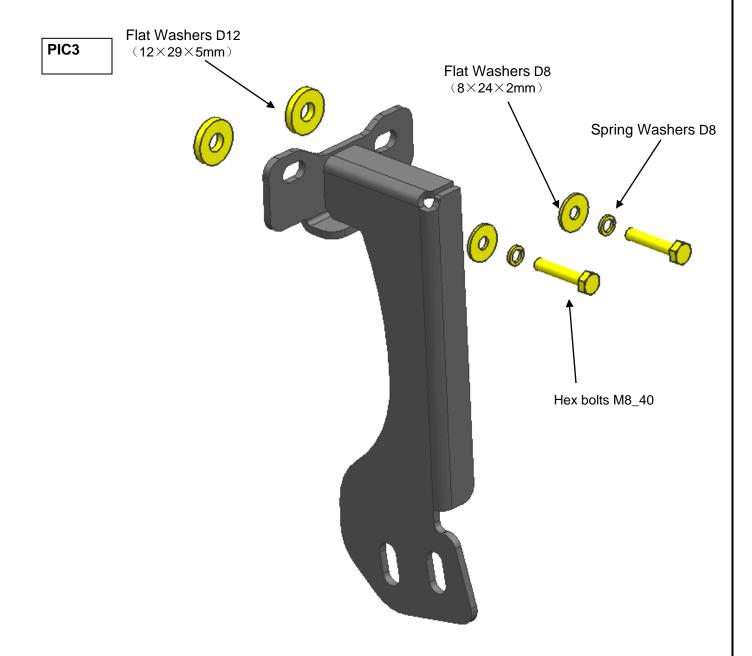

**STEP 3:** Install brackets into car chassis by accessories Flat Washers D8, Spring Washers D8, Hex Bolts M8\_40 Flat Washers D12 as the PIC2&3 shown. The installation is the same as both sides.

**STEP 4:** After installed brackets, reinstall the front bumper.