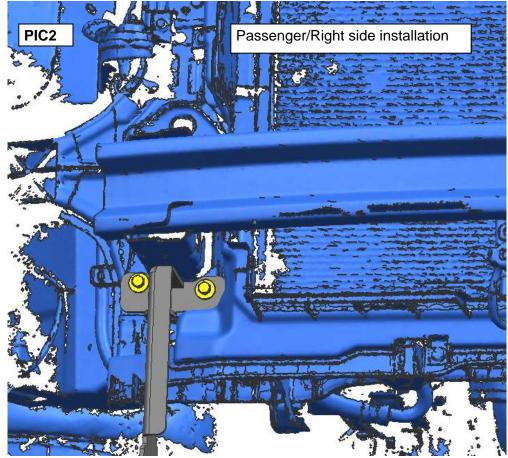

# **BRACKET INSTALLATION**

**STEP 2:** Temporarily hold the amounting bracket up in position to determine correct area to cut. (The amounting position as PIC2), then cut interference place about 60X40mm as the following PIC1 shown. The installation is the same as both sides. **ALL MEASUREMENTS FOR REFERENCE ONLY-CHECK BEFORE CUTTING** 

**STEP 3:** Install brackets into car chassis by accessories Flat Washers D8, Spring Washers D8, Hex Bolts M8\_40 Flat Washers D12 as the PIC2&3 shown. The installation is the same as both sides.

**STEP 4:** After installed brackets, reinstall the front bumper.