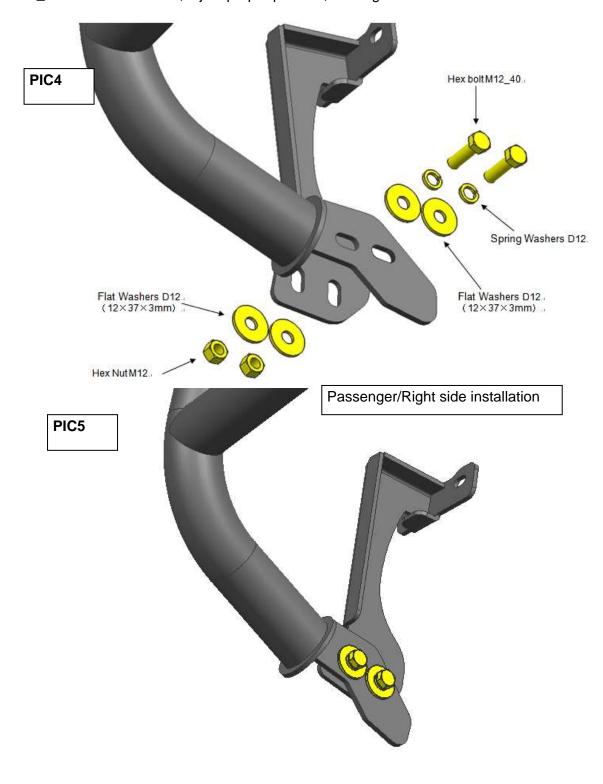

# **BULL BAR INSTALLATION**

**STEP 5:** Install the bull bar with amount bracket with accessories Flat Washers D12, Spring Washers D12, Hex Bolts M12\_40 and Hex Nut M12,adjust proper position, then tighten all the accessories.