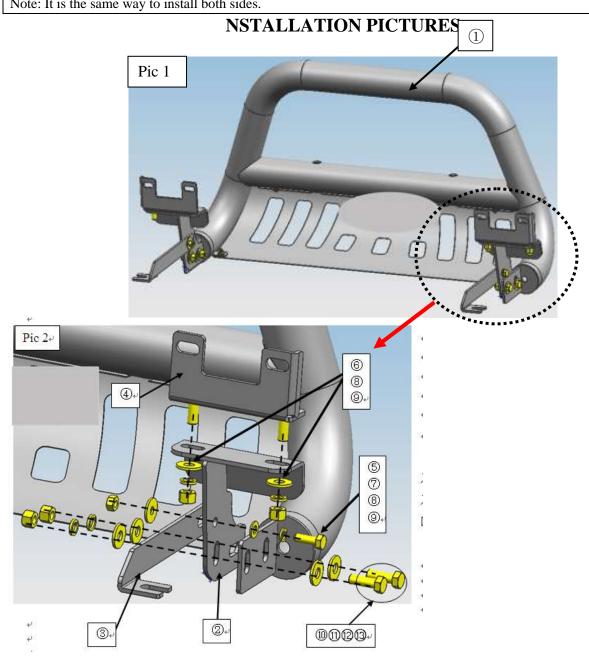

| NO.                                            | NAME              | QTY | REMARK     | NO.  | NAME              | QTY | REMARK     |
|------------------------------------------------|-------------------|-----|------------|------|-------------------|-----|------------|
| 1                                              | Bull Bar          | 1   |            | 8    | Spring Washer     | 2   | φ10        |
| 2                                              | Mounting Bracket  | 2   |            | 9    | Hexagon Nut       | 2   | M10        |
| 3                                              | Fitting Kit 1     | 2   |            | (10) | Hexagon Head Bolt | 4   | M12*35     |
| 4                                              | Fitting Kit 2     | 2   |            | (11) | Large Washer      | 12  | φ12*30*3.0 |
| 5                                              | Hexagon Head Bolt | 2   | M10*30     | (12) | Spring Washer     | 8   | φ12        |
| 6                                              | Large Washer      | 2   | φ10*30*2.5 | (13) | Hexagon Nut       | 8   | M12        |
| $\overline{7}$                                 | Flat Washer       | 2   | φ10*20*2.0 |      |                   |     |            |
| Note: It is the same way to install both sides |                   |     |            |      |                   |     |            |