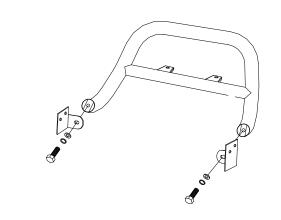

STEP1: REMOVE THE CONTENTS FROM THE BOX AND CHECK FOR ANY DAMAGE. VERIFY ALL PARTS AGAINST PARTS LIST.

STEP2: READ AND UNDERSTAND INSTRUCTIONS COMPLETELY BEFORE BEGINNING INSTALLATION.

- STEP3: REMOVE LO MM BOLT FROM EACH SIDE OF THE LOWER AIRDAM (BOLTS ARE LOCATED TO THE OUTSIDE OF EACH TIE DOWN LOOP).
- STEP4: ATTACH DRIVER SIDE BRACKET TO THE DOWN LOOP USING ML2 BOLT, ØL2 FLAT WAHSER, ØL2 LOCK WASHER AND ML2 HEX NUT.HAND TIGHTEN. REPEAT FOR OPPOSITE SIDE, SEE FIGURE 2.

NOTE: BRACKETS ATTACH TO THE INSIDE FACE OF TIE DOWN LOOP.

- STEP5: ATTACH SAFARI BAR HOOP TO TOP BTACKETS USING Ml2 HEX BOLT, Φl2 FLAT WASHER AND Φl2 LOCK WASHERS, HAND TIGHTEN. SEE FIGURE 1.
- STEPL. CENTER AND LEVEL SAFARI BAR. TIGHTEN AND TORQUE FASTENERS TO LSFT.LBS.