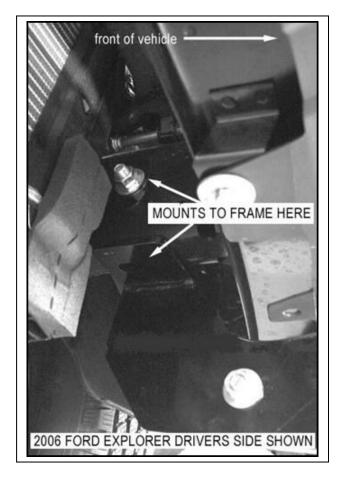

## **PROCEDURE**

- 1. Begin installation by removing the factory lower valance and plastic splash shield as shown in Fig. 1 place splash shield aside.
- 2. From underneath vehicle. Locate mounting holes in frame Fig 2a and Fig 2b. Place bracket in place as shown and attach to frame using M12 x 100 nuts bolts and washers and the M12 bolt plates nuts and washers through bottom of frame rail.
- 3. Position guard to the outside of brackets and secure to brackets as shown in fig. 3. Attach brackets to guard and align guard with vehicle. Fully tighten all hardware at this time.

Fig1

Fig 2a Fig. 2b