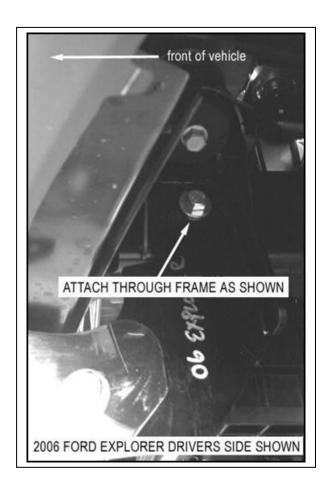

## **PROCEDURE**

- 1. Begin installation by removing the factory lower valance and plastic splash shield as shown in Fig. 1 place splash shield aside.
- 2. From underneath vehicle. Locate mounting holes in frame Fig 2a and Fig 2b. Place bracket in place as shown and attach to frame using M12 x 100 nuts bolts and washers and the M12 bolt plates nuts and washers through bottom of frame rail.
- 3. Position guard to the outside of brackets and secure to brackets as shown in fig. 3. Attach brackets to guard and align guard with vehicle. Fully tighten all hardware at this time.

Fig1

Fig 2a Fig. 2b