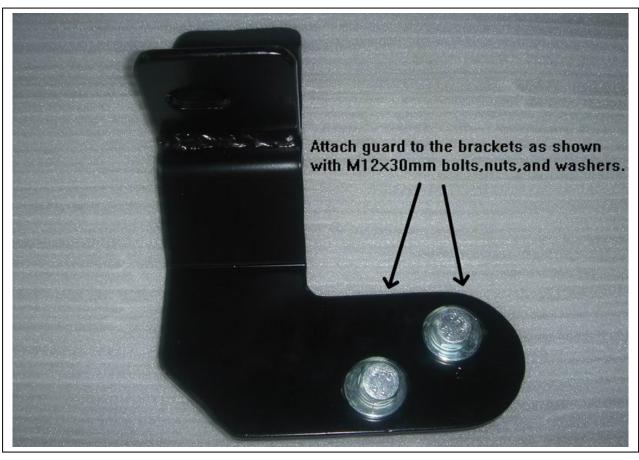

## **PROCEDURE**

- 1. Begin installation by removing the factory lower valance and plastic splash shield as shown in Fig. 1 place splash shield aside.
- 2. From underneath vehicle. Locate mounting holes in frame Fig 2a and Fig 2b. Place bracket in place as shown and attach to frame using M12 x 100 nuts bolts and washers and the M12 bolt plates nuts and washers through bottom of frame rail.
- 3. Position guard to the outside of brackets and secure to brackets as shown in fig. 3. Attach brackets to guard and align guard with vehicle. Fully tighten all hardware at this time.