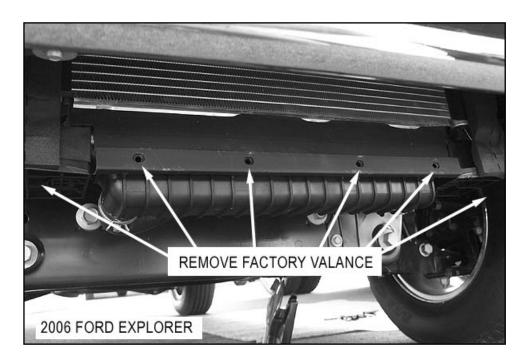

## **PROCEDURE**

- 1. Begin installation by removing the factory lower valance and plastic splash shield as shown in Fig. 1 place splash shield aside.
- 2. From underneath vehicle. Locate mounting holes in frame Fig 2a and Fig 2b. Place bracket in place as shown and attach to frame using M12 x 100 nuts bolts and washers and the M12 bolt plates nuts and washers through bottom of frame rail.
- 3. Position guard to the outside of brackets and secure to brackets as shown in fig. 3. Attach brackets to guard and align guard with vehicle. Fully tighten all hardware at this time.

Fig1

Fig 2a Fig. 2b