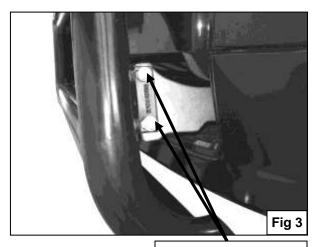

## PROCEDURE:

- 1. REMOVE CONTENTS FROM BOX. VERIFY ALL PARTS ARE PRESENT. READ INSTRUCTIONS CAREFULLY BEFORE STARTING INSTALLATION.
- 2. Starting on the driver side of the vehicle, through bumper intake locate the three factory holes in the bottom of the radiator support and insert one of the 12mm Double Nut Plates trough the inside square hole and oriented to small round hole and smaller square hole to the outside (Figure 1).
- 3. Partially hang driver side Mounting Bracket to already inserted Double Nut Plate by using the included (2) 12mm x 35mm Hex Head Bolts, (2) 12mm Flat Washer, and (2) 12mm Lock Washer (Figure 2). Do not tighten at this time.
- **4.** Repeat steps 2 & 3 for passenger side.
- **5.** Position Bull Bar on the outer side of Mounting Brackets. Install Bull Bar onto Mounting Brackets using the included (4) 10mm x 35mm Hex Head Bolts, (4) 10mm Lock Washers, (4) 10mm Hex Nuts, and (8) 10mm Flat Washers (**Figure 3**). Do not tighten at this time.
- **6.** Level and adjust Bull Bar properly; then tighten all hardware at this time.
- 7. Do periodic inspections to the installation to make sure that all hardware is secure and tight.