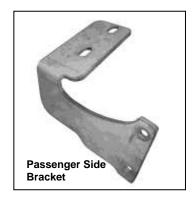

## **PARTS LIST:**

| 1 | Bull Bar                         | 4 | 12-1.75mm x 35mm Hex Head Bolts      |
|---|----------------------------------|---|--------------------------------------|
| 1 | Driver/Left Mounting Bracket     | 4 | 12mm Lock Washers                    |
| 1 | Passenger/Right Mounting Bracket | 4 | 12mm ID x 32mm OD x 3mm Flat Washers |
| 2 | 12mm Double Nut Plates           | 4 | 10-1.50mm x 35mm Hex Head Bolts      |
|   |                                  | 4 | 10mm Lock Washers                    |
|   |                                  | 4 | 10mm Hex Nuts                        |
|   |                                  | 8 | 10mm ID x 27mm OD x 3mm Flat Washers |

## PROCEDURE:

- 1. REMOVE CONTENTS FROM BOX. VERIFY ALL PARTS ARE PRESENT. READ INSTRUCTIONS CAREFULLY BEFORE STARTING INSTALLATION.
- 2. Starting on the driver side of the vehicle, through bumper intake locate the three factory holes in the bottom of the radiator support and insert one of the 12mm Double Nut Plates trough the inside square hole and oriented to small round hole and smaller square hole to the outside (Figure 1).
- 3. Partially hang driver side Mounting Bracket to already inserted Double Nut Plate by using the included (2) 12mm x 35mm Hex Head Bolts, (2) 12mm Flat Washer, and (2) 12mm Lock Washer (Figure 2). Do not tighten at this time.
- **4.** Repeat steps 2 & 3 for passenger side.
- **5.** Position Bull Bar on the outer side of Mounting Brackets. Install Bull Bar onto Mounting Brackets using the included (4) 10mm x 35mm Hex Head Bolts, (4) 10mm Lock Washers, (4) 10mm Hex Nuts, and (8) 10mm Flat Washers (**Figure 3**). Do not tighten at this time.
- **6.** Level and adjust Bull Bar properly; then tighten all hardware at this time.
- 7. Do periodic inspections to the installation to make sure that all hardware is secure and tight.