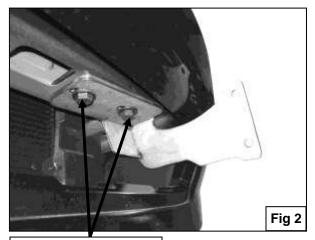

**To protect your investment**, wax this product after installing. Regular waxing is recommended to add a protective layer over the finish. Do not use any type of polish or wax that may contain abrasives that could damage the finish.