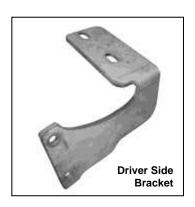

## **PARTS LIST:**

| 1 | Bull Bar                         | 4 | 12-1.75mm x 35mm Hex Head Bolts      |
|---|----------------------------------|---|--------------------------------------|
| 1 | Driver/Left Mounting Bracket     | 4 | 12mm Lock Washers                    |
| 1 | Passenger/Right Mounting Bracket | 4 | 12mm ID x 32mm OD x 3mm Flat Washers |
| 2 | 12mm Double Nut Plates           | 4 | 10-1.50mm x 35mm Hex Head Bolts      |
|   |                                  | 4 | 10mm Lock Washers                    |
|   |                                  | 4 | 10mm Hex Nuts                        |
|   |                                  | 8 | 10mm ID x 27mm OD x 3mm Flat Washers |

## PROCEDURE:

- 1. REMOVE CONTENTS FROM BOX. VERIFY ALL PARTS ARE PRESENT. READ INSTRUCTIONS CAREFULLY BEFORE STARTING INSTALLATION.
- 2. Starting on the driver side of the vehicle, through bumper intake locate the three factory holes in the bottom of the radiator support and insert one of the 12mm Double Nut Plates trough the inside square hole and oriented to small round hole and smaller square hole to the outside (Figure 1).
- 3. Partially hang driver side Mounting Bracket to already inserted Double Nut Plate by using the included (2) 12mm x 35mm Hex Head Bolts, (2) 12mm Flat Washer, and (2) 12mm Lock Washer (Figure 2). Do not tighten at this time.
- **4.** Repeat steps 2 & 3 for passenger side.
- **5.** Position Bull Bar on the outer side of Mounting Brackets. Install Bull Bar onto Mounting Brackets using the included (4) 10mm x 35mm Hex Head Bolts, (4) 10mm Lock Washers, (4) 10mm Hex Nuts, and (8) 10mm Flat Washers (**Figure 3**). Do not tighten at this time.
- **6.** Level and adjust Bull Bar properly; then tighten all hardware at this time.
- 7. Do periodic inspections to the installation to make sure that all hardware is secure and tight.