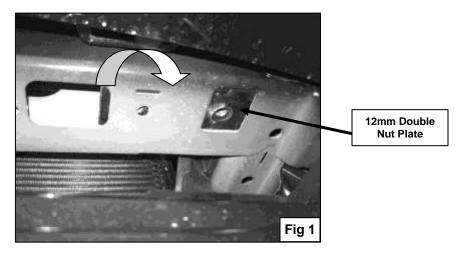

## PROCEDURE:

- 1. REMOVE CONTENTS FROM BOX. VERIFY ALL PARTS ARE PRESENT. READ INSTRUCTIONS CAREFULLY BEFORE STARTING INSTALLATION.
- 2. Starting on the driver side of the vehicle, through bumper intake locate the three factory holes in the bottom of the radiator support and insert one of the 12mm Double Nut Plates trough the inside square hole and oriented to small round hole and smaller square hole to the outside (Figure 1).
- 3. Partially hang driver side Mounting Bracket to already inserted Double Nut Plate by using the included (2) 12mm x 35mm Hex Head Bolts, (2) 12mm Flat Washer, and (2) 12mm Lock Washer (Figure 2). Do not tighten at this time.
- **4.** Repeat steps 2 & 3 for passenger side.
- **5.** Position Bull Bar on the outer side of Mounting Brackets. Install Bull Bar onto Mounting Brackets using the included (4) 10mm x 35mm Hex Head Bolts, (4) 10mm Lock Washers, (4) 10mm Hex Nuts, and (8) 10mm Flat Washers (**Figure 3**). Do not tighten at this time.
- **6.** Level and adjust Bull Bar properly; then tighten all hardware at this time.
- 7. Do periodic inspections to the installation to make sure that all hardware is secure and tight.