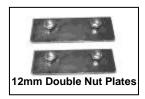

## **PARTS LIST:**

| 1 | Bull Bar                         | 4 | 12-1.75mm x 35mm Hex Head Bolts      |
|---|----------------------------------|---|--------------------------------------|
| 1 | Driver/Left Mounting Bracket     | 4 | 12mm Lock Washers                    |
| 1 | Passenger/Right Mounting Bracket | 4 | 12mm ID x 32mm OD x 3mm Flat Washers |
| 2 | 12mm Double Nut Plates           | 4 | 10-1.50mm x 35mm Hex Head Bolts      |
|   |                                  | 4 | 10mm Lock Washers                    |
|   |                                  | 4 | 10mm Hex Nuts                        |
|   |                                  | 8 | 10mm ID x 27mm OD x 3mm Flat Washers |

## PROCEDURE:

- 1. REMOVE CONTENTS FROM BOX. VERIFY ALL PARTS ARE PRESENT. READ INSTRUCTIONS CAREFULLY BEFORE STARTING INSTALLATION.
- 2. Starting on the driver side of the vehicle, through bumper intake locate the three factory holes in the bottom of the radiator support and insert one of the 12mm Double Nut Plates trough the inside square hole and oriented to small round hole and smaller square hole to the outside (Figure 1).
- 3. Partially hang driver side Mounting Bracket to already inserted Double Nut Plate by using the included (2) 12mm x 35mm Hex Head Bolts, (2) 12mm Flat Washer, and (2) 12mm Lock Washer (Figure 2). Do not tighten at this time.
- **4.** Repeat steps 2 & 3 for passenger side.
- **5.** Position Bull Bar on the outer side of Mounting Brackets. Install Bull Bar onto Mounting Brackets using the included (4) 10mm x 35mm Hex Head Bolts, (4) 10mm Lock Washers, (4) 10mm Hex Nuts, and (8) 10mm Flat Washers (**Figure 3**). Do not tighten at this time.
- **6.** Level and adjust Bull Bar properly; then tighten all hardware at this time.
- 7. Do periodic inspections to the installation to make sure that all hardware is secure and tight.