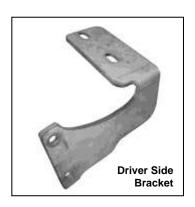

## **PARTS LIST:**

| 1 | Bull Bar                         | 4 | 12-1.75mm x 35mm Hex Head Bolts      |
|---|----------------------------------|---|--------------------------------------|
| 1 | Driver/Left Mounting Bracket     | 4 | 12mm Lock Washers                    |
| 1 | Passenger/Right Mounting Bracket | 4 | 12mm ID x 32mm OD x 3mm Flat Washers |
| 2 | 12mm Double Nut Plates           | 4 | 10-1.50mm x 35mm Hex Head Bolts      |
|   |                                  | 4 | 10mm Lock Washers                    |
|   |                                  | 4 | 10mm Hex Nuts                        |
|   |                                  | 8 | 10mm ID x 27mm OD x 3mm Flat Washers |

## PROCEDURE:

- 1. REMOVE CONTENTS FROM BOX. VERIFY ALL PARTS ARE PRESENT. READ INSTRUCTIONS CAREFULLY BEFORE STARTING INSTALLATION.
- 2. Starting on the driver side of the vehicle, through bumper intake locate the three factory holes in the bottom of the radiator support and insert one of the 12mm Double Nut Plates trough the inside square hole and oriented to small round hole and smaller square hole to the outside (Figure 1).
- 3. Partially hang driver side Mounting Bracket to already inserted Double Nut Plate by using the included (2) 12mm x 35mm Hex Head Bolts, (2) 12mm Flat Washer, and (2) 12mm Lock Washer (Figure 2). Do not tighten at this time.
- **4.** Repeat steps 2 & 3 for passenger side.
- **5.** Position Bull Bar on the outer side of Mounting Brackets. Install Bull Bar onto Mounting Brackets using the included (4) 10mm x 35mm Hex Head Bolts, (4) 10mm Lock Washers, (4) 10mm Hex Nuts, and (8) 10mm Flat Washers (**Figure 3**). Do not tighten at this time.
- **6.** Level and adjust Bull Bar properly; then tighten all hardware at this time.
- 7. Do periodic inspections to the installation to make sure that all hardware is secure and tight.

**To protect your investment**, wax this product after installing. Regular waxing is recommended to add a protective layer over the finish. Do not use any type of polish or wax that may contain abrasives that could damage the finish.