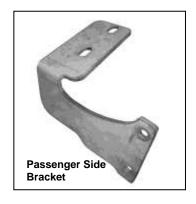

## **PARTS LIST:**

| 1 | Bull Bar                         | 4 | 12-1.75mm x 35mm Hex Head Bolts      |
|---|----------------------------------|---|--------------------------------------|
| 1 | Driver/Left Mounting Bracket     | 4 | 12mm Lock Washers                    |
| 1 | Passenger/Right Mounting Bracket | 4 | 12mm ID x 32mm OD x 3mm Flat Washers |
| 2 | 12mm Double Nut Plates           | 4 | 10-1.50mm x 35mm Hex Head Bolts      |
|   |                                  | 4 | 10mm Lock Washers                    |
|   |                                  | 4 | 10mm Hex Nuts                        |
|   |                                  | 8 | 10mm ID x 27mm OD x 3mm Flat Washers |

## PROCEDURE:

- 1. REMOVE CONTENTS FROM BOX. VERIFY ALL PARTS ARE PRESENT. READ INSTRUCTIONS CAREFULLY BEFORE STARTING INSTALLATION.
- 2. Starting on the driver side of the vehicle, through bumper intake locate the three factory holes in the bottom of the radiator support and insert one of the 12mm Double Nut Plates trough the inside square hole and oriented to small round hole and smaller square hole to the outside (Figure 1).
- 3. Partially hang driver side Mounting Bracket to already inserted Double Nut Plate by using the included (2) 12mm x 35mm Hex Head Bolts, (2) 12mm Flat Washer, and (2) 12mm Lock Washer (Figure 2). Do not tighten at this time.
- **4.** Repeat steps 2 & 3 for passenger side.
- **5.** Position Bull Bar on the outer side of Mounting Brackets. Install Bull Bar onto Mounting Brackets using the included (4) 10mm x 35mm Hex Head Bolts, (4) 10mm Lock Washers, (4) 10mm Hex Nuts, and (8) 10mm Flat Washers (**Figure 3**). Do not tighten at this time.
- **6.** Level and adjust Bull Bar properly; then tighten all hardware at this time.
- 7. Do periodic inspections to the installation to make sure that all hardware is secure and tight.

**For stainless steel**: Aluminum polish may be used to polish small scratches and scuffs on the finish. Mild soap may be used also to clean the Bull Bar.

For gloss black finishes: Mild soap may be used to clean the Bull Bar.