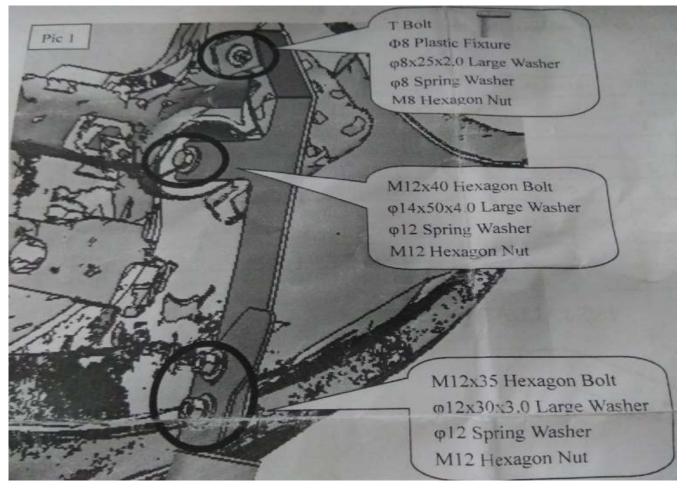

#### FIG.2

Step 1: Check all the contents are available in accordance with the above list.

Step 2: Find out the mounting position (FIG.2), using factory bolts to install bracket -L&R, then connect the bull bar and the brackets as FIG.1.