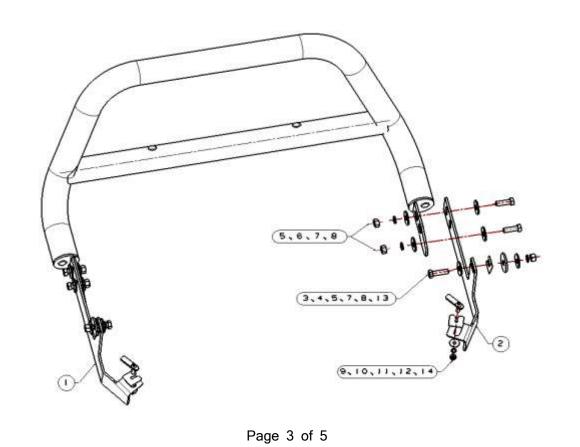

## Parts list

| NO. | QTY | PIC               | NO. | QTY | PIC             |
|-----|-----|-------------------|-----|-----|-----------------|
| 1   | 1   | Bracket-L         | 2   | 1   | Bracket-R       |
| 3   | 2   | D14 Flat washer   | 4   | 2   | M12*40 Hex bolt |
| 5   | 12  | D12 Flat washer   | 6   | 4   | M12*35 Hex bolt |
| 7   | 6   | D12 Spring washer | 8   | 6   | M12 Hex nut     |

| MAX BEACON BULL BAR FOR NISSAN MURANO 15-20 |   |                           |     |   |                          |  |  |  |
|---------------------------------------------|---|---------------------------|-----|---|--------------------------|--|--|--|
| 9                                           | 2 | M8 T-bolt                 | 10  | 2 | D8 Spring washer         |  |  |  |
| 11)                                         | 4 | D8 Spring washer          | 12  | 2 | M8 Hex nut               |  |  |  |
| 13                                          | 2 | M12 Plastic fixture block | 14) | 2 | M8 Plastic fixture block |  |  |  |

#### FIG.2

Step 1: Check all the contents are available in accordance with the above list.

Step 2: Find out the mounting position (FIG.2), using factory bolts to install bracket -L&R, then connect the bull bar and the brackets as FIG.1.