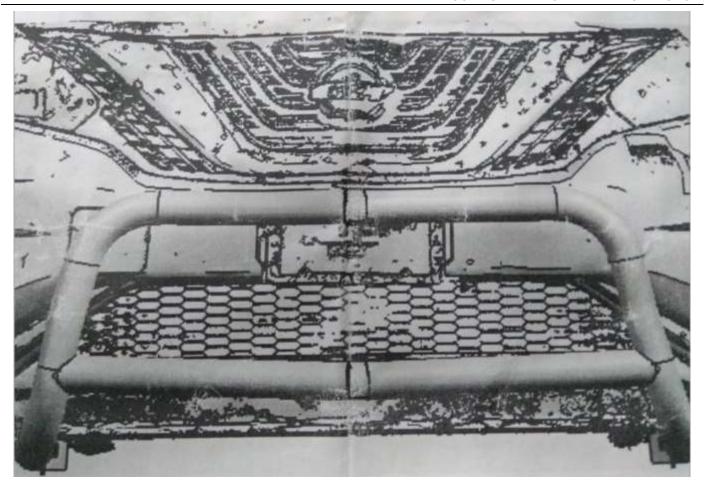

#### FIG.2

Step 1: Check all the contents are available in accordance with the above list.

Step 2: Find out the mounting position (FIG.2), using factory bolts to install bracket -L&R, then connect the bull bar and the brackets as FIG.1.