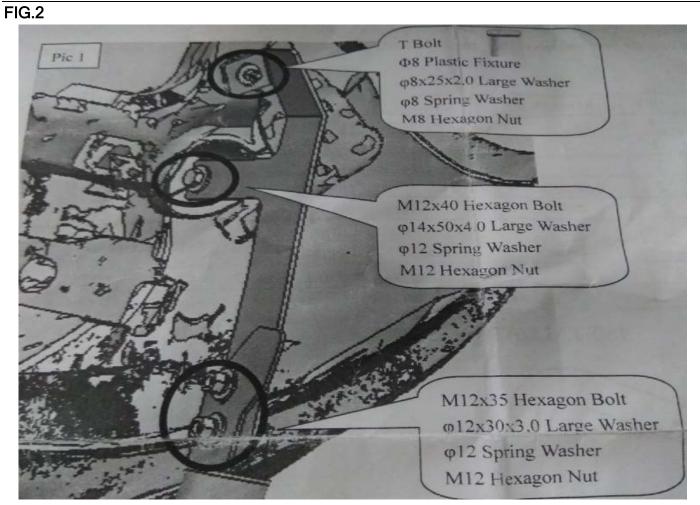

#### **INSTALLING PICTURE**

FIG.1

Step 1: Check all the contents are available in accordance with the above list.

Step 2: Find out the mounting position (FIG.2), using factory bolts to install bracket -L&R, then connect the bull bar and the brackets as FIG.1.