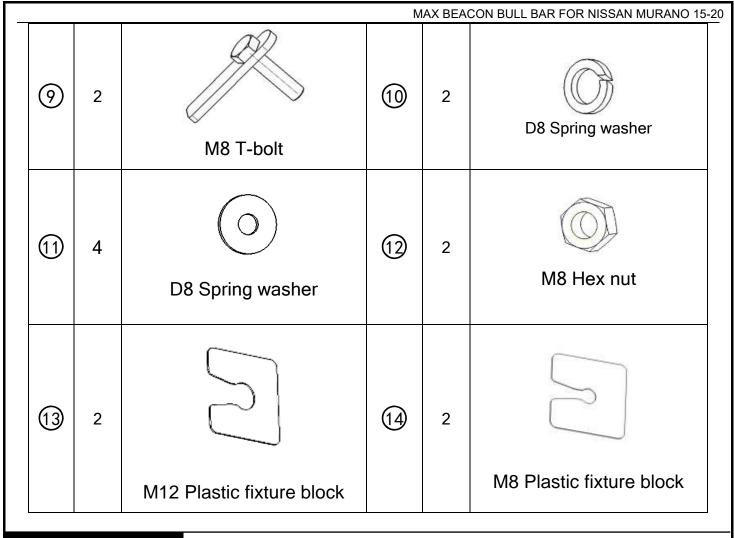

#### Parts list

| NO.         | QTY | PIC               | NO. | QTY | PIC             |
|-------------|-----|-------------------|-----|-----|-----------------|
| 1           | 1   | Bracket-L         | 2   | 1   | Bracket-R       |
| 3           | 2   |                   | 4   | 2   |                 |
|             |     |                   |     |     | Ø,              |
|             |     | D14 Flat washer   |     |     | M12*40 Hex bolt |
| 5           | 12  | D12 Flat washer   | 6   | 4   | M12*35 Hex bolt |
| 7           | 6   |                   | 8   | 6   |                 |
|             |     | D12 Spring washer |     |     | M12 Hex nut     |
| Page 2 of 5 |     |                   |     |     |                 |