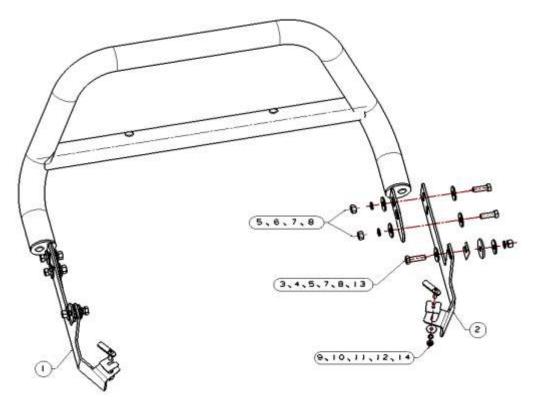

#### **INSTALLING PICTURE**

FIG.1

Step 1: Check all the contents are available in accordance with the above list.

Step 2: Find out the mounting position (FIG.2), using factory bolts to install bracket -L&R, then connect the bull bar and the brackets as FIG.1.