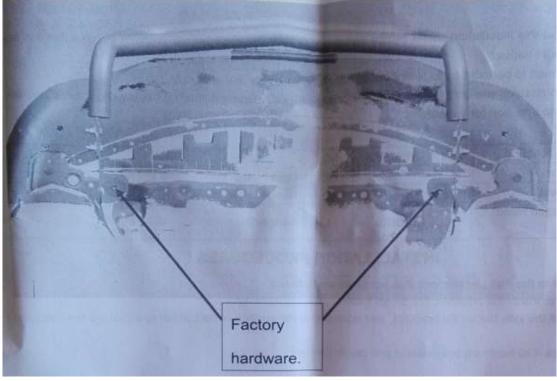

#### MAX BEACON BULL BAR FOR NISSAN ROGUE 14-20

Step 1.: As shown in the above picture, please find the position for installation on the original car. Unscrew the bolt, and then fasten the screws of the left and right mounting brackets. Connect the grille guard according to the installation picture.