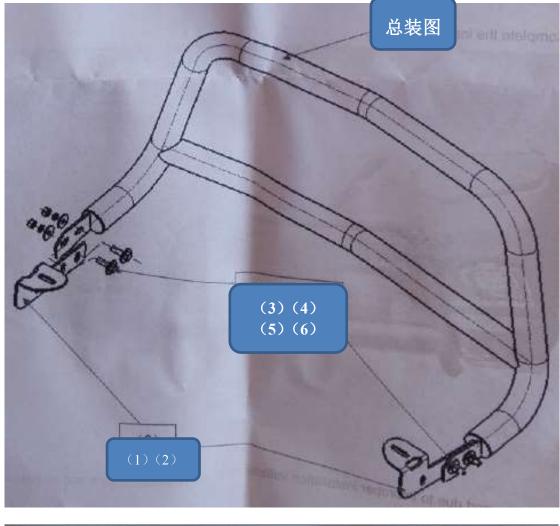

## **Installation Picture**

#### MAX BEACON BULL BAR FOR NISSAN ROGUE 14-20

Step 1.: As shown in the above picture, please find the position for installation on the original car. Unscrew the bolt, and then fasten the screws of the left and right mounting brackets. Connect the grille guard according to the installation picture.

#### Parts List

| NO. | QTY | PIC                   | NO. | QTY | PIC                    |
|-----|-----|-----------------------|-----|-----|------------------------|
| 1   | 1   | Left Mounting Bracket | 2   | 1   | Right Mounting Bracket |
| 3   | 4   | Hex Bolt M12_35       | 4   | 8   | Flat Washer D12        |
| 5   | 4   | Spring Washer D12     | 6   | 4   | Hex Nut M12            |