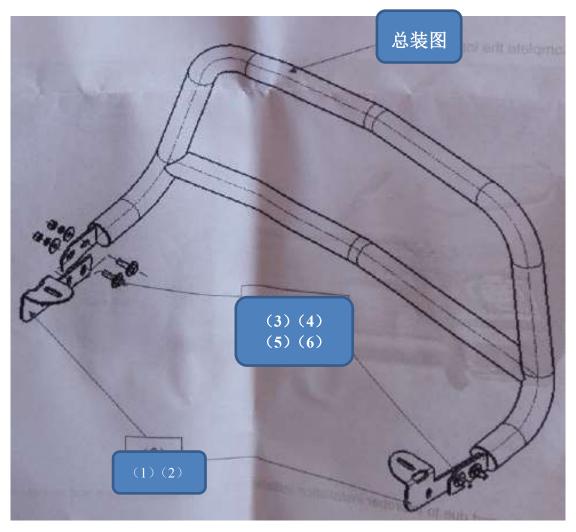

#### Parts List

| NO. | QTY | PIC                   | NO. | QTY | PIC                    |
|-----|-----|-----------------------|-----|-----|------------------------|
| 1   | 1   | Left Mounting Bracket | 2   | 1   | Right Mounting Bracket |
| 3   | 4   | Hex Bolt M12_35       | 4   | 8   | Flat Washer D12        |
| 5   | 4   | Spring Washer D12     | 6   | 4   | Hex Nut M12            |

#### **Installation Picture**

Page 3 of 4

Step 1.: As shown in the above picture, please find the position for installation on the original car. Unscrew the bolt, and then fasten the screws of the left and right mounting brackets. Connect the grille guard according to the installation picture.