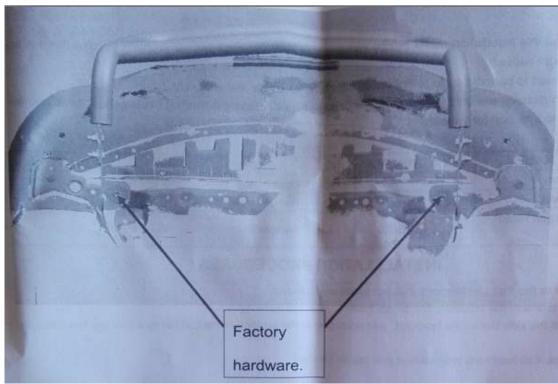

#### **Installation Picture**

Page 3 of 4

Step 1.: As shown in the above picture, please find the position for installation on the original car. Unscrew the bolt, and then fasten the screws of the left and right mounting brackets. Connect the grille guard according to the installation picture.