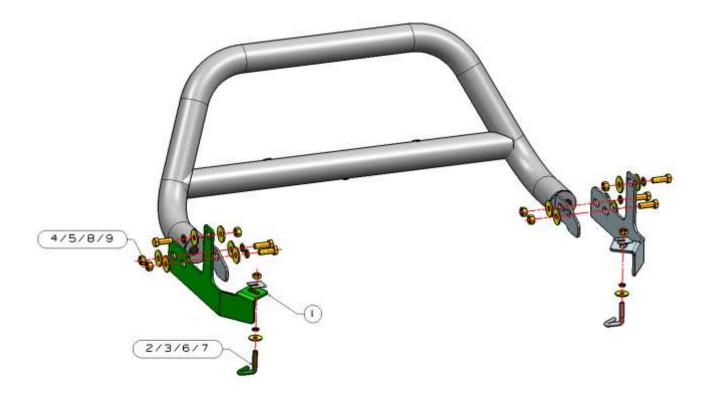

#### **INSTALLING PICTURE:**

STEP 1: Check all the contents are available in accordance with the above list.

STEP 2: Install Bracket L/R on the car.

STEP 3: Install the bull bar on the brackets as above figure shown