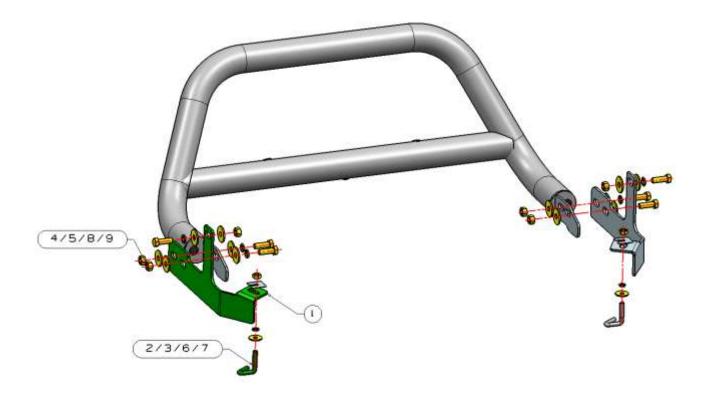

# **Installation Steps**

#### **INSTALLING PICTURE:**

STEP 1: Check all the contents are available in accordance with the above list.

STEP 2: Install Bracket L/R on the car.

STEP 3: Install the bull bar on the brackets as above figure shown