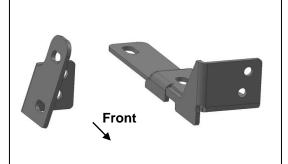

It may be necessary to remove/relocate front license plate and license plate bracket. It is not required, but strongly recommended.

- 1. Start installation under the passenger side front of the vehicle. If vehicle is equipped with tow hooks, remove the (2) hex bolts attaching the tow hook to the bottom of the frame. On models without tow hooks, mounting holes may be filled with hex bolts. Remove hex bolts. **NOTE:** Tow hooks cannot be reinstalled with Bull Bar installation.
- 2. Select the passenger side Mounting Bracket. Slide the Bracket in through the tow hook plastic cover opening and line up the Bracket with the (2) mounting holes, (Figure 1). Attach the Bracket to the frame with (2) 12mm Fine Thread Hex Bolts, (2) 12mm Lock Washers and (2) 12mm Flat Washers, (Figure 2). VERY IMPORTANT: Use only the provided 12-1.25mm x 55mm Fine Thread Hex Bolts to bolt the Brackets to the vehicle or damage to the frame may result. Do not tighten hardware at this time.
- 3. Select the passenger side Bull Bar Bracket, (Figure 3). Attach the Bull Bar Bracket to the Mounting Bracket using (2) 10mm Hex Bolts, (2) 10mm Lock Washers and (2) 10mm Flat Washers, (Figure 4). Snug but do not tighten hardware at this time.
- **4.** Repeat **Steps 1—3** for driver side Mounting Bracket and Bull Bar Bracket installation.
- 5. With assistance, position the Bull Bar onto the outside of the Bull Bar Brackets. Attach the Bull Bar to the Bull Bar Brackets with (4) 10mm Hex Bolts, (8) 10mm Flat Washers and (4) 10mm Nylon Lock Nuts, (Figure 5). Do not tighten at this time.
- 6. Level and adjust the Bull Bar and fully tighten all hardware.
- 7. Do periodic inspections to the installation to make sure that all hardware is secure and tight.

## Passenger/Right Side Installation Pictured

(Fig 1) Passenger side Mounting Bracket inserted through cover

**Mounting Bracket installed** 

(Fig 3) Passenger side Mounting Bracket and Bull Bar Bracket illustrated