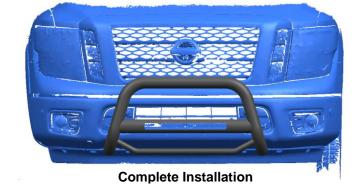

It may be necessary to remove/relocate front license plate and license plate bracket. It is not required, but strongly recommended.

- 1. Start installation under the passenger side front of the vehicle. If vehicle is equipped with tow hooks, remove the (2) hex bolts attaching the tow hook to the bottom of the frame. On models without tow hooks, mounting holes may be filled with hex bolts. Remove hex bolts. **NOTE:** Tow hooks cannot be reinstalled with Bull Bar installation.
- 2. Select the passenger side Mounting Bracket. Slide the Bracket in through the tow hook plastic cover opening and line up the Bracket with the (2) mounting holes, (Figure 1). Attach the Bracket to the frame with (2) 12mm Fine Thread Hex Bolts, (2) 12mm Lock Washers and (2) 12mm Flat Washers, (Figure 2). VERY IMPORTANT: Use only the provided 12-1.25mm x 55mm Fine Thread Hex Bolts to bolt the Brackets to the vehicle or damage to the frame may result. Do not tighten hardware at this time.
- 3. Select the passenger side Bull Bar Bracket, (Figure 3). Attach the Bull Bar Bracket to the Mounting Bracket using (2) 10mm Hex Bolts, (2) 10mm Lock Washers and (2) 10mm Flat Washers, (Figure 4). Snug but do not tighten hardware at this time.
- **4.** Repeat **Steps 1—3** for driver side Mounting Bracket and Bull Bar Bracket installation.
- 5. With assistance, position the Bull Bar onto the outside of the Bull Bar Brackets. Attach the Bull Bar to the Bull Bar Brackets with (4) 10mm Hex Bolts, (8) 10mm Flat Washers and (4) 10mm Nylon Lock Nuts, (Figure 5). Do not tighten at this time.
- 6. Level and adjust the Bull Bar and fully tighten all hardware.
- 7. Do periodic inspections to the installation to make sure that all hardware is secure and tight.