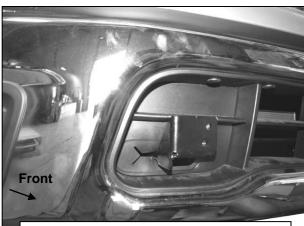

It may be necessary to remove/relocate front license plate and license plate bracket. It is not required, but strongly recommended.

- 1. Start installation under the passenger side front of the vehicle. If vehicle is equipped with tow hooks, remove the (2) hex bolts attaching the tow hook to the bottom of the frame. On models without tow hooks, mounting holes may be filled with hex bolts. Remove hex bolts. **NOTE:** Tow hooks cannot be reinstalled with Bull Bar installation.
- 2. Select the passenger side Mounting Bracket. Slide the Bracket in through the tow hook plastic cover opening and line up the Bracket with the (2) mounting holes, (Figure 1). Attach the Bracket to the frame with (2) 12mm Fine Thread Hex Bolts, (2) 12mm Lock Washers and (2) 12mm Flat Washers, (Figure 2). VERY IMPORTANT: Use only the provided 12-1.25mm x 55mm Fine Thread Hex Bolts to bolt the Brackets to the vehicle or damage to the frame may result. Do not tighten hardware at this time.
- 3. Select the passenger side Bull Bar Bracket, (Figure 3). Attach the Bull Bar Bracket to the Mounting Bracket using (2) 10mm Hex Bolts, (2) 10mm Lock Washers and (2) 10mm Flat Washers, (Figure 4). Snug but do not tighten hardware at this time.
- **4.** Repeat **Steps 1—3** for driver side Mounting Bracket and Bull Bar Bracket installation.
- 5. With assistance, position the Bull Bar onto the outside of the Bull Bar Brackets. Attach the Bull Bar to the Bull Bar Brackets with (4) 10mm Hex Bolts, (8) 10mm Flat Washers and (4) 10mm Nylon Lock Nuts, (Figure 5). Do not tighten at this time.
- 6. Level and adjust the Bull Bar and fully tighten all hardware.
- 7. Do periodic inspections to the installation to make sure that all hardware is secure and tight.

## Passenger/Right Side Installation Pictured

(Fig 1) Passenger side Mounting Bracket inserted through cover

**Mounting Bracket installed** 

(Fig 3) Passenger side Mounting Bracket and Bull Bar Bracket illustrated