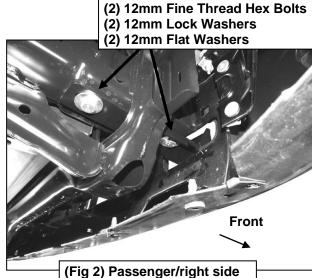

It may be necessary to remove/relocate front license plate and license plate bracket. It is not required, but strongly recommended.

- 1. Start installation under the passenger side front of the vehicle. If vehicle is equipped with tow hooks, remove the (2) hex bolts attaching the tow hook to the bottom of the frame. On models without tow hooks, mounting holes may be filled with hex bolts. Remove hex bolts. **NOTE:** Tow hooks cannot be reinstalled with Bull Bar installation.
- 2. Select the passenger side Mounting Bracket. Slide the Bracket in through the tow hook plastic cover opening and line up the Bracket with the (2) mounting holes, (Figure 1). Attach the Bracket to the frame with (2) 12mm Fine Thread Hex Bolts, (2) 12mm Lock Washers and (2) 12mm Flat Washers, (Figure 2). VERY IMPORTANT: Use only the provided 12-1.25mm x 55mm Fine Thread Hex Bolts to bolt the Brackets to the vehicle or damage to the frame may result. Do not tighten hardware at this time.
- 3. Select the passenger side Bull Bar Bracket, (Figure 3). Attach the Bull Bar Bracket to the Mounting Bracket using (2) 10mm Hex Bolts, (2) 10mm Lock Washers and (2) 10mm Flat Washers, (Figure 4). Snug but do not tighten hardware at this time.
- **4.** Repeat **Steps 1—3** for driver side Mounting Bracket and Bull Bar Bracket installation.
- 5. With assistance, position the Bull Bar onto the outside of the Bull Bar Brackets. Attach the Bull Bar to the Bull Bar Brackets with (4) 10mm Hex Bolts, (8) 10mm Flat Washers and (4) 10mm Nylon Lock Nuts, (Figure 5). Do not tighten at this time.
- 6. Level and adjust the Bull Bar and fully tighten all hardware.
- 7. Do periodic inspections to the installation to make sure that all hardware is secure and tight.