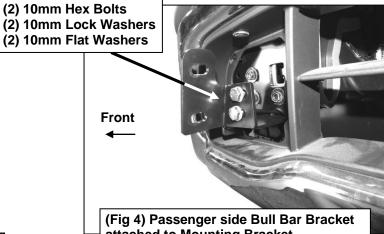

It may be necessary to remove/relocate front license plate and license plate bracket. It is not required, but strongly recommended.

- 1. Start installation under the passenger side front of the vehicle. If vehicle is equipped with tow hooks, remove the (2) hex bolts attaching the tow hook to the bottom of the frame. On models without tow hooks, mounting holes may be filled with hex bolts. Remove hex bolts. **NOTE:** Tow hooks cannot be reinstalled with Bull Bar installation.
- 2. Select the passenger side Mounting Bracket. Slide the Bracket in through the tow hook plastic cover opening and line up the Bracket with the (2) mounting holes, (Figure 1). Attach the Bracket to the frame with (2) 12mm Fine Thread Hex Bolts, (2) 12mm Lock Washers and (2) 12mm Flat Washers, (Figure 2). VERY IMPORTANT: Use only the provided 12-1.25mm x 55mm Fine Thread Hex Bolts to bolt the Brackets to the vehicle or damage to the frame may result. Do not tighten hardware at this time.
- 3. Select the passenger side Bull Bar Bracket, (Figure 3). Attach the Bull Bar Bracket to the Mounting Bracket using (2) 10mm Hex Bolts, (2) 10mm Lock Washers and (2) 10mm Flat Washers, (Figure 4). Snug but do not tighten hardware at this time.
- **4.** Repeat **Steps 1—3** for driver side Mounting Bracket and Bull Bar Bracket installation.
- 5. With assistance, position the Bull Bar onto the outside of the Bull Bar Brackets. Attach the Bull Bar to the Bull Bar Brackets with (4) 10mm Hex Bolts, (8) 10mm Flat Washers and (4) 10mm Nylon Lock Nuts, (Figure 5). Do not tighten at this time.
- 6. Level and adjust the Bull Bar and fully tighten all hardware.
- 7. Do periodic inspections to the installation to make sure that all hardware is secure and tight.