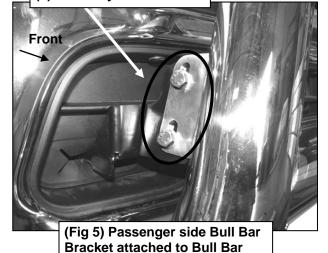

It may be necessary to remove/relocate front license plate and license plate bracket. It is not required, but strongly recommended.

- 1. Start installation under the passenger side front of the vehicle. If vehicle is equipped with tow hooks, remove the (2) hex bolts attaching the tow hook to the bottom of the frame. On models without tow hooks, mounting holes may be filled with hex bolts. Remove hex bolts. **NOTE:** Tow hooks cannot be reinstalled with Bull Bar installation.
- 2. Select the passenger side Mounting Bracket. Slide the Bracket in through the tow hook plastic cover opening and line up the Bracket with the (2) mounting holes, (Figure 1). Attach the Bracket to the frame with (2) 12mm Fine Thread Hex Bolts, (2) 12mm Lock Washers and (2) 12mm Flat Washers, (Figure 2). VERY IMPORTANT: Use only the provided 12-1.25mm x 55mm Fine Thread Hex Bolts to bolt the Brackets to the vehicle or damage to the frame may result. Do not tighten hardware at this time.
- 3. Select the passenger side Bull Bar Bracket, (Figure 3). Attach the Bull Bar Bracket to the Mounting Bracket using (2) 10mm Hex Bolts, (2) 10mm Lock Washers and (2) 10mm Flat Washers, (Figure 4). Snug but do not tighten hardware at this time.
- **4.** Repeat **Steps 1—3** for driver side Mounting Bracket and Bull Bar Bracket installation.
- 5. With assistance, position the Bull Bar onto the outside of the Bull Bar Brackets. Attach the Bull Bar to the Bull Bar Brackets with (4) 10mm Hex Bolts, (8) 10mm Flat Washers and (4) 10mm Nylon Lock Nuts, (Figure 5). Do not tighten at this time.
- 6. Level and adjust the Bull Bar and fully tighten all hardware.
- 7. Do periodic inspections to the installation to make sure that all hardware is secure and tight.