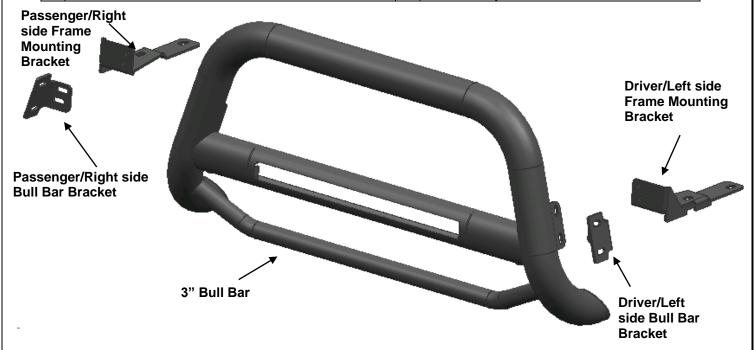

#### PARTS LIST:

| 1 | 3" Bull Bar                                 | 4  | 12mm x 37mm x 3mm Flat Washers |
|---|---------------------------------------------|----|--------------------------------|
| 1 | Driver/Left Side Frame Mounting Bracket     | 4  | 12mm Lock Washers              |
| 1 | Passenger/Right Side Frame Mounting Bracket | 8  | 10-1.5mm x 30mm Hex Bolts      |
| 1 | Driver/Left Side Bull Bar Bracket           | 4  | 10mm Lock Washers              |
| 1 | Passenger/Right Side Bull Bar Bracket       | 12 | 10mm x 20mm x 2mm Flat Washers |
| 4 | 12-1.25mm x 55mm Fine Thread Hex Bolts      | 4  | 10-1.5mm Nylon Lock Nuts       |

## Passenger/Right Side Installation Pictured

(Fig 1) Passenger side Mounting Bracket inserted through cover

**Mounting Bracket installed** 

(Fig 3) Passenger side Mounting Bracket and Bull Bar Bracket illustrated