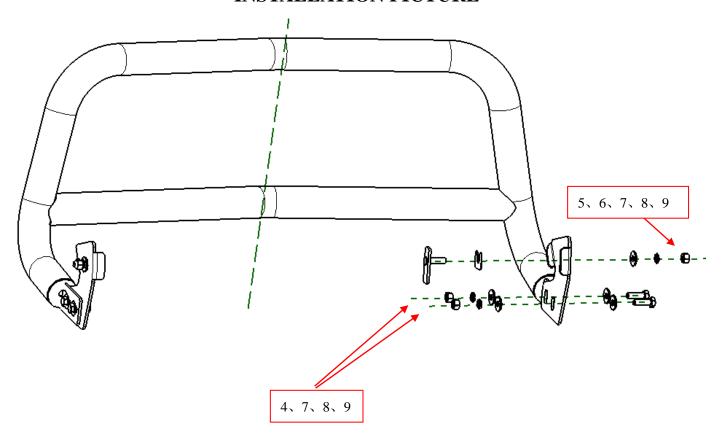

## **INSTALLATION PICTURE**

Disclaimer: Caused due to improper installation initiates or some related problem and losses, are beyond our company's quality assurance

#### PART LIST

| NO. | NAME          | QTY | REMARK | NO. | NAME            | QTY | REMARK     |
|-----|---------------|-----|--------|-----|-----------------|-----|------------|
| 1   | Bull Bar      | 1   |        | 6   | Plastic Fixture | 2   | Ф12        |
| 2   | Left Bracket  | 1   |        | 7   | Spring Washer   | 6   | φ12        |
| 3   | Right Bracket | 1   |        | 8   | Hexagon Nut     | 6   | M12        |
| 4   | Hexagon Bolt  | 4   | M12x35 | 9   | Large Washer    | 10  | φ12x30x3.0 |
| 5   | T Bolt        | 2   |        |     |                 |     |            |