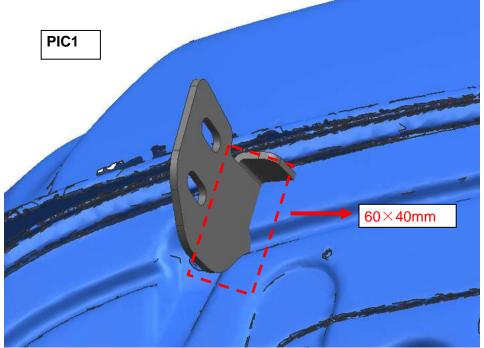

# **BRACKET INSTALLATION**

**STEP 2:** Temporarily hold the amounting bracket up in position to determine correct area to cut. (The amounting position as PIC2), then cut interference place about 60X40mm as the following PIC1 shown. The installation is the same as both sides. **ALL MEASUREMENTS FOR REFERENCE ONLY-CHECK BEFORE CUTTING** 