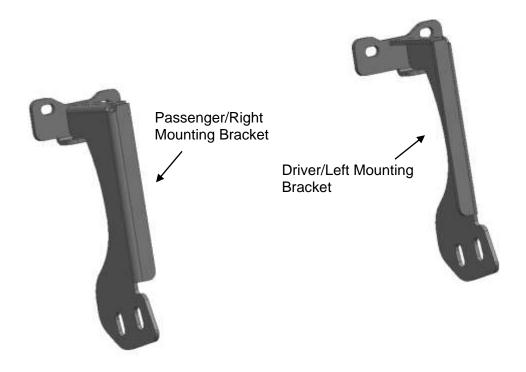

# **PARTS LIST:**

| 1 | Driver/Left Mounting Bracket     | 8 | Flat Washers D12 (12×37×3mm) |
|---|----------------------------------|---|------------------------------|
| 1 | Passenger/Right Mounting Bracket | 4 | Hex Nuts M12                 |
| 4 | Spring Washers D8                | 4 | Hex Bolts M8_40              |
| 4 | Spring Washers D12               | 4 | Hex Bolts M12_40             |
| 4 | Flat Washers D8 (8×24×2mm)       | 4 | Flat Washers D12 (12×29×5)   |

# **BRACKET INSTALLATION**

**STEP 2:** Temporarily hold the amounting bracket up in position to determine correct area to cut. (The amounting position as PIC2), then cut interference place about 60X40mm as the following PIC1 shown. The installation is the same as both sides. **ALL MEASUREMENTS FOR REFERENCE ONLY-CHECK BEFORE CUTTING** 

**STEP 3:** Install brackets into car chassis by accessories Flat Washers D8, Spring Washers D8, Hex Bolts M8\_40 Flat Washers D12 as the PIC2&3 shown. The installation is the same as both sides.

**STEP 4:** After installed brackets, reinstall the front bumper.